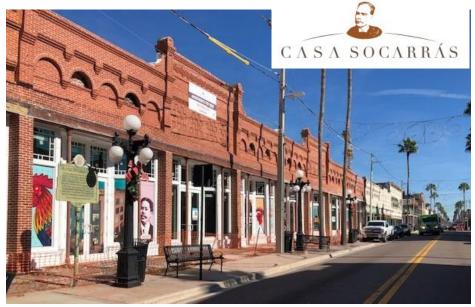

### **LEASE OPTIONS & PROPERTY HIGHLIGHTS**

- 2,037 SF, turn-key, ready for immediate occupancy
- Equipped with hardwood floors, full kitchen and storage
- Extravagant **2-Story** yellow building with modern charm
- One of the 1st completely gutted and fully renovated commercial buildings in Ybor City
- Highest and Best Use: Professional office space or retail storefront
- Location A+++ (E. 7th Avenue and N. 13th Street)
- Directly Located at Trolley Stop to East Ybor, Channel District and Downtown Tampa

# COMMERCIAL LEASE HIGHLIGHTS

- Prime Location on Ybor City's Hot Retail Corridor
  - Prominent 7th Ave & 13th
     Street Frontage with branding and signage opportunities
    - High Exposed Ceilings
- Transient Oriented Destination
- Cadrecha Plaza Trolley Station, directly in front of location

### Casa Socarras Business Tenants:

Tucker Hall– Public Relations Firm

Washlava-New Laundry App

One Day Came-Contractor

The Crown Jewel- Tattoo Artist

The Snap House–Selfie Studio

... and YOU!

LISTING AGENT: Tina Marie Eloian • P: 813-997-4321 • O: 813-935-9600 • E: Tina@FloridaCommercialGroup.com