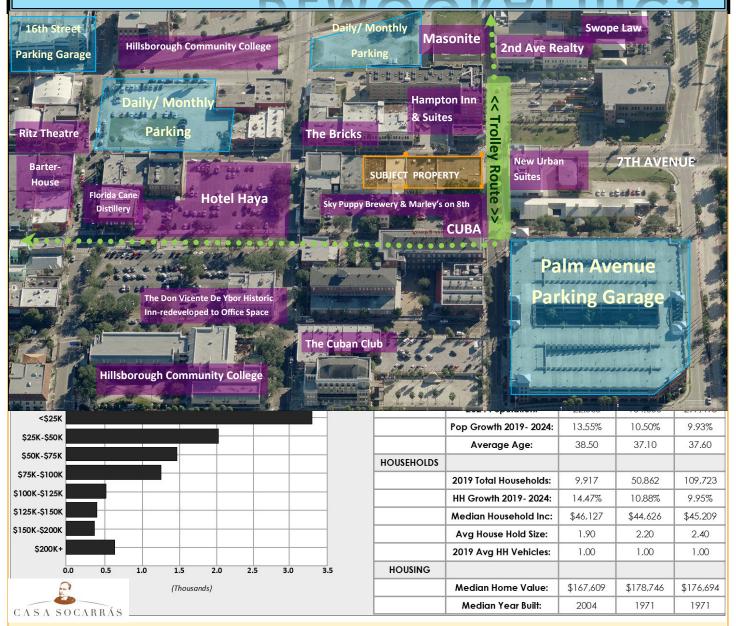

## LISTING DEMOGRAPHICS

LISTING AGENT: Tina Marie Eloian • P: 813-997-4321 • O: 813-935-9600 • E: Tina@FloridaCommercialGroup.com

Locally Owned,
Globally Recognized

401 E. Palm Avenue \* Tampa, FL 33602 \* www.FloridaCommercialGroup.com