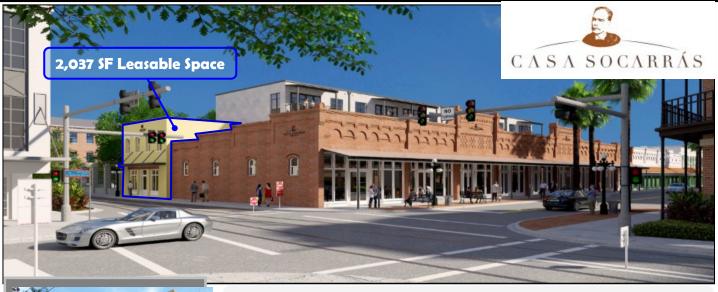

### FOR LEASE: 2,037 SF- 7TH AVENUE

### 1803 N. 13th Street Tampa, FL 33605

### **LEASE OPTIONS & PROPERTY HIGHLIGHTS**

- 2,037 SF, turn-key, ready for immediate occupancy
- Equipped with hardwood floors, full kitchen and storage
- Extravagant **2-Story** yellow building with modern charm
- One of the 1st completely gutted and fully renovated commercial buildings in Ybor City
- Highest and Best Use: Professional office space or retail storefront
- Location A+++ (E. 7th Avenue and N. 13th Street)
- Directly Located at Trolley Stop to East Ybor, Channel District and Downtown Tampa

### SUITE DETAILS:

2,037 SF 2-STORY
VACANT & READY FOR NEW TENANT

LISTING AGENT: Tina Marie Eloian • P: 813-997-4321 • O: 813-935-9600 • E: Tina@FloridaCommercialGroup.com

Locally Owned,
Globally Recognized