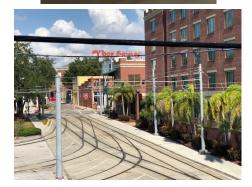

### **LEASE OPTIONS & PROPERTY HIGHLIGHTS**

- 2,037 SF, turn-key, ready for immediate occupancy
- Equipped with hardwood floors, full kitchen and storage
- Extravagant **2-Story** yellow building with modern charm
- One of the 1st completely gutted and fully renovated commercial buildings in Ybor City
- Highest and Best Use: Professional office space or retail storefront
- Location A+++ (E. 7th Avenue and N. 13th Street)
- Directly Located at Trolley Stop to East Ybor, Channel District and Downtown Tampa

# COMMERCIAL LEASE HIGHLIGHTS

- Prime Location on Ybor City's Hot Retail Corridor
  - Prominent 7th Ave & 13th
     Street Frontage with branding and signage opportunities
    - High Exposed Ceilings
- Transient Oriented Destination
- Cadrecha Plaza Trolley Station, directly in front of location