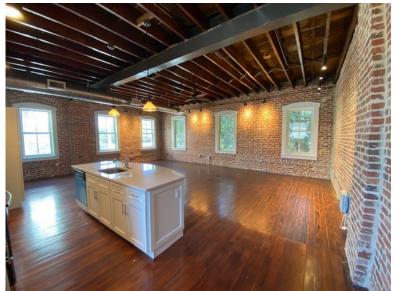

### **LEASE OPTIONS & PROPERTY HIGHLIGHTS**

- 2,037 SF, turn-key, ready for immediate occupancy
- Equipped with hardwood floors, full kitchen and storage
- Extravagant **2-Story** yellow building with modern charm
- One of the 1st completely gutted and fully renovated commercial buildings in Ybor City
- Highest and Best Use: Professional office space or retail storefront
- Location A+++ (E. 7th Avenue and N. 13th Street)
- Directly Located at Trolley Stop to East Ybor, Channel District and Downtown Tampa

### SUITE DETAILS:

2,037 SF 2-STORY
VACANT & READY FOR NEW TENANT

LISTING AGENT: Tina Marie Eloian • P: 813-997-4321 • O: 813-935-9600 • E: Tina@FloridaCommercialGroup.com

Locally Owned,
Globally Recognized