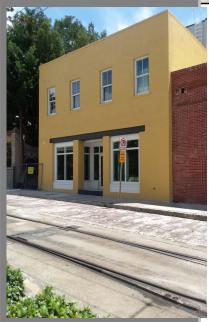

### **LEASE OPTIONS & PROPERTY HIGHLIGHTS**

- 2,037 SF, turn-key, ready for immediate occupancy
- Equipped with hardwood floors, full kitchen and storage
- Extravagant **2-Story** yellow building with modern charm
- One of the 1st completely gutted and fully renovated commercial buildings in Ybor City
- Highest and Best Use: Professional office space or retail storefront
- Location A+++ (E. 7th Avenue and N. 13th Street)
- Directly Located at Trolley Stop to East Ybor, Channel District and Downtown Tampa

### SUITE DETAILS:

2,037 SF 2-STORY
VACANT & READY FOR NEW TENANT

LISTING AGENT: Tina Marie Eloian • P: 813-997-4321 • O: 813-935-9600 • E: Tina@FloridaCommercialGroup.com

Locally Owned,
Globally Recognized

### **ADDITIONAL PHOTOS**

LISTING AGENT: Tina Marie Eloian • P: 813-997-4321 • O: 813-935-9600 • E: Tina@FloridaCommercialGroup.com

Locally Owned,
Globally Recognized

401 E. Palm Avenue \* Tampa, FL 33602 \* www.FloridaCommercialGroup.com