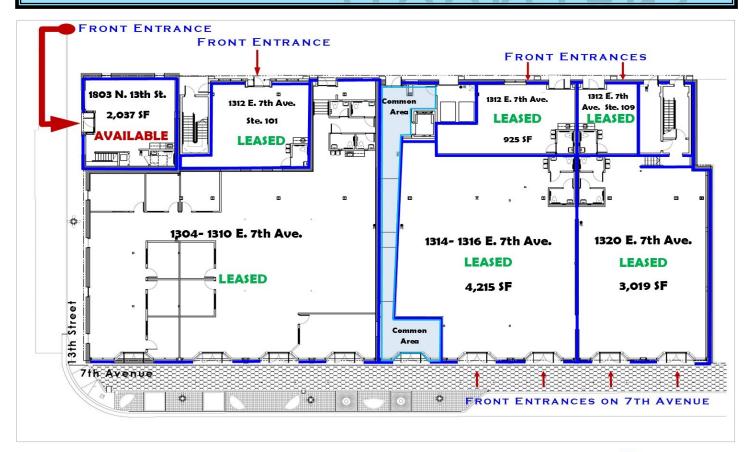

## BUILDING FLOORPLANS

### SUITE DETAILS:

2,037 SF 2-STORY
VACANT & READY FOR NEW TENANT

LISTING AGENT: Tina Marie Eloian • P: 813-997-4321 • O: 813-935-9600 • E: Tina@FloridaCommercialGroup.com

Locally Owned,
Globally Recognized