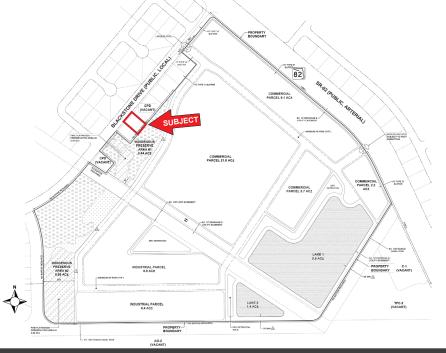

### 0.36 ± ACRE SITE -

This 0.36± acre lot is located just off State Road 82, a major east/west artery in Lee County. While the lot currently requires rezoning for development, its strategic location adjacent to the proposed Blackstone Corporate Park MPD (Mixed-use Planned Development) positions it as an ideal opportunity for future growth. The proposed Blackstone Corporate Park, set to become the focal point of a thriving hub catering to the surrounding community, will feature 500,000 SF of commercial space and 350,000 SF of industrial use.

### PROPOSED BLACKSTONE CORPORATE PARK MPD