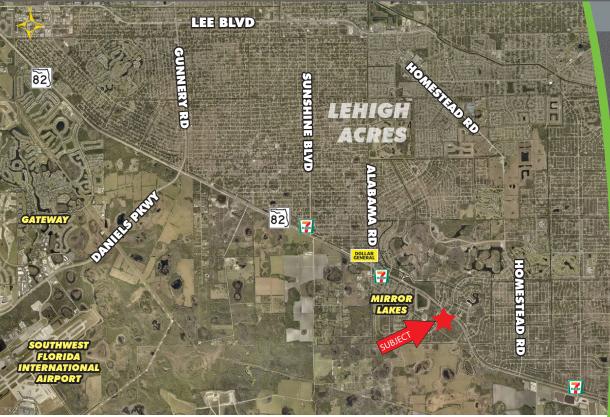

## FOR SALE

SUBJECT

SUB

PRICE: \$80,000 @ \$5.14 PSF or \$222,222/Acre

**SIZE:** 0.36± Acres (15,551± SF)

**DIMENSIONS:** 100'± Frontage x 155'±

**LOCATION:** Just southeast of State Road 82 and Blackstone Drive, 5 miles east of

the Daniels Parkway/Gunnery Road intersection

**ZONING:** Former CPD - Commercial Planned Development (Lee County)

May have potential of being rezoned for commercial or single-family use

**RE TAXES:** \$356.90 (2022)

### **HIGHLIGHTS**

- Just off State Road 82 on Blackstone Drive
- Ideal accessibility off State Road 82 for future development
- Adjacent to the proposed Blackstone Corporate Park MPD
- 5± miles east of the Daniels Parkway/Gunnery Road intersection