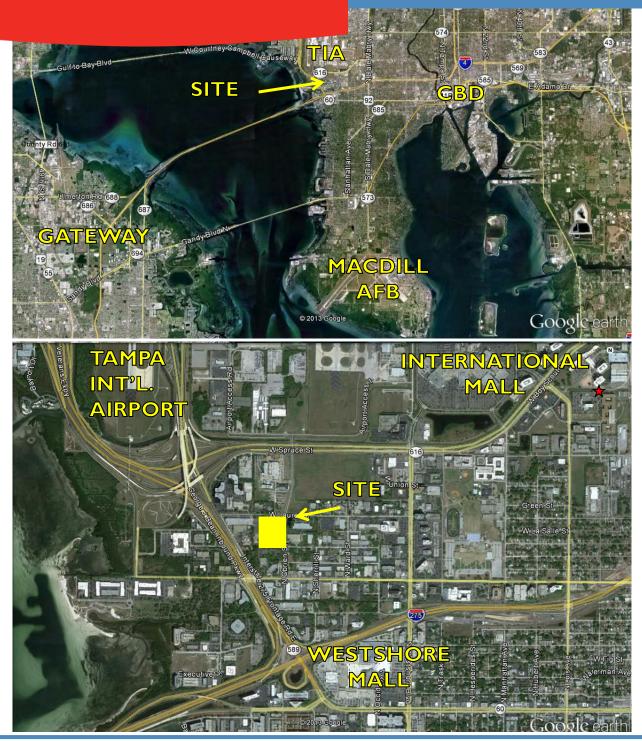

### LAND FEATURES

- Location: SWC O'Brien Street and Laurel Street, 1,400 feet south of Spruce, in the 12,755,000 SF Westshore Office Market
- Size: 7.17 Gross, 5.23 Net Acres
- Zoning: PD, allowing office up to 418,000 sf, with trade off matrix for retail, hotel, medical office and school uses
- **PRICE**: \$4,500,000

#### DISTANCES

- Airport car rental 2.1 miles
- I-275 0.8 miles
- Westshore Mall I.0 mile
- International Mall I.0 mile
- Tampa CBD 5.2 miles
- Clearwater Beach 19.5 miles

For more information, please contact: