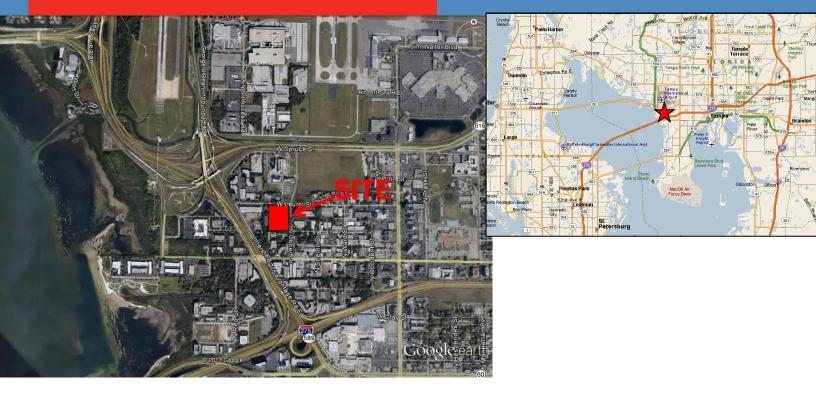

### LAND FEATURES

- Location: SWC O'Brien Street and Laurel Street, 1,400 feet south of Spruce, in the 12,755,000 SF Westshore Office Market
- Size: 7.17 Gross, 5.23 Net Acres
- Zoning: PD, allowing office up to 418,000 sf, with trade off matrix for retail, hotel, medical office and school uses
- **PRICE**: \$4,500,000

#### DISTANCES

- Airport car rental 2.1 miles
- I-275 0.8 miles
- Westshore Mall I.0 mile
- International Mall I.0 mile
- Tampa CBD 5.2 miles
- Clearwater Beach 19.5 miles

For more information, please contact: