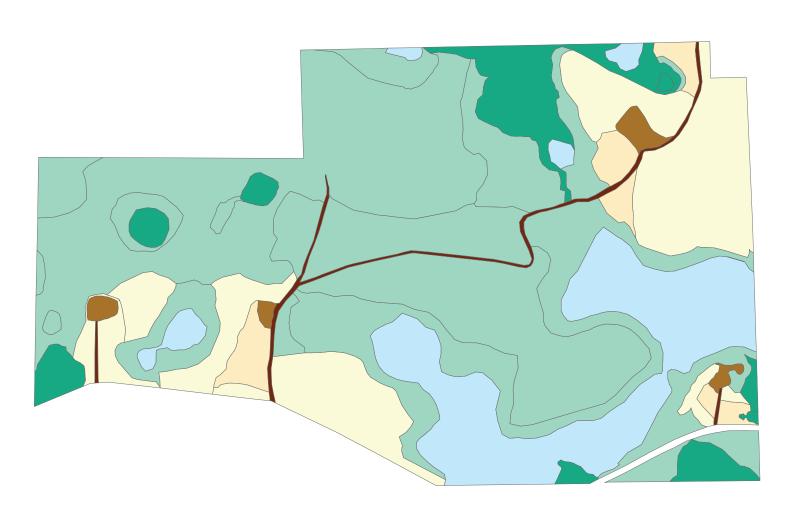

Cypress -- 31.43 acres

Cypress-Pine Wetlands -- 14.96 acres

■ Hydric Pine Plantation -- 112.78 acres

☐ Pine Plantation -- 36.62 acres

Pine Plantation\_Relic Oak -- 6.46 acres

Road -- 2.23 acres

**EXISTING HABITATS** (VEGETATIVE COMMUNITIES)

MAURY L. CARTER & ASSOCIATES, INC.

NE 46th St/NE 52nd Place Rd, Silver Springs, FL 34488

Road -- 2.23 acres

U1-Pine Flatwoods Restoration -- 36.62 acres

U2-Scrubby Pine Flatwoods Restoration -- 6.46 acres

U3-Scrubby Pine Flatwoods Restoration -- 2.24 acres

W1-Cypress Wetlands Preservation -- 34.27 acres

W2-Cypress Wetlands Restoration -- 50.74 acres

■ W2a-Cypress Wetlands Restoration -- 3.69 acres

W3-Hydric Pine Flatwoods Restoration -- 42.45 acres

W4-Hydric Pine Flatwoods Restoration -- 27.92 acres

■ W5-Wetland Coniferous Preservation -- 2.31 acres

MITIGATION CATEGORIES (ASSESSMENT AREAS)

MAURY L. CARTER & ASSOCIATES, INC.

NE 46th St/NE 52nd Place Rd, Silver Springs, FL 34488