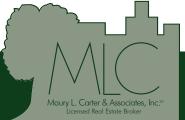

## OCKLAWAHA MITIGATION BANK

NE 46th St/NE 52nd Place Rd, Silver Springs, FL 34488

SIZE

208± acres

**PERMITTING** 

In process; Expect 27.85 State Credits

#### **DESCRIPTION**

The proposed Ocklawaha Mitigation Bank (OMB) is an active silvicultural operation, consisting of densely planted pine trees, planted on rows of elevated beds. The proposed Ocklawaha Mitigation Bank experiences an unnatural water pattern, negatively impacting the local ecosystem. Maury L. Carter Services, Inc., Trustee of Carter-Marion 211 NE 46th Street Land Trust intends to create a mitigation bank on the 208-acre site in the Ocklawaha River Basin, along the west side of the Ocala National Forest. To restore the property's hydrology and improve the natural environmental features of the property, the Owner intends to harvest pine trees, breach the elevated pine row beds, install low water crossings and/or culverts (pipes), and construct one (1) flashboard riser.