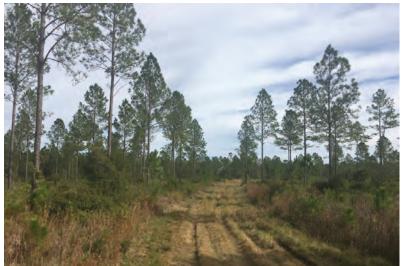

#### **DESCRIPTION**

The proposed Ocklawaha Mitigation Bank (OMB) is an active silvicultural operation, consisting of densely planted pine trees, planted on rows of elevated beds. The proposed Ocklawaha Mitigation Bank experiences an unnatural water pattern, negatively impacting the local ecosystem. Maury L. Carter Services, Inc., Trustee of Carter-Marion 211 NE 46th Street Land Trust intends to create a mitigation bank on the 208-acre site in the Ocklawaha River Basin, along the west side of the Ocala National Forest. To restore the property's hydrology and improve the natural environmental features of the property, the Owner intends to harvest pine trees, breach the elevated pine row beds, install low water crossings and/or culverts (pipes), and construct one (1) flashboard riser.