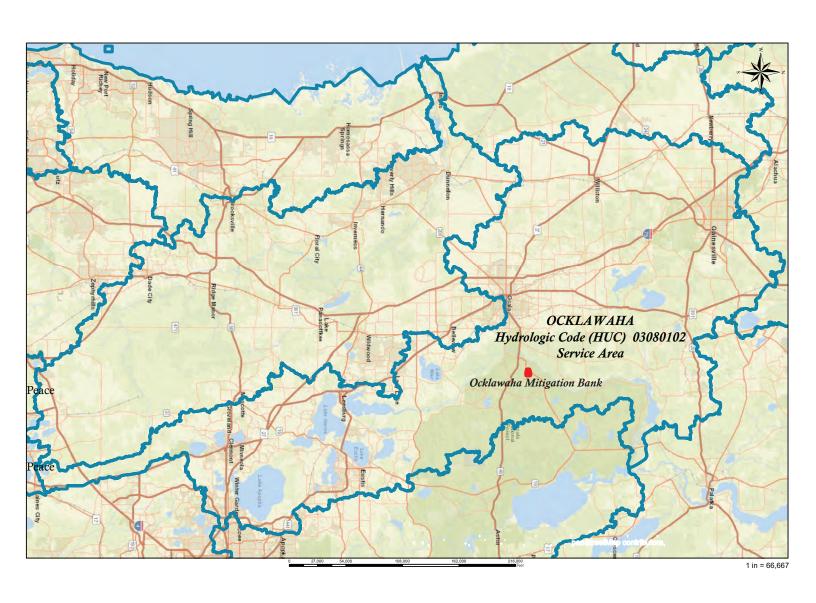

ADJACENT CONSERVATION AREAS MAP

MAURY L. CARTER & ASSOCIATES, INC.

NE 46th St/NE 52nd Place Rd, Silver Springs, FL 34488

**SERVICE AREA MAP** 

NE 46th St/NE 52nd Place Rd, Silver Springs, FL 34488

MITIGATION FEATURES: HYDROLOGIC & VEGETATIVE