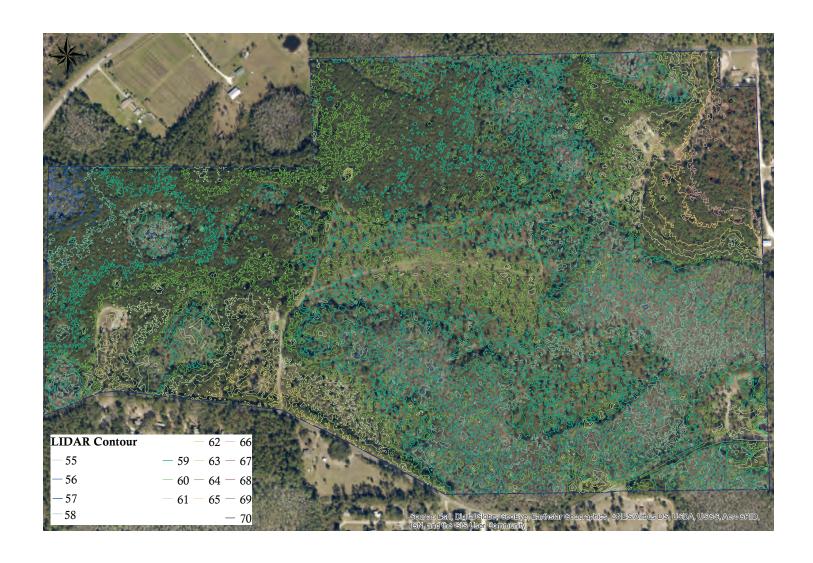

MAURY L. CARTER & ASSOCIATES, INC.

NE 46th St/NE 52nd Place Rd, Silver Springs, FL 34488

LIDAR ELEVATIONS MAP

NE 46th St/NE 52nd Place Rd, Silver Springs, FL 34488

LIDAR ELEVATIONS WITH AERIAL MAP

NE 46th St/NE 52nd Place Rd, Silver Springs, FL 34488