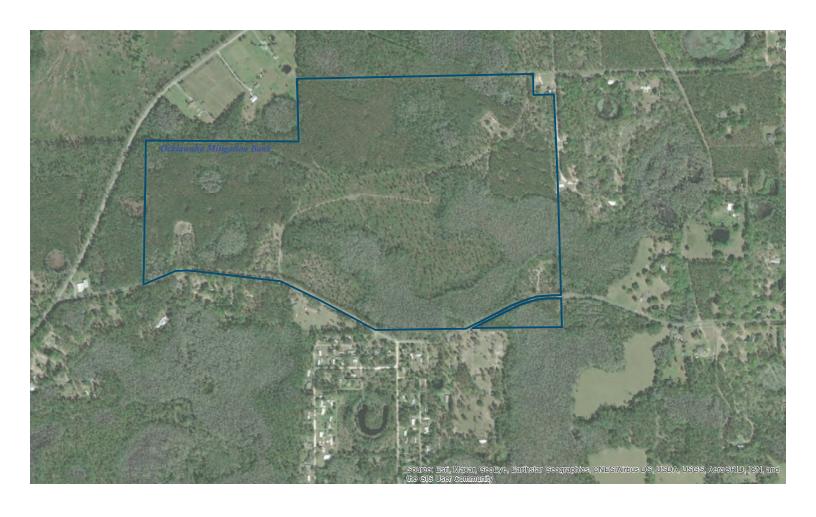

DRAFT BURN UNITS MAP

NE 46th St/NE 52nd Place Rd, Silver Springs, FL 34488

1930 HISTORIC AERIAL

NE 46th St/NE 52nd Place Rd, Silver Springs, FL 34488

**2018 AERIAL WITH OMB BOUNDARY** 

NE 46th St/NE 52nd Place Rd, Silver Springs, FL 34488