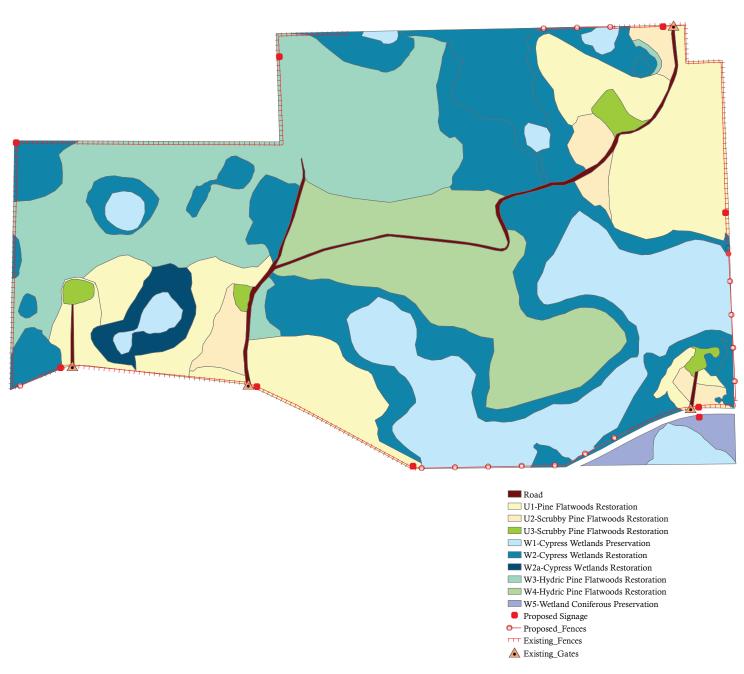

MAURY L. CARTER & ASSOCIATES, INC.

NE 46th St/NE 52nd Place Rd, Silver Springs, FL 34488

Road -- 2.23 acres

U1-Pine Flatwoods Restoration -- 36.62 acres

U2-Scrubby Pine Flatwoods Restoration -- 6.46 acres

U3-Scrubby Pine Flatwoods Restoration -- 2.24 acres

W1-Cypress Wetlands Preservation -- 34.27 acres

W2-Cypress Wetlands Restoration -- 50.74 acres

■ W2a-Cypress Wetlands Restoration -- 3.69 acres

W3-Hydric Pine Flatwoods Restoration -- 42.45 acres

W4-Hydric Pine Flatwoods Restoration -- 27.92 acres

■ W5-Wetland Coniferous Preservation -- 2.31 acres

MITIGATION CATEGORIES (ASSESSMENT AREAS)

MAURY L. CARTER & ASSOCIATES, INC.

NE 46th St/NE 52nd Place Rd, Silver Springs, FL 34488