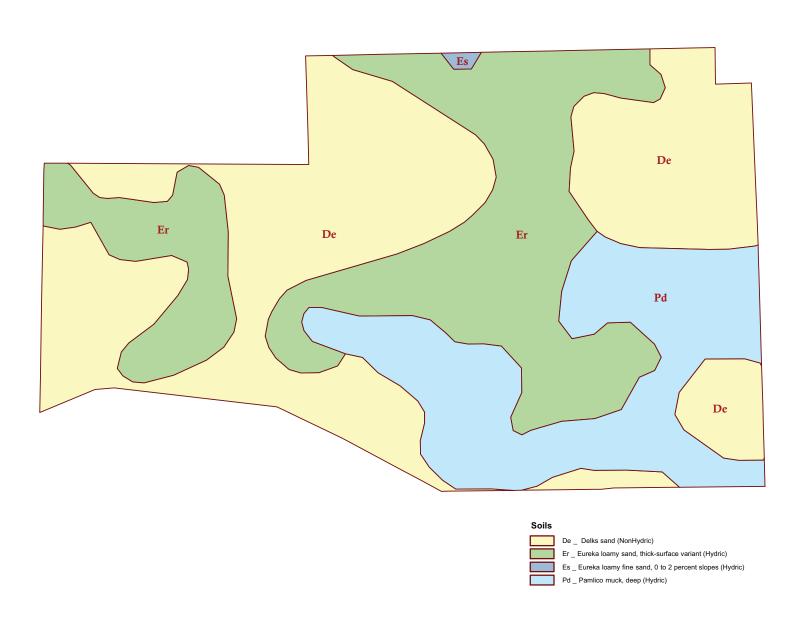

## **OCKLAWAHA MITIGATION BANK**

NE 46th St/NE 52nd Place Rd, Silver Springs, FL 34488

**SOILS MAP** 

MAURY L. CARTER & ASSOCIATES, INC.

NE 46th St/NE 52nd Place Rd, Silver Springs, FL 34488

Cleared Areas (*Uplands*) -- 2.24 acres