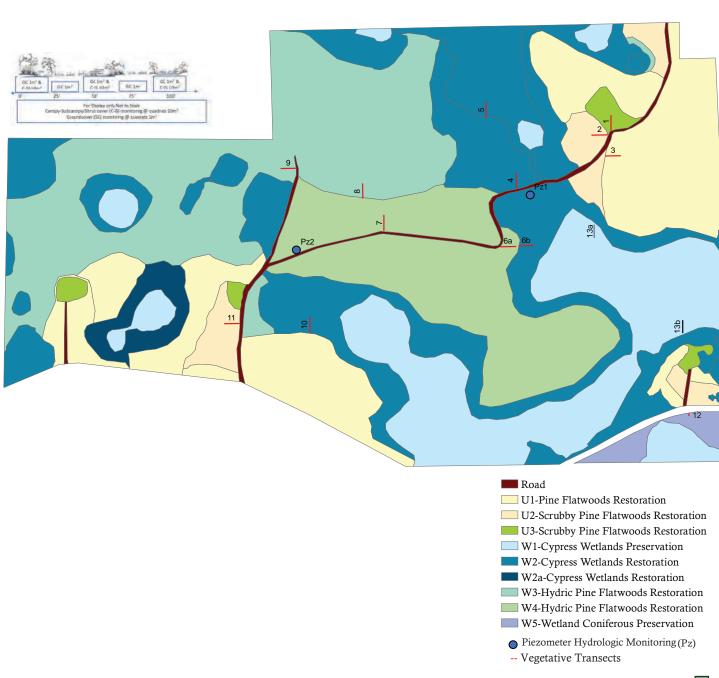

MAURY L. CARTER & ASSOCIATES, INC.

NE 46th St/NE 52nd Place Rd, Silver Springs, FL 34488

Road -- 2.23 acres

U1-Pine Flatwoods Restoration -- 36.62 acres

U2-Scrubby Pine Flatwoods Restoration -- 6.46 acres

U3-Scrubby Pine Flatwoods Restoration -- 2.24 acres

W1-Cypress Wetlands Preservation -- 34.27 acres

W2-Cypress Wetlands Restoration -- 50.74 acres

■ W2a-Cypress Wetlands Restoration -- 3.69 acres

W3-Hydric Pine Flatwoods Restoration -- 42.45 acres

W4-Hydric Pine Flatwoods Restoration -- 27.92 acres

■ W5-Wetland Coniferous Preservation -- 2.31 acres

MITIGATION CATEGORIES (ASSESSMENT AREAS)

MAURY L. CARTER & ASSOCIATES, INC.

NE 46th St/NE 52nd Place Rd, Silver Springs, FL 34488

MONITORING MAP

MAURY L. CARTER & ASSOCIATES, INC.

NE 46th St/NE 52nd Place Rd, Silver Springs, FL 34488

**SECURITY MAP** 

MAURY L. CARTER & ASSOCIATES, INC.

NE 46th St/NE 52nd Place Rd, Silver Springs, FL 34488