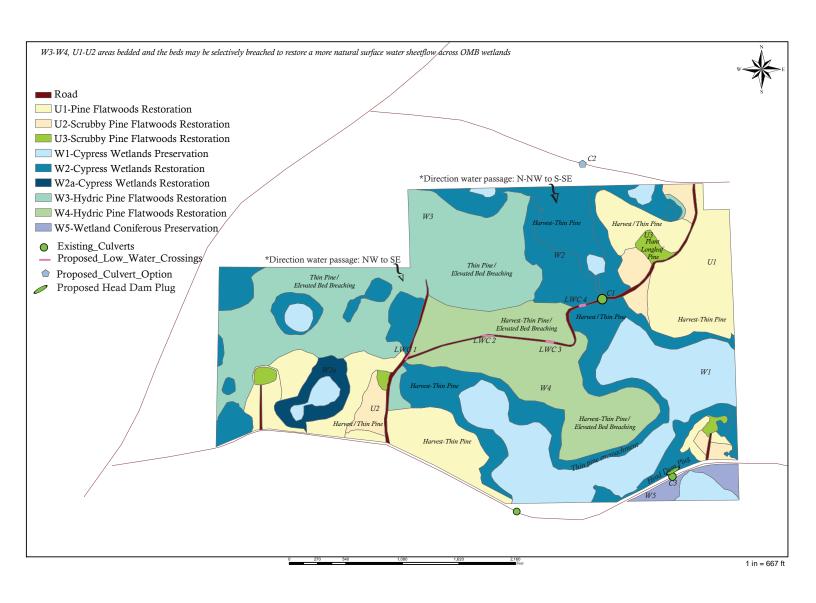

MAURY L. CARTER & ASSOCIATES, INC.

NE 46th St/NE 52nd Place Rd, Silver Springs, FL 34488

Road -- 2.23 acres

U1-Pine Flatwoods Restoration -- 36.62 acres

U2-Scrubby Pine Flatwoods Restoration -- 6.46 acres

U3-Scrubby Pine Flatwoods Restoration -- 2.24 acres

W1-Cypress Wetlands Preservation -- 34.27 acres

W2-Cypress Wetlands Restoration -- 50.74 acres

■ W2a-Cypress Wetlands Restoration -- 3.69 acres

W3-Hydric Pine Flatwoods Restoration -- 42.45 acres

W4-Hydric Pine Flatwoods Restoration -- 27.92 acres

■ W5-Wetland Coniferous Preservation -- 2.31 acres

MITIGATION CATEGORIES (ASSESSMENT AREAS)

MAURY L. CARTER & ASSOCIATES, INC.

NE 46th St/NE 52nd Place Rd, Silver Springs, FL 34488