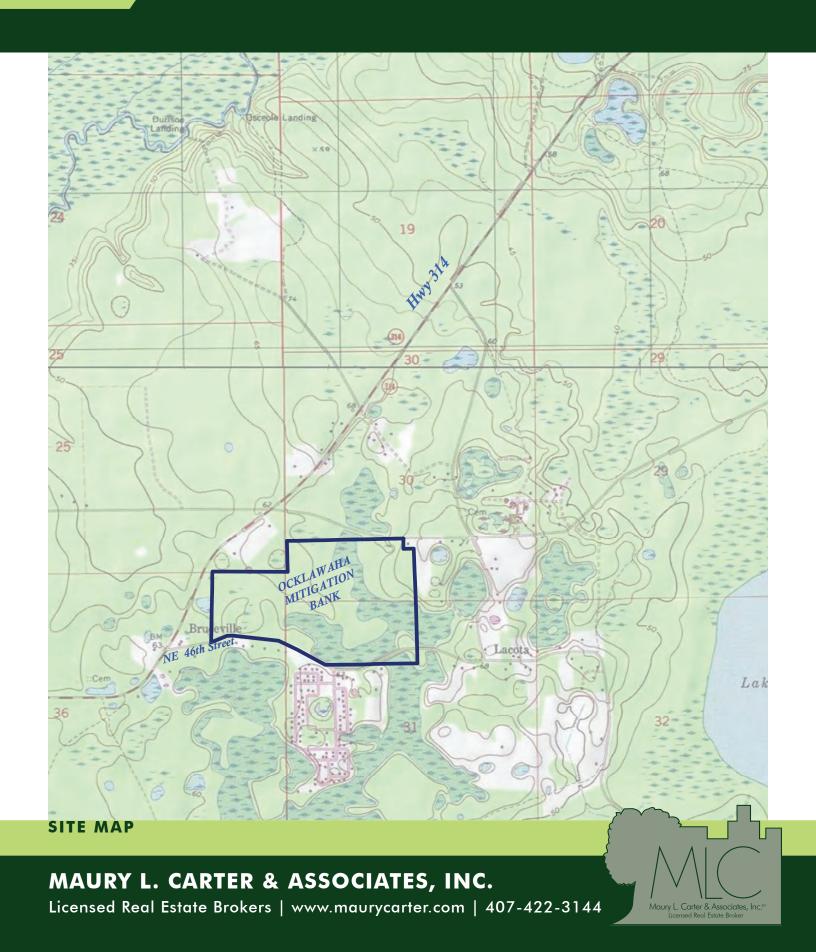

densely planted pine trees, planted on rows of elevated beds. The proposed Ocklawaha Mitigation Bank experiences an unnatural water pattern, negatively impacting the local ecosystem. Maury L. Carter Services, Inc., Trustee of Carter-Marion 211 NE 46th Street Land Trust intends to create a mitigation bank on the 208-acre site in the Ocklawaha River Basin, along the west side of the Ocala National Forest. To restore the property's hydrology and improve the natural environmental features of the property, the Owner intends to harvest pine trees, breach the elevated pine row beds, install low water crossings and/or culverts (pipes), and construct one (1) flashboard riser.



## **OCKLAWAHA MITIGATION BANK**



## **OCKLAWAHA MITIGATION BANK**

















## **OCKLAWAHA MITIGATION BANK**



NE 46th St/NE 52nd Place Rd, Silver Springs, FL 34488



**SOILS MAP** 

MAURY L. CARTER & ASSOCIATES, INC.



NE 46th St/NE 52nd Place Rd, Silver Springs, FL 34488



Cleared Areas (*Uplands*) -- 2.24 acres

Cypress -- 31.43 acres

Cypress-Pine Wetlands -- 14.96 acres

■ Hydric Pine Plantation -- 112.78 acres

☐ Pine Plantation -- 36.62 acres

Pine Plantation\_Relic Oak -- 6.46 acres

Road -- 2.23 acres

**EXISTING HABITATS** (VEGETATIVE COMMUNITIES)

MAURY L. CARTER & ASSOCIATES, INC.



NE 46th St/NE 52nd Place Rd, Silver Springs, FL 34488



Road -- 2.23 acres

U1-Pine Flatwoods Restoration -- 36.62 acres

U2-Scrubby Pine Flatwoods Restoration -- 6.46 acres

U3-Scrubby Pine Flatwoods Restoration -- 2.24 acres

W1-Cypress Wetlands Preservation -- 34.27 acres

W2-Cypress Wetlands Resto