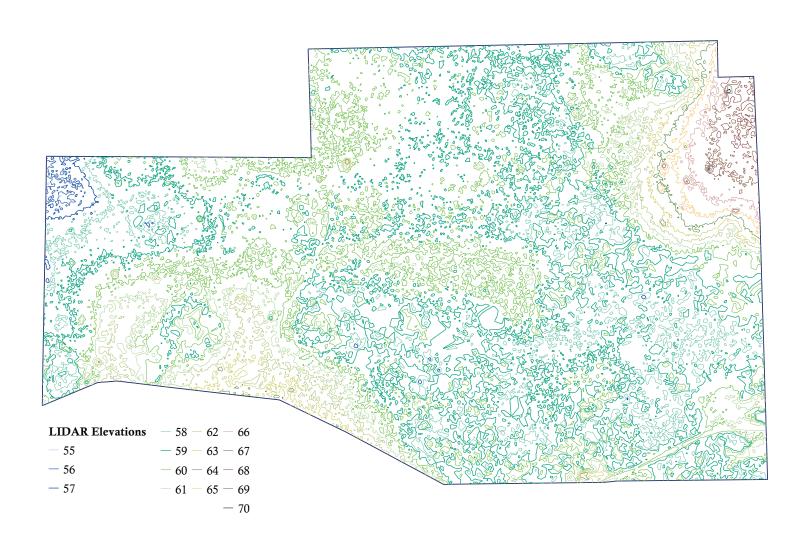

MAURY L. CARTER & ASSOCIATES, INC.

NE 46th St/NE 52nd Place Rd, Silver Springs, FL 34488

LIDAR ELEVATIONS MAP

NE 46th St/NE 52nd Place Rd, Silver Springs, FL 34488

LIDAR ELEVATIONS WITH AERIAL MAP

NE 46th St/NE 52nd Place Rd, Silver Springs, FL 34488