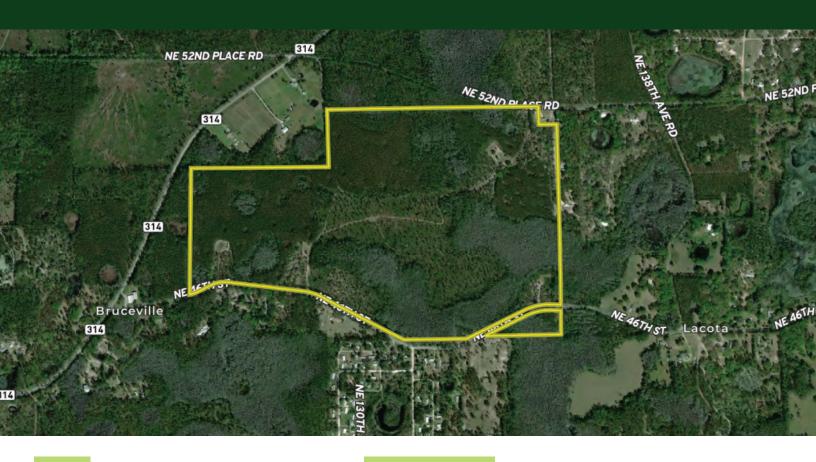

## OCKLAWAHA MITIGATION BANK

NE 46th St/NE 52nd Place Rd, Silver Springs, FL 34488

SIZE

208± acres

**PERMITTING** 

In process; Expect 27.85 State Credits

#### **DESCRIPTION**

The proposed Ocklawaha Mitigation Bank (OMB) is an active silvicultural operation, consisting of densely planted pine trees, planted on rows of elevated beds. The proposed Ocklawaha Mitigation Bank experiences an unnatural water pattern, negatively impacting the local ecosystem. Maury L. Carter Services, Inc., Trustee of Carter-Marion 211 NE 46th Street Land Trust intends to create a mitigation bank on the 208-acre site in the Ocklawaha River Basin, along the west side of the Ocala National Forest. To restore the property's hydrology and improve the natural environmental features of the property, the Owner intends to harvest pine trees, breach the elevated pine row beds, install low water crossings and/or culverts (pipes), and construct one (1) flashboard riser.