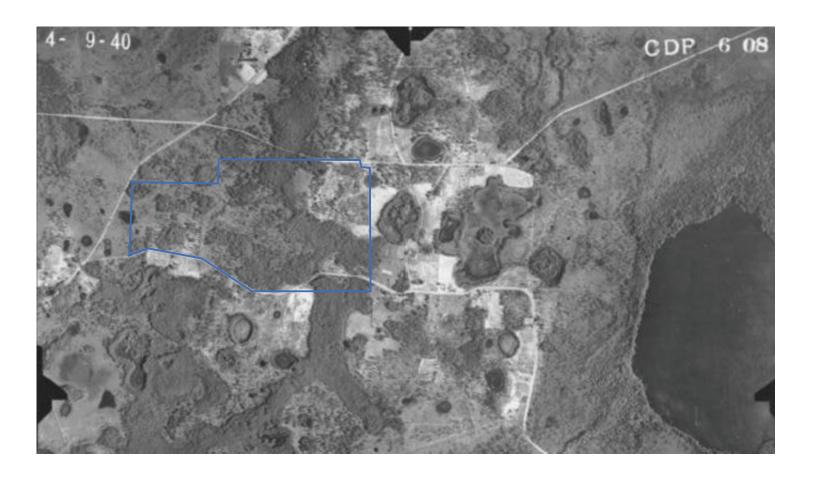

DRAFT BURN UNITS MAP

NE 46th St/NE 52nd Place Rd, Silver Springs, FL 34488

1930 HISTORIC AERIAL

NE 46th St/NE 52nd Place Rd, Silver Springs, FL 34488

**2018 AERIAL WITH OMB BOUNDARY** 

NE 46th St/NE 52nd Place Rd, Silver Springs, FL 34488