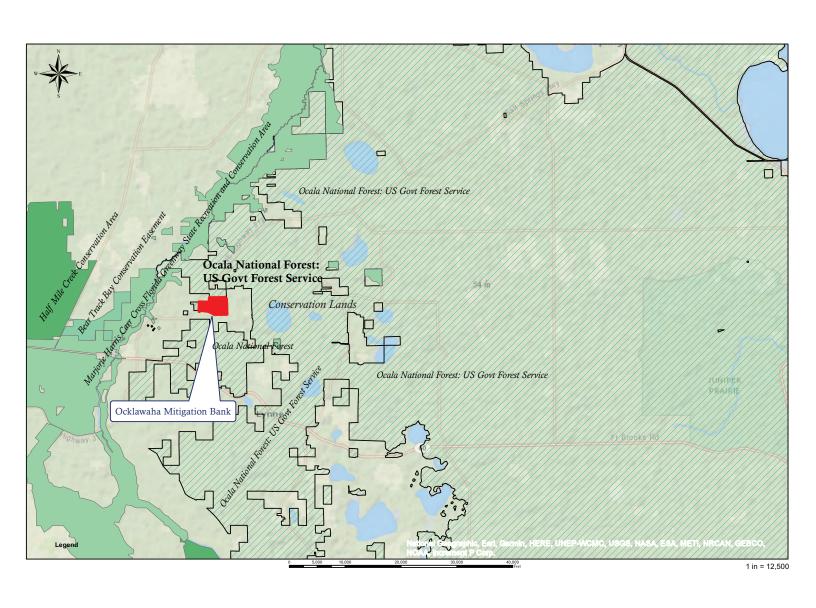

ADJACENT CONSERVATION AREAS MAP

MAURY L. CARTER & ASSOCIATES, INC.

NE 46th St/NE 52nd Place Rd, Silver Springs, FL 34488

**SERVICE AREA MAP** 

NE 46th St/NE 52nd Place Rd, Silver Springs, FL 34488

MITIGATION FEATURES: HYDROLOGIC & VEGETATIVE