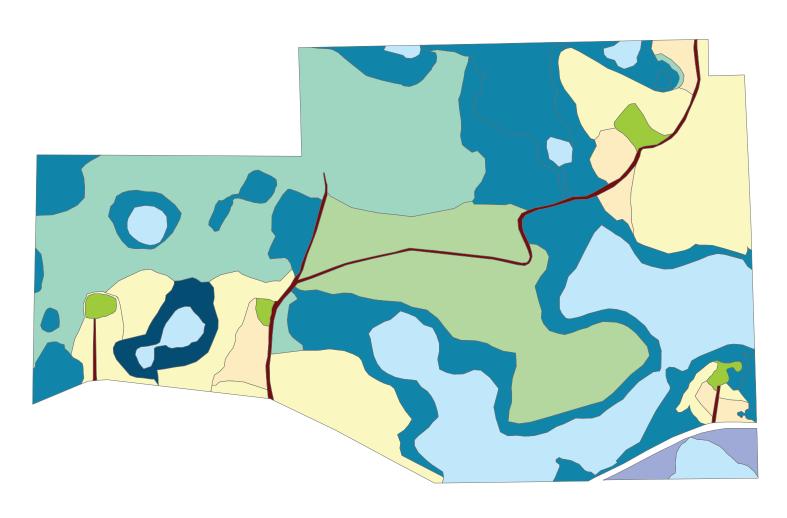

MAURY L. CARTER & ASSOCIATES, INC.

NE 46th St/NE 52nd Place Rd, Silver Springs, FL 34488

Road -- 2.23 acres

U1-Pine Flatwoods Restoration -- 36.62 acres

U2-Scrubby Pine Flatwoods Restoration -- 6.46 acres

U3-Scrubby Pine Flatwoods Restoration -- 2.24 acres

W1-Cypress Wetlands Preservation -- 34.27 acres

W2-Cypress Wetlands Restoration -- 50.74 acres

■ W2a-Cypress Wetlands Restoration -- 3.69 acres

W3-Hydric Pine Flatwoods Restoration -- 42.45 acres

W4-Hydric Pine Flatwoods Restoration -- 27.92 acres

■ W5-Wetland Coniferous Preservation -- 2.31 acres

MITIGATION CATEGORIES (ASSESSMENT AREAS)

MAURY L. CARTER & ASSOCIATES, INC.

NE 46th St/NE 52nd Place Rd, Silver Springs, FL 34488