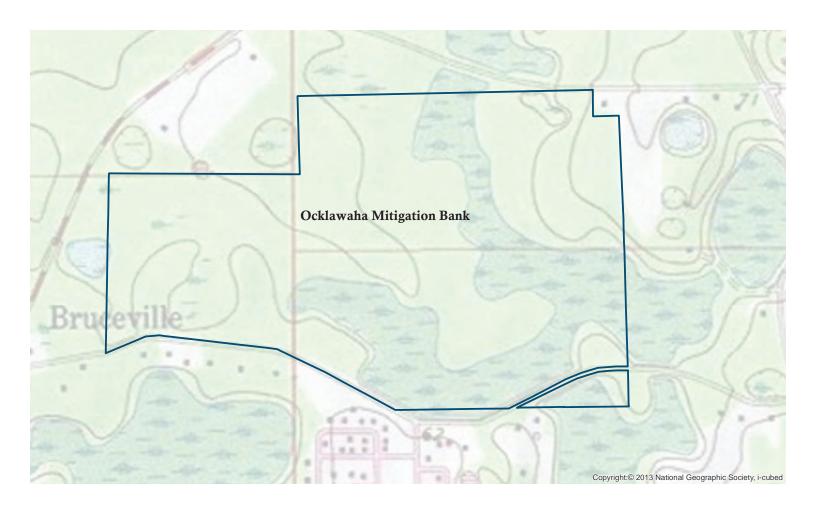

N FEATURES: HYDROLOGIC & VEGETATIVE

MAURY L. CARTER & ASSOCIATES, INC.



NE 46th St/NE 52nd Place Rd, Silver Springs, FL 34488



LIDAR ELEVATIONS MAP



NE 46th St/NE 52nd Place Rd, Silver Springs, FL 34488



LIDAR ELEVATIONS WITH AERIAL MAP



NE 46th St/NE 52nd Place Rd, Silver Springs, FL 34488



MONITORING MAP

MAURY L. CARTER & ASSOCIATES, INC.



NE 46th St/NE 52nd Place Rd, Silver Springs, FL 34488



**SECURITY MAP** 

MAURY L. CARTER & ASSOCIATES, INC.



NE 46th St/NE 52nd Place Rd, Silver Springs, FL 34488



DRAFT BURN UNITS MAP







NE 46th St/NE 52nd Place Rd, Silver Springs, FL 34488



1930 HISTORIC AERIAL







NE 46th St/NE 52nd Place Rd, Silver Springs, FL 34488



**2018 AERIAL WITH OMB BOUNDARY** 









NE 46th St/NE 52nd Place Rd, Silver Springs, FL 34488



US QUAD TOPOGRAPHIC MAP

MAURY L. CARTER & ASSOCIATES, INC.