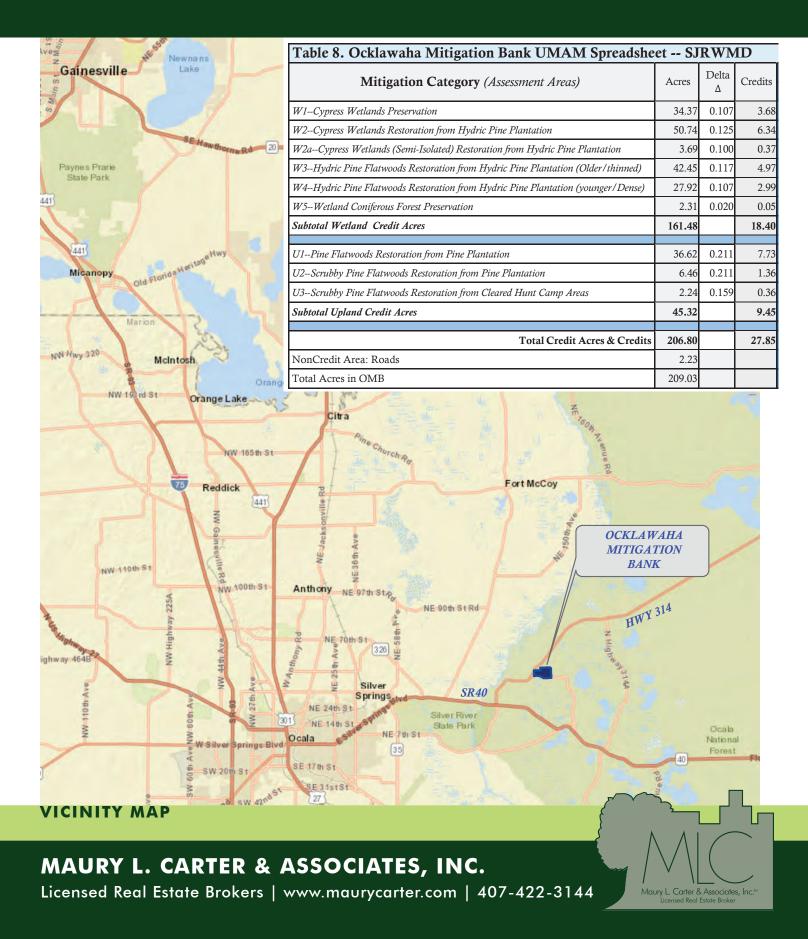

## OCKLAWAHA MITIGATION BANK

NE 46th St/NE 52nd Place Rd, Silver Springs, FL 34488

SIZE

208± acres

**PERMITTING** 

In process; Expect 27.85 State Credits

W4-Hydric Pine Flatwoods Restoration -- 27.92 acres

■ W5-Wetland Coniferous Preservation -- 2.31 acres

MITIGATION CATEGORIES (ASSESSMENT AREAS)

MAURY L. CARTER & ASSOCIATES, INC.

NE 46th St/NE 52nd Place Rd, Silver Springs, FL 34488