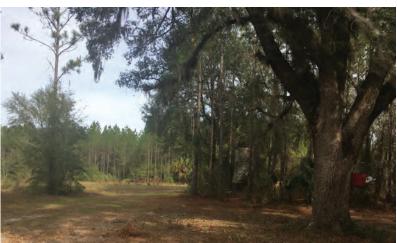

#### **DESCRIPTION**

The proposed Ocklawaha Mitigation Bank (OMB) is an active silvicultural operation, consisting of densely planted pine trees, planted on rows of elevated beds. The proposed Ocklawaha Mitigation Bank experiences an unnatural water pattern, negatively impacting the local ecosystem. Maury L. Carter Services, Inc., Trustee of Carter-Marion 211 NE 46th Street Land Trust intends to create a mitigation bank on the 208-acre site in the Ocklawaha River Basin, along the west side of the Ocala National Forest. To restore the property's hydrology and improve the natural environmental features of the property, the Owner intends to harvest pine trees, breach the elevated pine row beds, install low water crossings and/or culverts (pipes), and construct one (1) flashboard riser.