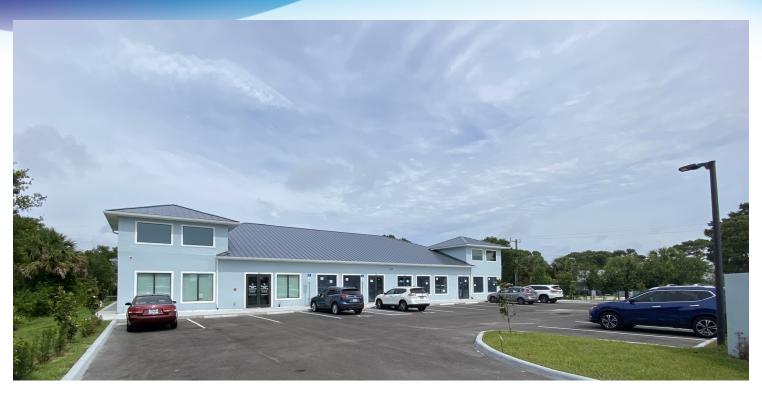

Shell space that can be built to your specific business needs.

Easy access with onsite parking.

### **LOCATION OVERVIEW**

Located on S Babcock St. just south of Florida Tech.

Minutes north of Palm Bay Rd - one of South Brevard's major east/west arteries.

# **AVAILABLE SPACES**

• 4070 S Babcock St Melbourne, FL 32901

**Lease Rate:** \$23.00 SF/YR (GROSS) **Total Space** 1,502 - 5,054 SF

Lease Type: Gross Lease Term:

| SPACE    | LEASE RATE    | LEASE TYPE | SIZE (SF)        |
|----------|---------------|------------|------------------|
| Unit 101 | \$23.00 SF/YR | Gross      | 1,776 - 3,552 SF |
| Unit 102 | \$23.00 SF/YR | Gross      | 1,776 - 3,278 SF |
| Unit 103 | \$23.00 SF/YR | Gross      | 1,502 - 5,054 SF |

# **ADDITIONAL PHOTOS**

• 4070 S Babcock St Melbourne, FL 32901





# **LOCATION MAP**

• 4070 S Babcock St Melbourne, FL 32901



# **DEMOGRAPHICS MAP & REPORT**

• 4070 S Babcock St Melbourne, FL 32901



| LMILE     | F MILEC                                                    | 10 MILES                                                                                            |
|-----------|------------------------------------------------------------|-----------------------------------------------------------------------------------------------------|
| I MILE    | 3 MILES                                                    | 10 MILES                                                                                            |
| 11,536    | 127,676                                                    | 279,178