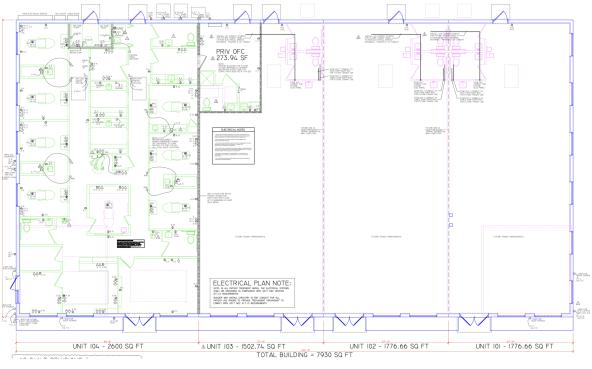

### **OFFERING SUMMARY**

**Available SF:** 1,502 - 5,054 SF

**Lease Rate:** \$23.00 SF/yr (Gross)

**Lot Size:** 1.04 Acres

Year Built: 2023

**Building Size:** 7,930 SF

Zoning: CI

# **AVAILABLE SPACES**

• 4070 S Babcock St Melbourne, FL 32901

**Lease Rate:** \$23.00 SF/YR (GROSS) **Total Space** 1,502 - 5,054 SF

Lease Type: Gross Lease Term:

| SPACE    | LEASE RATE    | LEASE TYPE | SIZE (SF)        |
|----------|---------------|------------|------------------|
| Unit 101 | \$23.00 SF/YR | Gross      | 1,776 - 3,552 SF |
| Unit 102 | \$23.00 SF/YR | Gross      | 1,776 - 3,278 SF |
| Unit 103 | \$23.00 SF/YR | Gross      | 1,502 - 5,054 SF |