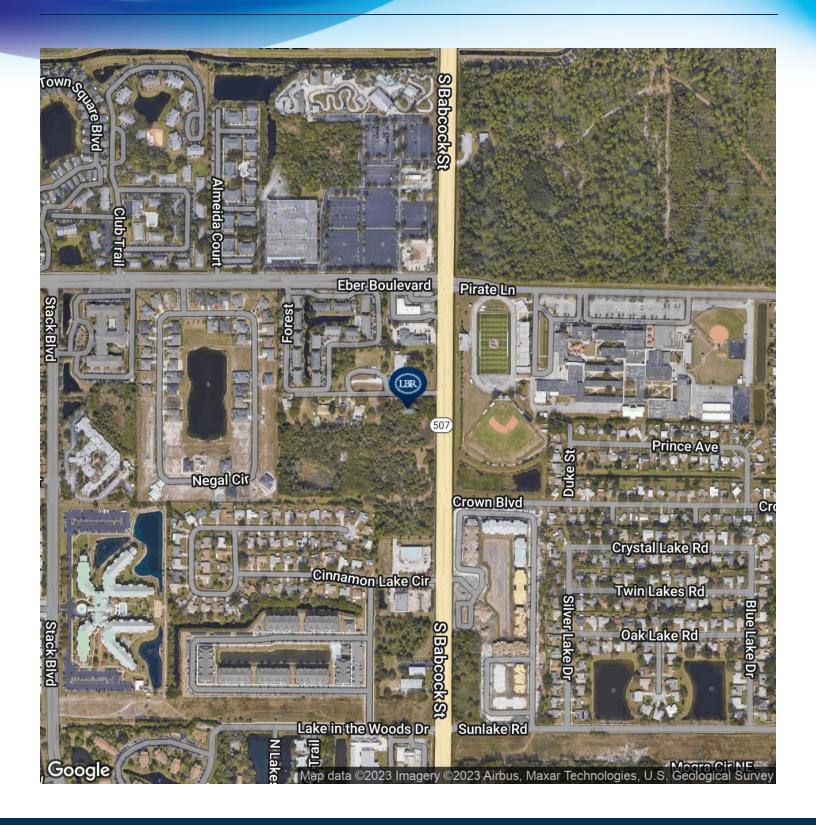

### **LOCATION OVERVIEW**

Located on S Babcock St. just south of Florida Tech.

Minutes north of Palm Bay Rd - one of South Brevard's major east/west arteries.

# **LOCATION MAP**

• 4070 S Babcock St Melbourne, FL 32901