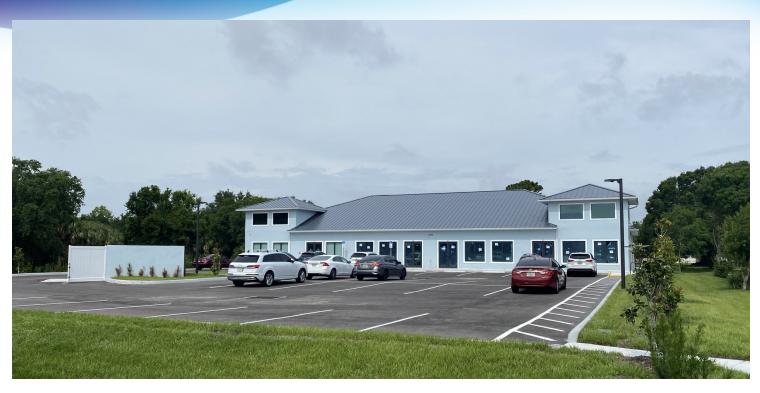

# **EXECUTIVE SUMMARY**

• 4070 S Babcock St Melbourne, FL 32901

### **PROPERTY OVERVIEW**

This is a New Construction office building on busy Babcock St. in Melbourne.

Three remaining spaces available that range in size from 1,502 sf - 5,504 sf.

Shell space that can be built to your specific business needs.

Easy access with onsite parking.