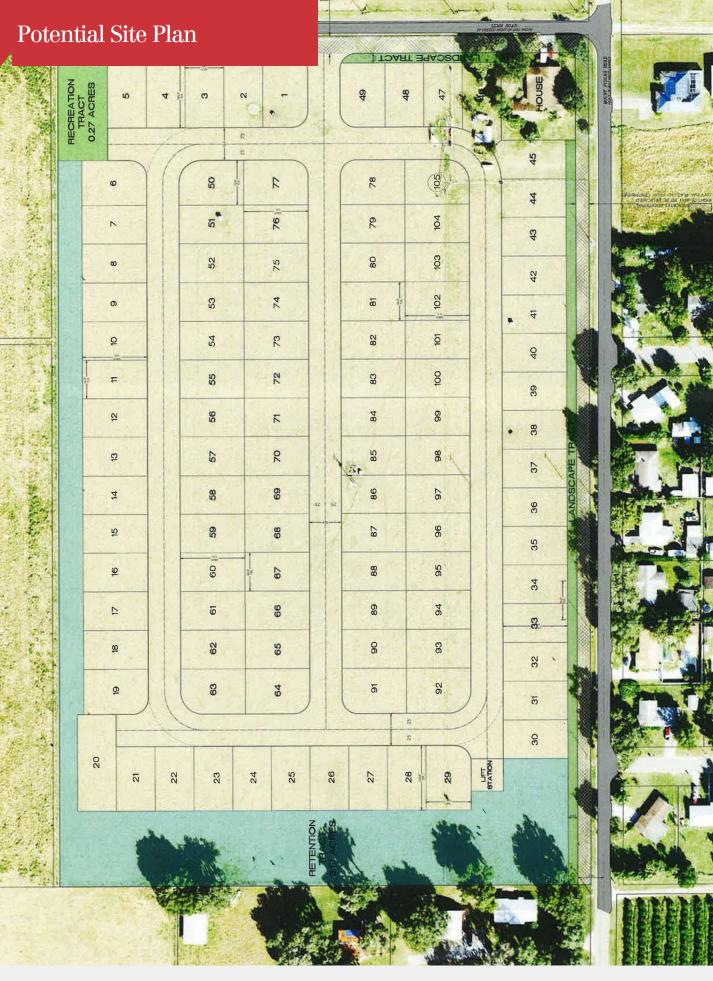

## **Property Highlights**

- Residential development property near historic Downtown Fort Meade
- Excellent site for manufactured home community or single family subdivision
- Zoning: Low density residential
- Annexation and re-zoning in progress for Fort Meade jurisdiction
- Adjacent 26 acres may also be acquired
- Utility connections nearby
- One-half mile to US Highway 17
- One mile to Peace River Trail