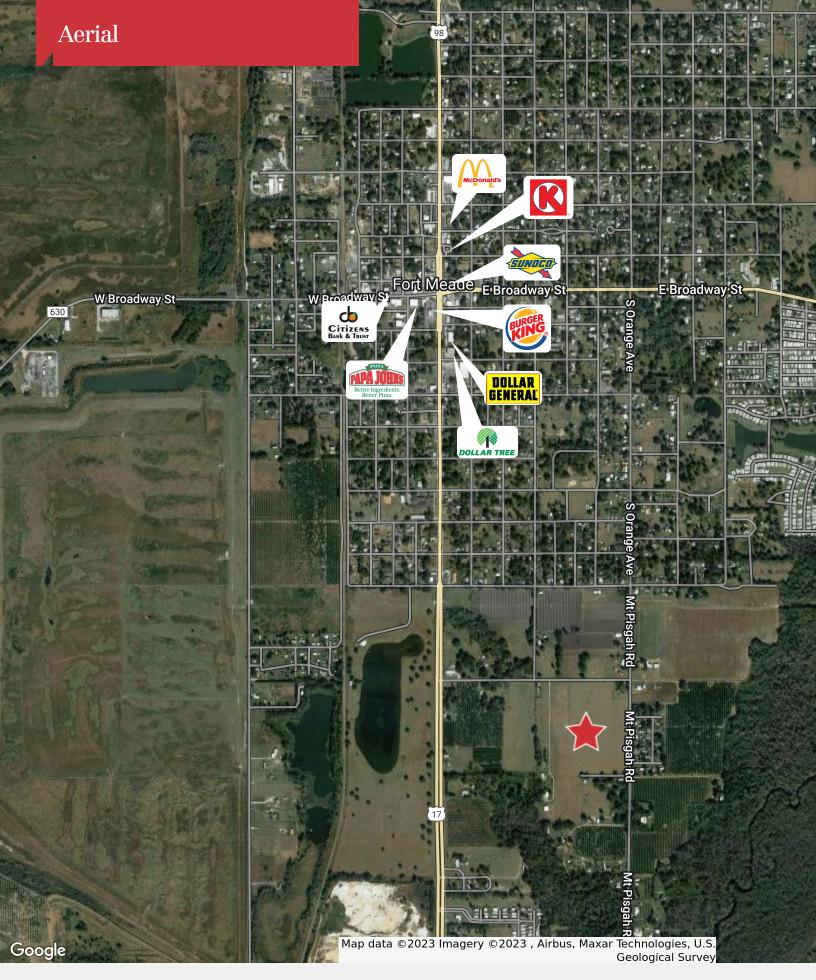

## Lunn Road / Mount Pisgah Road

Fort Meade, Florida 33841

## **Property Highlights**

- Residential development property near historic Downtown Fort Meade
- Excellent site for manufactured home community or single family subdivision
- Zoning: Low density residential
- Annexation and re-zoning in progress for Fort Meade jurisdiction
- Adjacent 26 acres may also be acquired
- Utility connections nearby
- One-half mile to US Highway 17
- One mile to Peace River Trail