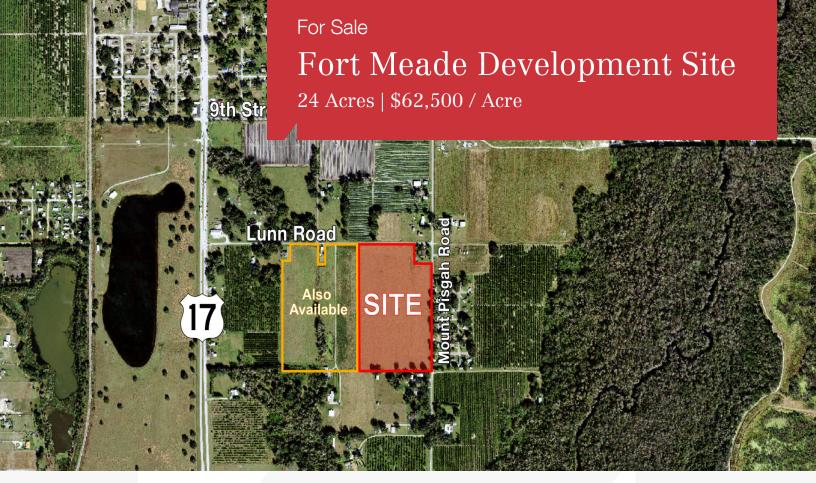

## Lunn Road / Mount Pisgah Road

Fort Meade, Florida 33841

## **Property Highlights**

- Residential development property near historic Downtown Fort Meade
- Excellent site for manufactured home community or single family subdivision
- Zoning: Low density residential
- Annexation and re-zoning in progress for Fort Meade jurisdiction
- Adjacent 26 acres may also be acquired
- Utility connections nearby
- One-half mile to US Highway 17
- One mile to Peace River Trail

## Sale Price: \$1,500,000