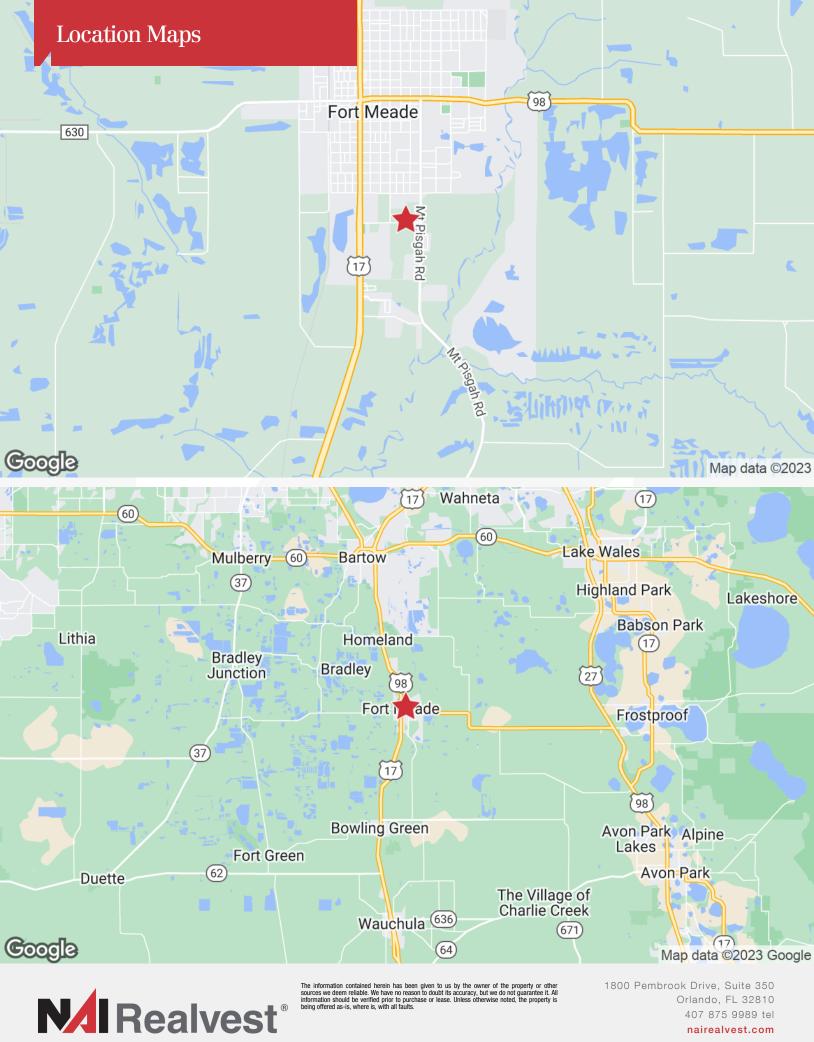

## Lunn Road / Mount Pisgah Road

Fort Meade, Florida 33841

## **Property Highlights**

- Residential development property near historic Downtown Fort Meade
- Excellent site for manufactured home community or single family subdivision
- Zoning: Low density residential
- Annexation and re-zoning in progress for Fort Meade jurisdiction
- Adjacent 26 acres may also be acquired
- Utility connections nearby
- One-half mile to US Highway 17
- One mile to Peace River Trail