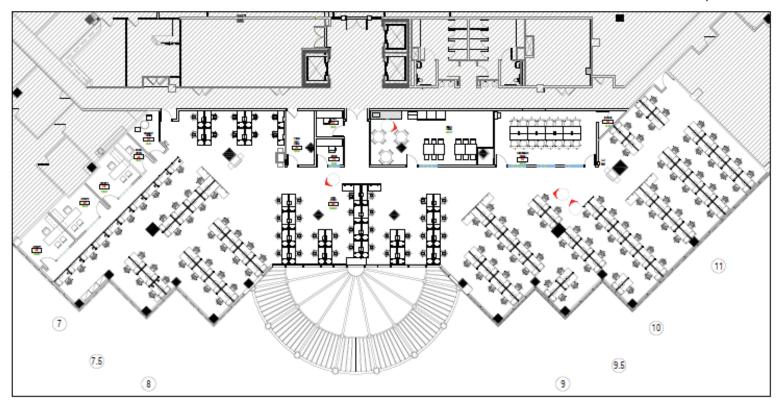

#### **Property Overview**

**Immediately** 

**EXPIRATION** November 2026

**PARKING Ample** 

**ASKING RATE** \$30.00 MG

Plug and Play Call Center Space

164 workstations

**UPS system &** back up generator

# 3350 SW 148th Ave **Huntington Square III** Miramar, FL

11,111 SF