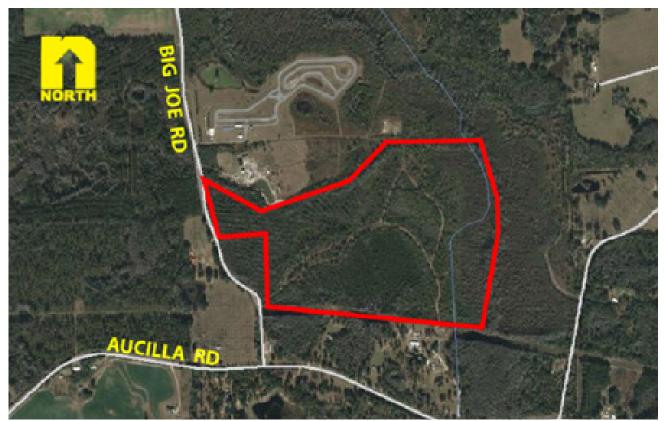

## Woodyard 85.26± Acres FOR SALE Jefferson County, FL

**LOCATION:** Big Joe Rd., Monticello, FL 32344

STRAP #: 11-1N-5E-0000-0015-0000

**ZONING:** A-2 (Agricultural)

85.26± Acres SIZE:

PRICE: \$450,000

**COMMENTS:** 85.26± acres in Jefferson County, FL. Pristine pine tree property just minutes from

Interstate 10 / Exit 225. Ideal Country Estate or weekend get-away. Seller financing

available to qualified buyer.

TOM WOODYARD CONTACT:

PHONE: (239) 425-6011

E-MAIL: twoodyard@wa-cr.com

The statements and figures presented herein, while not guaranteed, are secured from sources we believe authoritative. Subject to prior sale, lease, withdrawal and price change without notice.

## Big Joe Rd., Monticello, FL 32344