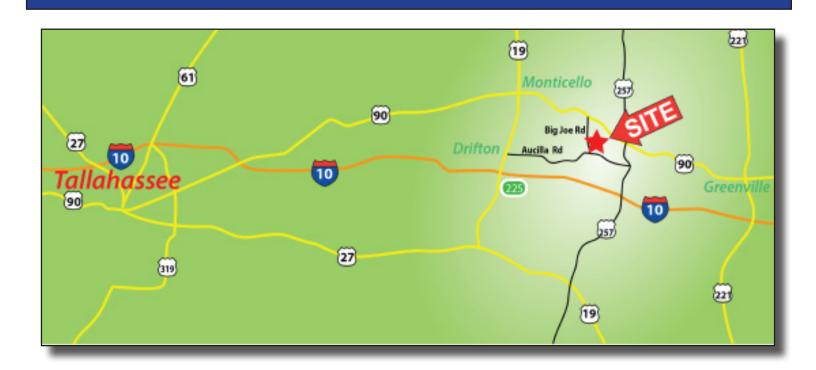

## Woodyard 85.26± Acres FOR SALE Jefferson County, FL

**LOCATION:** Big Joe Rd., Monticello, FL 32344

STRAP #: 11-1N-5E-0000-0015-0000

**ZONING:** A-2 (Agricultural)

85.26± Acres SIZE:

PRICE: \$450,000

**COMMENTS:** 85.26± acres in Jefferson County, FL. Pristine pine tree property just minutes from

Interstate 10 / Exit 225. Ideal Country Estate or weekend get-away. Seller financing

available to qualified buyer.

TOM WOODYARD CONTACT:

PHONE: (239) 425-6011

E-MAIL: twoodyard@wa-cr.com

The statements and figures presented herein, while not guaranteed, are secured from sources we believe authoritative. Subject to prior sale, lease, withdrawal and price change without notice.

## Big Joe Rd., Monticello, FL 32344