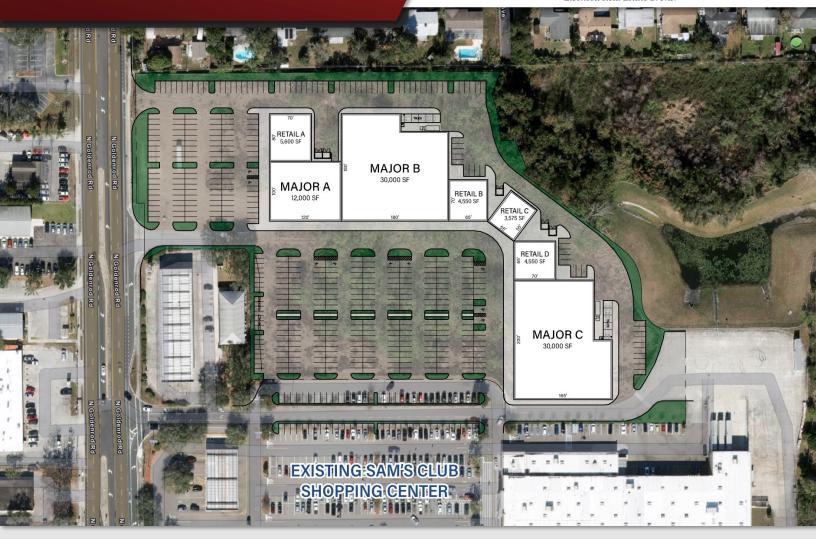

## **East Orlando Retail**

E Colonial Dr & N Goldenrod Rd. Orlando, FL 32807

| PROPOSED SITE SQ.FT. |           |  |
|----------------------|-----------|--|
| Major A              | 12,000 SF |  |
| Major B              | 30,000 SF |  |
| Major C              | 30,000 SF |  |
| Retail A             | 5,600 SF  |  |
| Retail B             | 4,560 SF  |  |
| Retail C             | 3,575 SF  |  |
| Retail D             | 4,500 SF  |  |
| Total                | 90,225 SF |  |

| PROPOSED PARKING |         |  |
|------------------|---------|--|
| Parking Required | 451 Sp. |  |
| 1 Sp. Per.       | 200 SF  |  |
| Parking provided | 451 Sp. |  |

**CONTACT FOR MORE INFORMATION** 