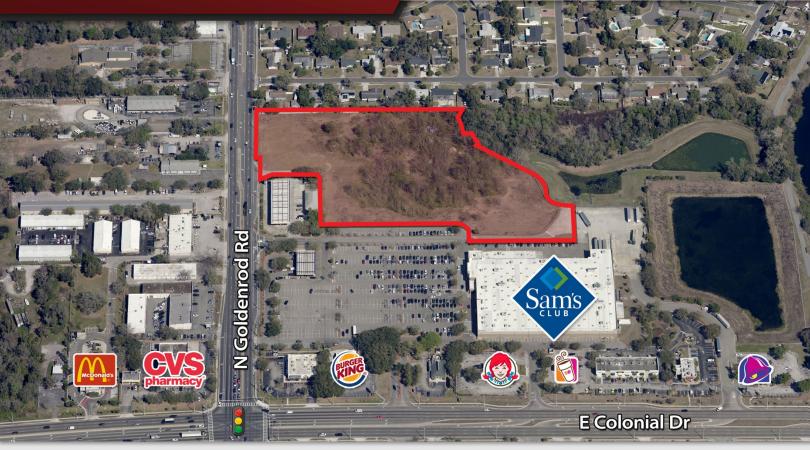

## **East Orlando Retail**

E Colonial Dr & N Goldenrod Rd. Orlando, FL 32807

## LOCATION DETAILS

Located just north of the intersection of E Colonial Dr (58,000 AADT) and N Goldenrod Rd (32,000 AADT), adjacent to the Sam's Club in growing East Orlando. Nearby multiple national eateries, AdventHealth East Orlando, and Valencia College's main campus. Less than 2 miles from the 417 and the 408.

## LISTING DETAILS

- Seeking Anchors and Junior Anchors to fill spaces of about 30,000 SF and 12,000 SF respectively
- Once built, this shopping center will appear as a community center with Sam's Club as an anchor, sharing common driving areas
- ±3,500 SF 5,600 SF Smaller retail spaces are also available
- Call broker for leasing rates