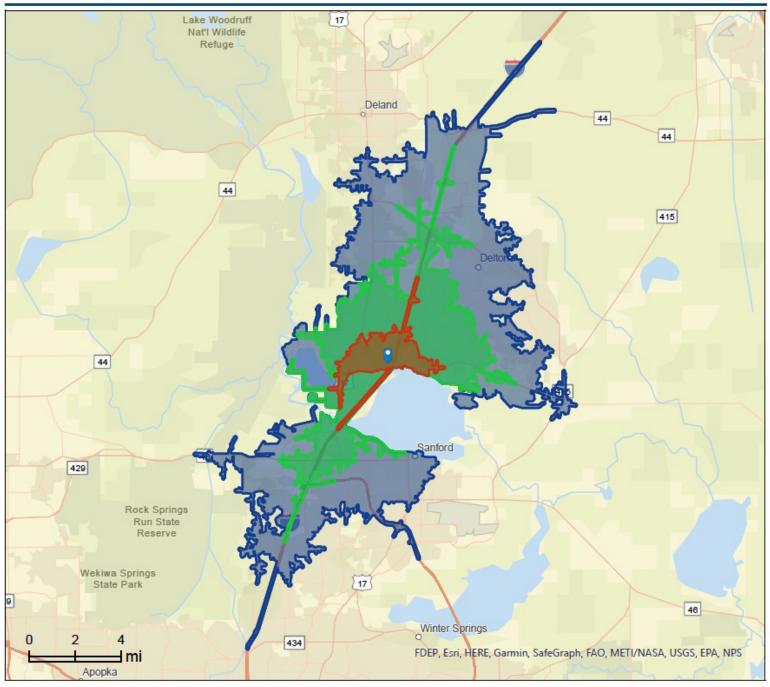

CHARLES WAYNE

Daytona Beach, FL 32118 386 238 3600 tel nairealvest.com **Drive-Time Map** 

301 Sunrise Blvd, Debary, Florida, 32713 Drive Time: 5, 10, 15 minute radii Site Details Map Latitude: 28.87241 Longitude: -81.28805