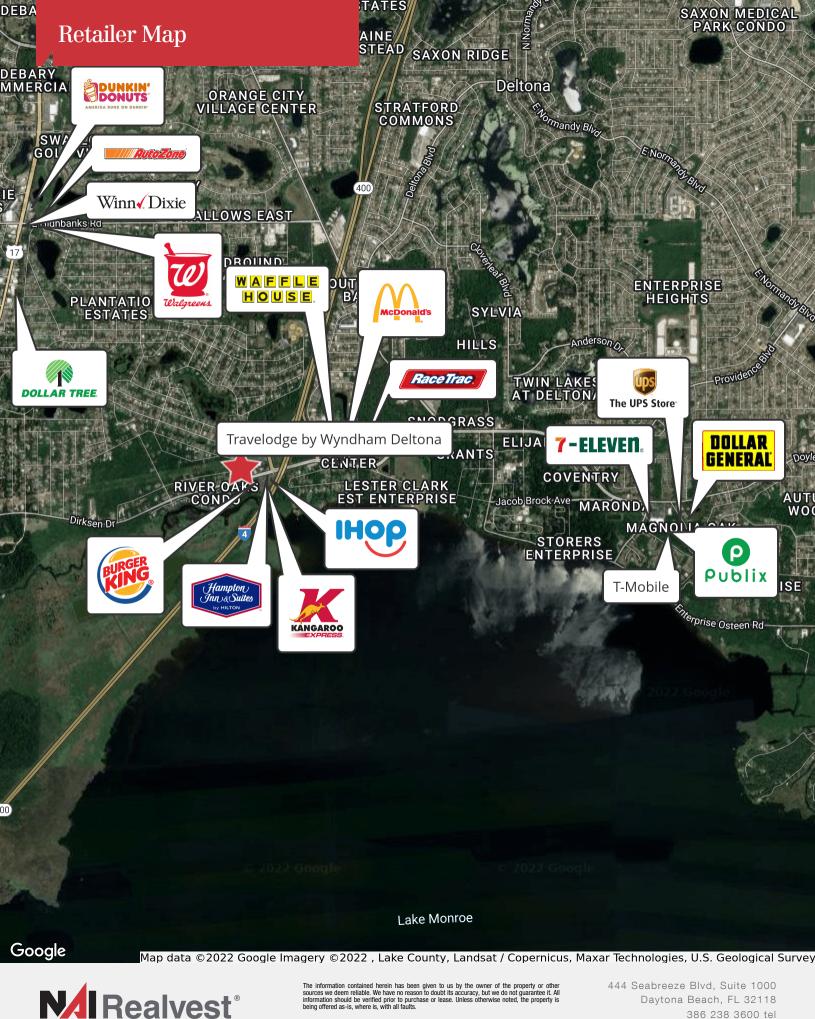

## **Property Highlights**

- 1.07± acre interchange retail location
- Corner lot just off Dirksen Drive
- Offsite retention
- · Additional parcel available
- 1,000 feet west of the I-4 and Dirksen Drive Interchange
- 104,000 AADT along I-4
- Zoning: B-6 Highway Interchange Commercial