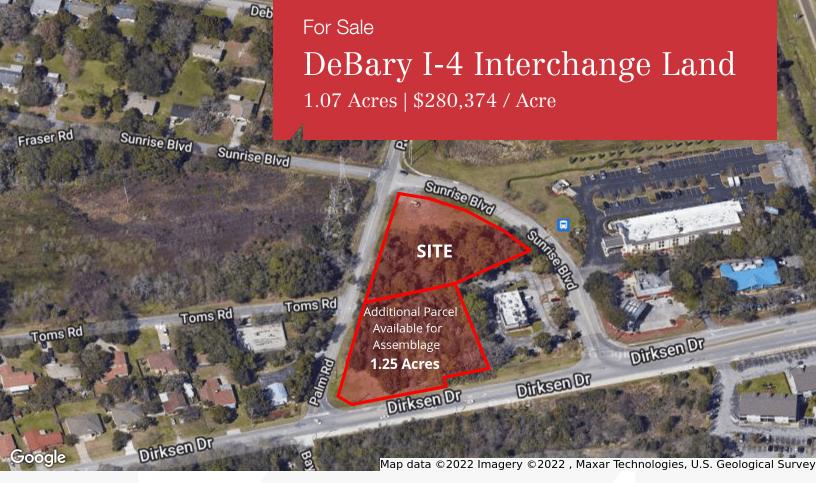

## **301 Sunrise Blvd**

DeBary, Florida 32713

## **Property Highlights**

- 1.07± acre interchange retail location
- Corner lot just off Dirksen Drive
- Offsite retention
- · Additional parcel available
- 1,000 feet west of the I-4 and Dirksen Drive Interchange
- 104,000 AADT along I-4
- Zoning: B-6 Highway Interchange Commercial

## Sale Price: \$300,000

For more information

Steve Costa O: 386 238 3600 scosta@realvest.com

The information contained herein has been given to us by the owner of the property or other sources we deem reliable. We have no reason to doubt its accuracy, but we do not guarantee it. All information should be verified prior to purchase or lease. Unless otherwise noted, the property is being offered as-is, where is, with all faults.