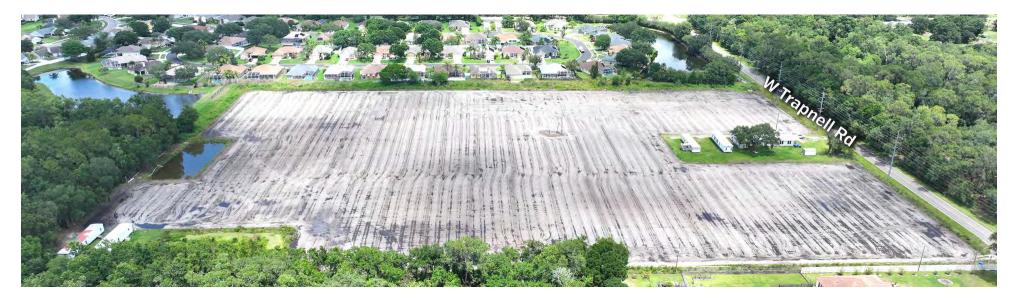

### Aerial Photo

#### TRANSITIONAL PLANT CITY STRAWBERRY TRACT | 3901 W TRAPNELL RD PLANT CITY, FL 33566