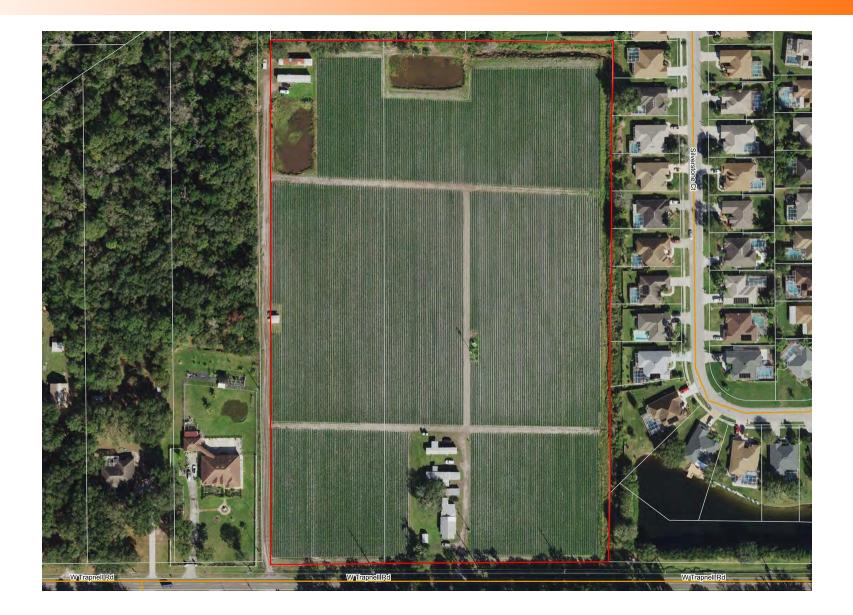

### Aerial Photo

#### TRANSITIONAL PLANT CITY STRAWBERRY TRACT | 3901 W TRAPNELL RD PLANT CITY, FL 33566

#### SVN | Saunders Ralston Dantzler | Page 10