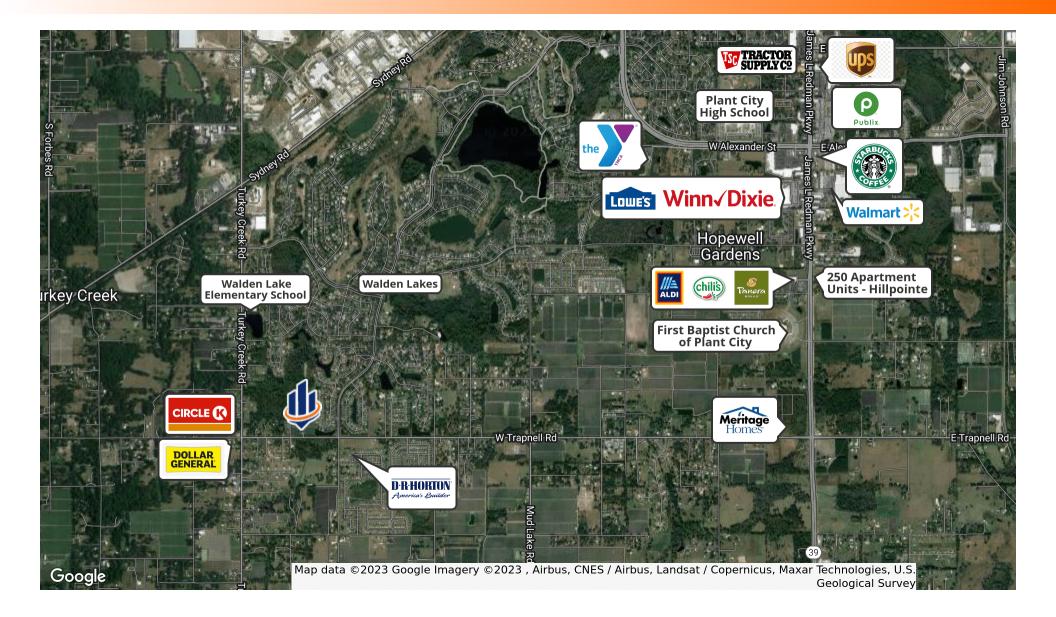

### Retailer Map

#### TRANSITIONAL PLANT CITY STRAWBERRY TRACT | 3901 W TRAPNELL RD PLANT CITY, FL 33566

#### SVN | Saunders Ralston Dantzler | Page 8