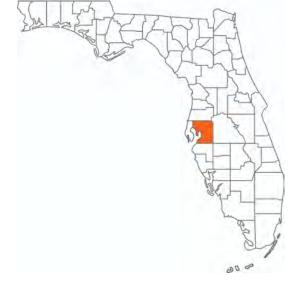

### Regional Map

#### HILLSBOROUGH COUNTY

FLORIDA

| Founded     | 1834          | Density    | 1,206.26               |
|-------------|---------------|------------|------------------------|
| County Seat | Tampa         | Population | 1,267,775 (2012)       |
| Area        | 1,051 sq. mi. | Website    | hillsboroughcounty.org |

Hillsborough County is a county located in the west-central portion of the U.S. state of Florida. In the 2010 census, the population was 1,229,226, making it the fourth-most populous county in Florida and the most populous county outside the Miami metropolitan area. A 2019 estimate has the population of Hillsborough County at 1,471,968 people, which itself is greater than the populations of 12 states according to their 2019 population estimates. Its county seat and largest city is Tampa. Hillsborough County is part of the Tampa–St. Petersburg–Clearwater Metropolitan Statistical Area.