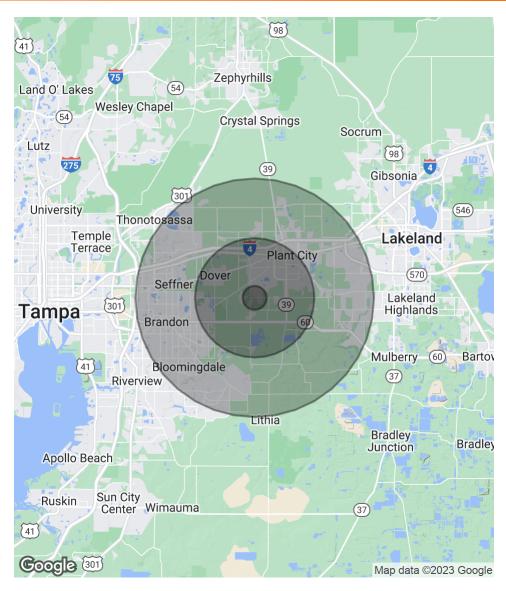

|
| Average Age (Female)                    | 35.2                   | 39.2                  | 40.6                       |
|                                         |                        |                       |                            |
| HOUSEHOLDS & INCOME                     | 1 MILE                 | 5 MILES               | 10 MILES                   |
| HOUSEHOLDS & INCOME<br>Total Households | <b>1 MILE</b><br>1,737 | <b>5 MILES</b> 28,317 | <b>10 MILES</b><br>115,909 |
|                                         |                        |                       |                            |
| Total Households                        | 1,737                  | 28,317                | 115,909                    |

\* Demographic data derived from 2020 ACS - US Census



#### TRANSITIONAL PLANT CITY STRAWBERRY TRACT | 3901 W TRAPNELL RD PLANT CITY, FL 33566

#### SVN | Saunders Ralston Dantzler | Page 13







#### HILLSBOROUGH COUNTY

FLORIDA

| Founded     | 1834          | Density    | 1,206.26               |
|-------------|---------------|------------|------------------------|
| County Seat | Tampa         | Population | 1,267,775 (2012)       |
| Area        | 1,051 sq. mi. | Website    | hillsboroughcounty.org |

Hillsborough County is a county located in the west-central portion of the U.S. state of Florida. In the 2010 census, the population was 1,229,226, making it the fourth-most populous county in Florida and the most populous county outside the Miami metropolitan area. A 2019 estimate has the population of Hillsborough County at 1,471,968 p