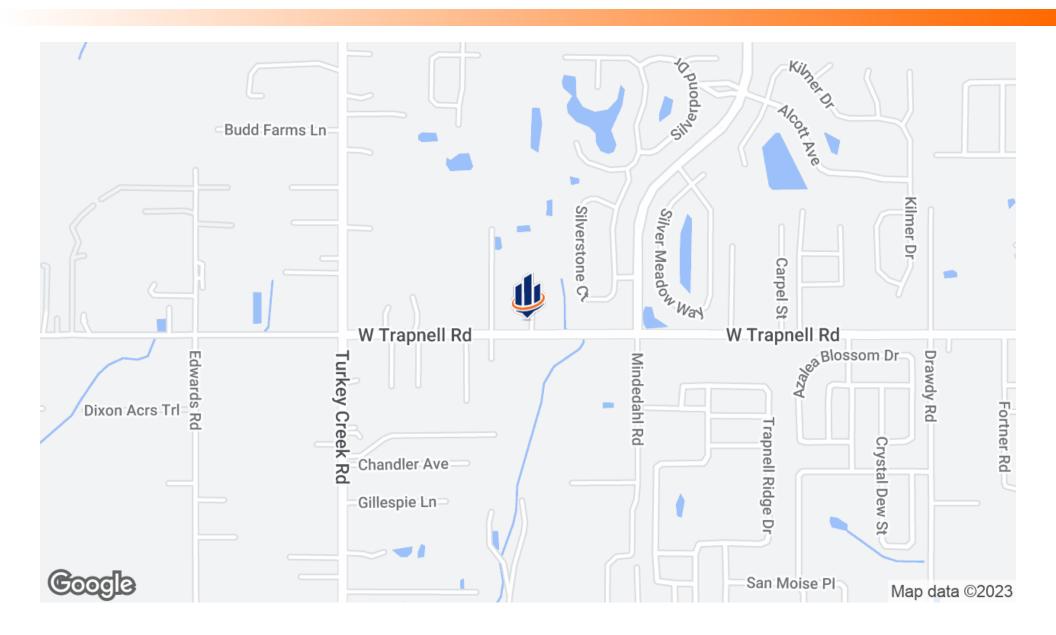

### Location Map

#### TRANSITIONAL PLANT CITY STRAWBERRY TRACT | 3901 W TRAPNELL RD PLANT CITY, FL 33566

#### SVN | Saunders Ralston Dantzler | Page 7