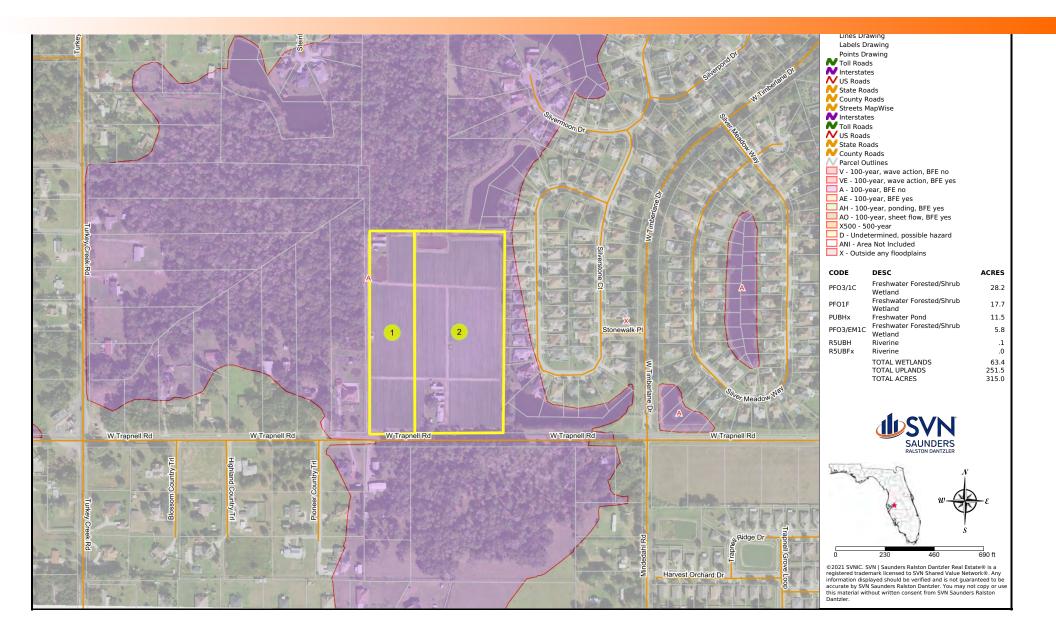

#### PROPERTY OVERVIEW

This property is located on West Trapnell Road and consists of two parcels which are 14.2 acres combined. The site is zoned agricultural (land use R-1) but is adjacent to the city limits of Plant City. Annexation into the city of Plant City is recommended to get the zoning changed to facilitate development. This property is adjacent to Walden Lake and has numerous potential uses. Per the FEMA maps, the property is located within flood zone A.

### FEMA Flood Zones