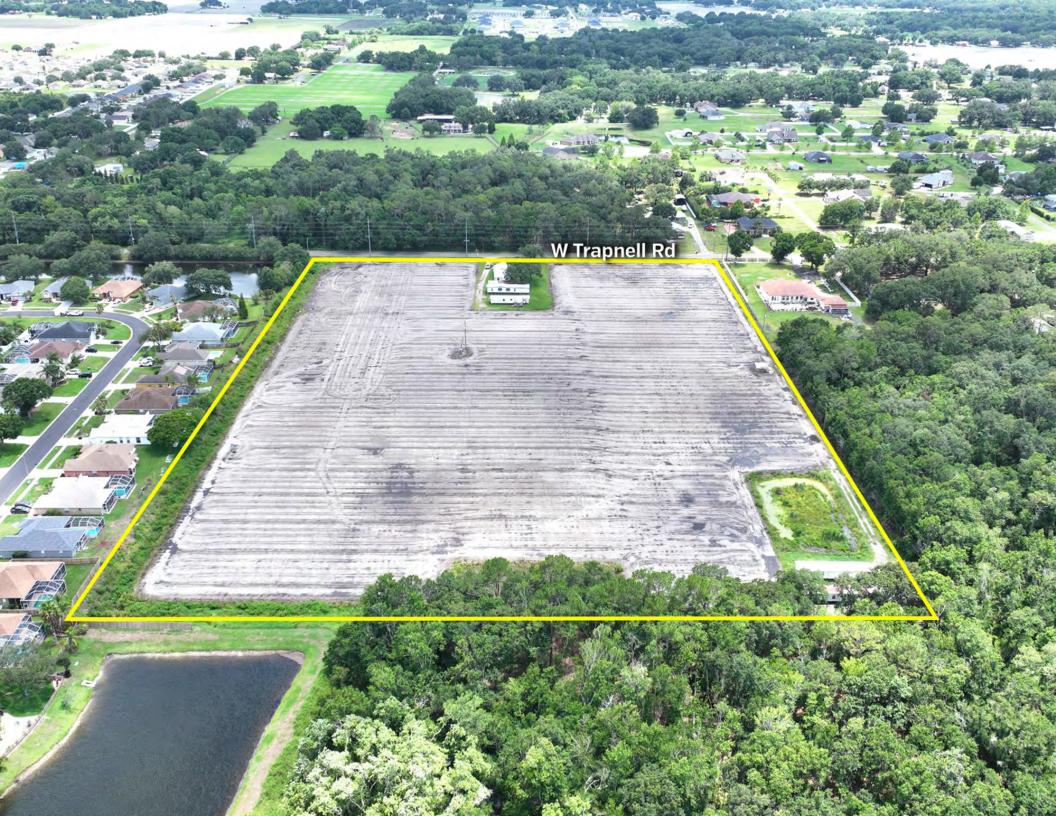

#### PROPERTY OVERVIEW

This property is located on West Trapnell Road and consists of two parcels which are 14.2 acres combined. The site is zoned agricultural (land use R-1) but is adjacent to the city limits of Plant City. Annexation into the city of Plant City is recommended to get the zoning changed to facilitate development. This property is adjacent to Walden Lake and has numerous potential uses. Per the FEMA maps, the property is located within flood zone A.

The property currently operates as a strawberry field and there are numerous housing structures on site that would allow for workforce housing for a new buyer.