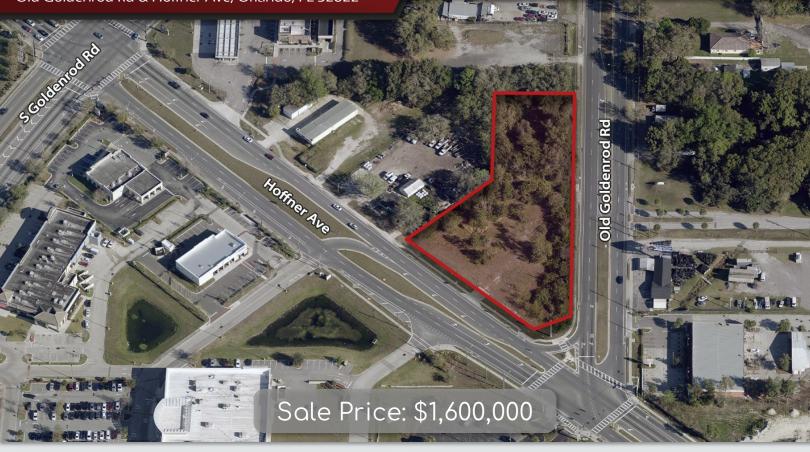

Old Goldenrod Rd & Hoffner Ave, Orlando, FL 32822

## LOCATION DETAILS

Located at the lighted intersection of Old Goldenrod Rd and Hoffner Ave with a combined AADT count of +32,000 cars per day. Less than 5 miles from the Orlando International Airport, and less than 8 miles from Lake Nona Medical City. North of Goldenrod Marketplace with strong retailers such as Walmart Supercenter and Marshalls.

## PROPERTY DETAILS

- ±1.87 Acres total
- 280' Frontage on Hoffner Ave and 490' on Old Goldenrod Rd
- AC-1 Zoned (Community Activity Center District)
- Commercial FLU (Orlando City)
- Restricted Uses: Convenience store; gas station; grocery store; auto supply store