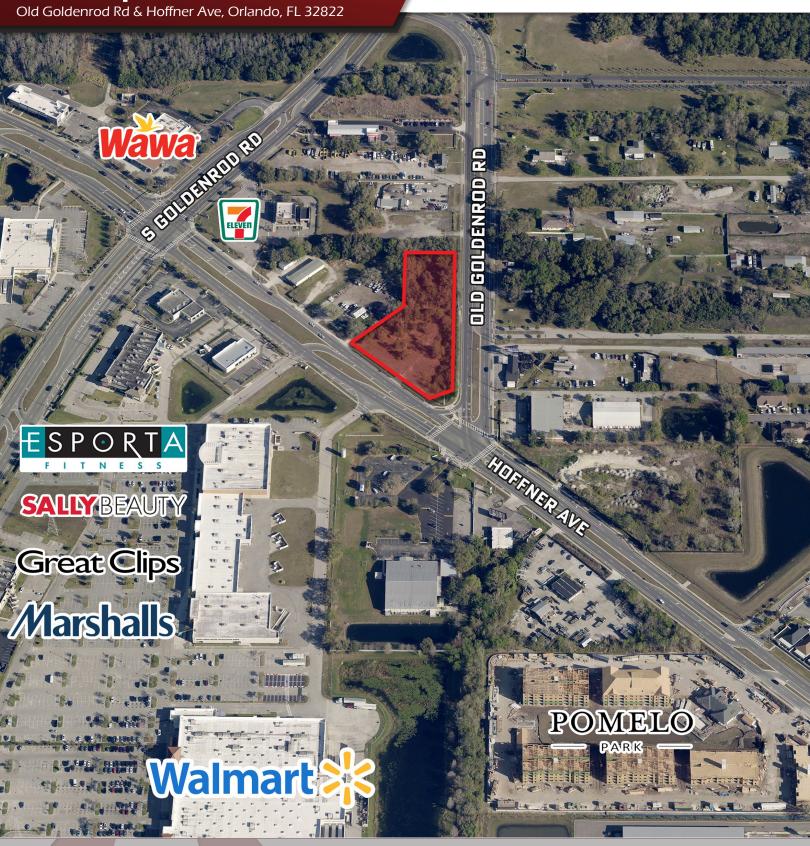

Old Goldenrod Rd & Hoffner Ave, Orlando, FL 32822

## LOCATION DETAILS

Located at the lighted intersection of Old Goldenrod Rd and Hoffner Ave with a combined AADT count of +32,000 cars per day. Less than 5 miles from the Orlando International Airport, and less than 8 miles from Lake Nona Medical City. North of Goldenrod Marketplace with strong retailers such as Walmart Supercenter and Marshalls.

## PROPERTY DETAILS

- ±1.87 Acres total
- 280' Frontage on Hoffner Ave and 490' on Old Goldenrod Rd
- AC-1 Zoned (Community Activity Center District)
- Commercial FLU (Orlando City)
- Restricted Uses: Convenience store; gas station; grocery store; auto supply store