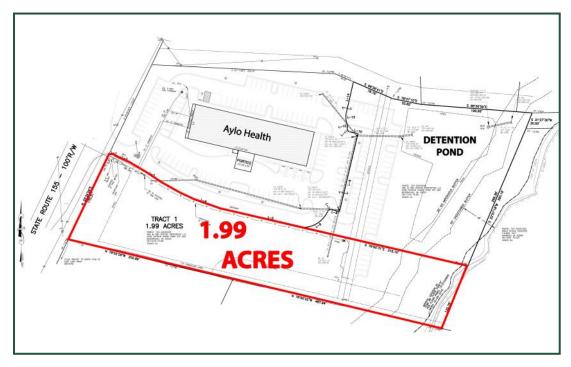

NOTES: Property is adjacent to Aylo Health on Hwy 155. The 1.99 acres will have a shared access to existing detention

pond behind Aylo Health. Call agent for details. Access off Hwy 155 to the 1.99 acres will have a shared curb cut

with Aylo Health.

\*See attached proposed plat and a former conceptual site plan