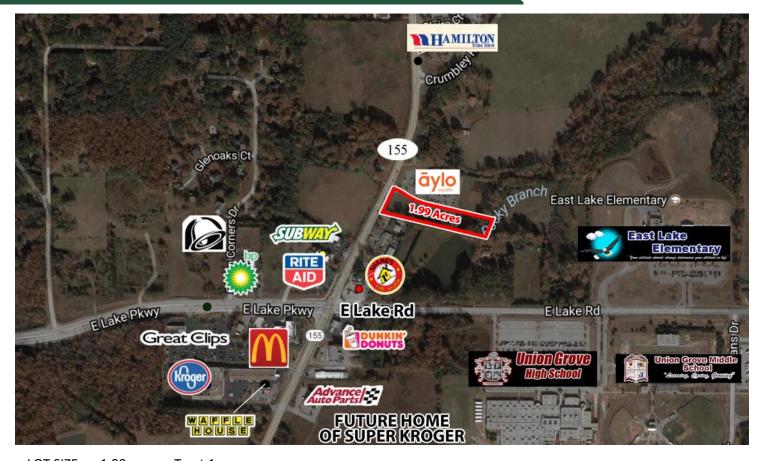

### FOR SALE - 1.99 ACRES Hwy 155 at East Lake Pkwy McDonough, GA

LOT SIZE: 1.99 acres—Tract 1
FRONTAGE: 170' feet on Hwy 155

UTILITIES: All available

ZONING: C-2

TRAFFIC: 10,500 Vehicles per Day

NEIGHBORS: Aylo Health (adjacent to property), Rite Aid at Hwy 155/East Lake Pkwy intersection, & McDonald's

NOTES: Property is adjacent to Aylo Health on Hwy 155. The 1.99 acres will have a shared access to existing detention

pond behind Aylo Health. Call agent for details. Access off Hwy 155 to the 1.99 acres will have a shared curb cut

with Aylo Health.

\*See attached proposed plat and a former conceptual site plan