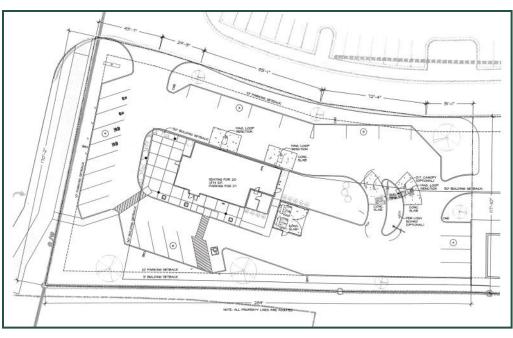

# FOR SALE - 1.99 ACRES Hwy 155 at East Lake Pkwy McDonough, GA

FORMER PROPOSED CONCEPTUAL PLAN

FOR MORE INFORMATION CONTACT

**Trip Wilhoit,** CCIM, ALC 478-746-9421 twilhoit@fickling.com

Patty Burns, CCIM, ALC 478-746-9421 patty@fickling.com