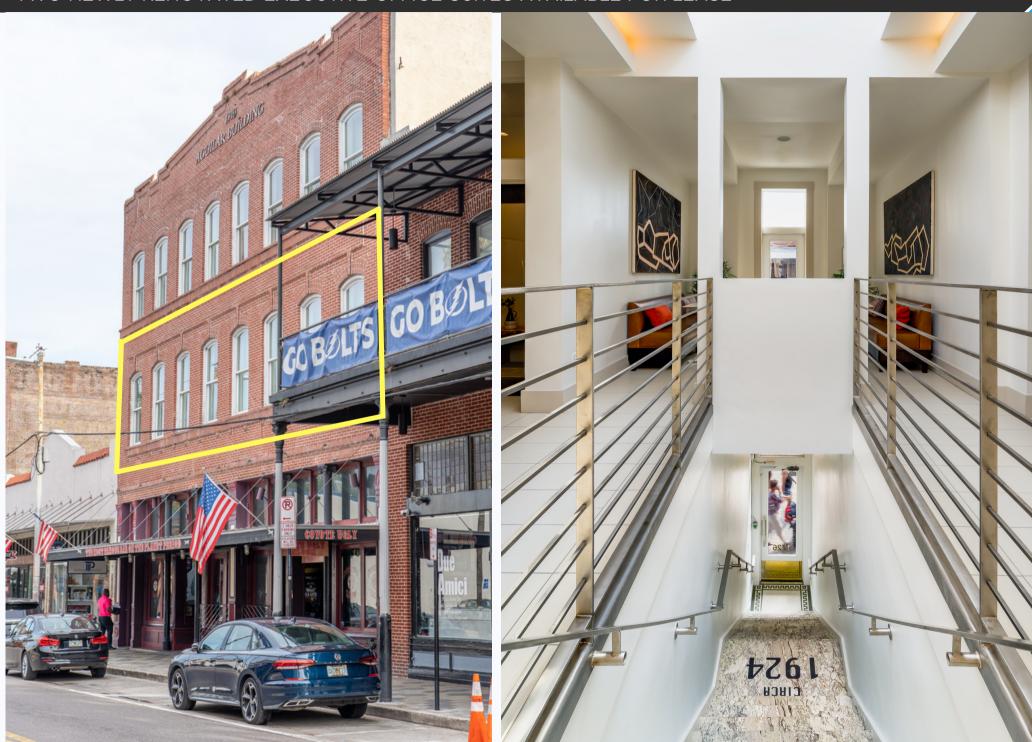

# 2 OFFICE SUITES AVAILABLE IN HISTORIC YBOR CITY

1718 East 7th Avenue Tampa, FL 33602

SUITE C \$1,150 / mo. SUITE D \$ 1,250 / mo.

FOR LEASE: **2 newly renovated 2nd floor office condos** located in a high-energy business and retail district that is frequented by local & regional visitors...a great place to relocate or expand your business - right on 7th Avenue!

## Property's amenities include:

- Elevators
- Open Kitchen with two coffee bars for seating
- An inviting lounge/ work area with inviting seating & accommodations
- Hardwood Flooring :: Tin Ceilings :: Exposed brick wall with LED lighting
- Tons of natural lighting boasting an expansive and open air feel throughout
- Walking distance to dining, banking and entertainment.
- A prime location in a beautiful building boasting attractive
  historic features which include brick and masonry construction,
  high tin ceilings, an exceptional façade (The Aguilar Building of
  1910), and is well maintained with frontage on the main drag.
- Zoned YC-1
- Office Renovation at its finest