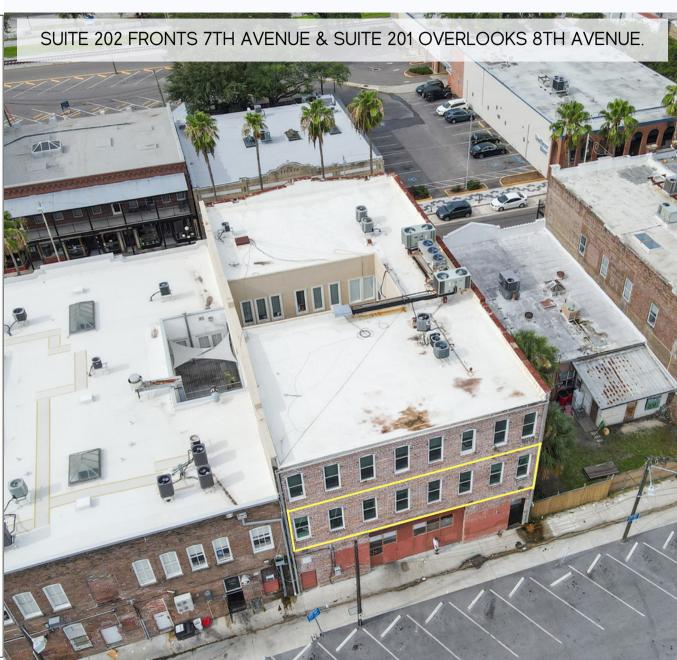

# SUITE 201 | 1,651 SF **SUITE 202 | 1,651 SF** Mechanical

-Boundary Area - 4,182 Square Feet

-Exterior Grass Area - 4,656 Square Feet

Method A (2017) - Tenant Areas ANSI/BOMA Z65.1 - 2017 Office Standard

-Vertical Penetrations - 330 Square Feet

-Suite 201 - 1,651 Square Feet -Suite 202 - 1,655 Square Feet

**DIRECTIONS** 

Interstate-4 to Ybor City Exit.

Head South on 21st Street to 7th Avenue.

Turn Right.

Head West on 7th Avenue to Subject.