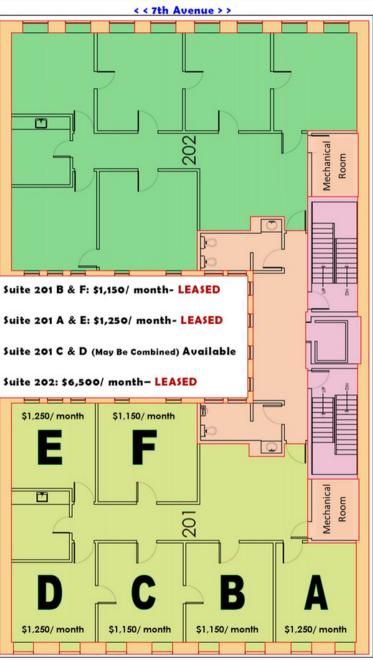

# 2 OFFICE SUITES AVAILABLE IN HISTORIC YBOR CITY

1718 East 7th Avenue Tampa, FL 33602

SUITE C \$1,150 / mo. SUITE D \$ 1,250 / mo.

FOR LEASE: **2 newly renovated 2nd floor office condos** located in a high-energy business and retail district that is frequented by local & regional visitors...a great place to relocate or expand your business - right on 7th Avenue!

# SUITE 201 | 1,651 SF **SUITE 202 | 1,651 SF** Mechanical

-Boundary Area - 4,182 Square Feet

-Exterior Grass Area - 4,656 Square Feet

Method A (2017) - Tenant Areas ANSI/BOMA Z65.1 - 2017 Office Standard

-Vertical Penetrations - 330 Square Feet

-Suite 201 - 1,651 Square Feet -Suite 202 - 1,655 Square Feet

**DIRECTIONS** 

Interstate-4 to Ybor City Exit.

Head South on 21st Street to 7th Avenue.

Turn Right.

Head West on 7th Avenue to Subject.