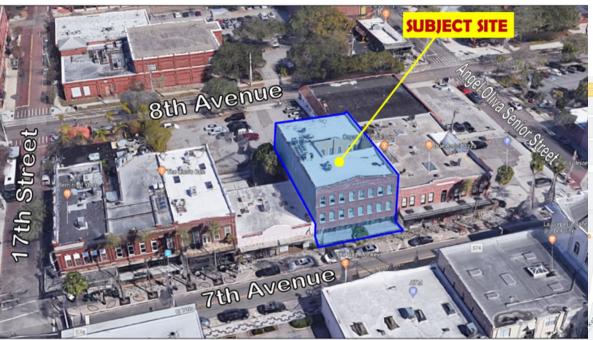

# 2 OFFICE SUITES AVAILABLE IN HISTORIC YBOR CITY

1718 East 7th Avenue Tampa, FL 33602

SUITE C \$1,150 / mo. SUITE D \$ 1,250 / mo.

FOR LEASE: **2 newly renovated 2nd floor office condos** located in a high-energy business and retail district that is frequented by local & regional visitors...a great place to relocate or expand your business - right on 7th Avenue!

## Property's amenities include:

- Elevators
- Open Kitchen with two coffee bars for seating
- An inviting lounge/ work area with inviting seating & accommodations
- Hardwood Flooring :: Tin Ceilings :: Exposed brick wall with LED lighting
- Tons of natural lighting boasting an expansive and open air feel throughout
- Walking distance to dining, banking and entertainment.
- A prime location in a beautiful building boasting attractive
  historic features which include brick and masonry construction,
  high tin ceilings, an exceptional façade (The Aguilar Building of
  1910), and is well maintained with frontage on the main drag.
- Zoned YC-1
- Office Renovation at its finest