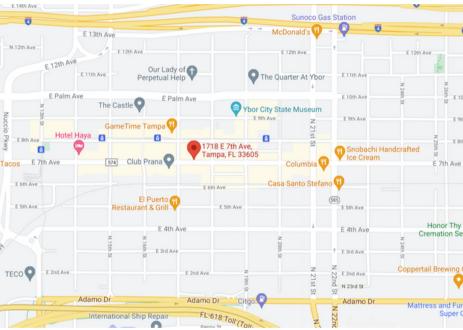

-Vertical Penetrations - 330 Square Feet

-Suite 201 - 1,651 Square Feet -Suite 202 - 1,655 Square Feet

**DIRECTIONS** 

Interstate-4 to Ybor City Exit.

Head South on 21st Street to 7th Avenue.

Turn Right.

Head West on 7th Avenue to Subject.

Arrive at Property at: 1718 E. 7th Avenue

Offering quick and easy access to all major interstate systems. You'll also be minutes from Nebraska Ave., Hwy 60/ Adamo Dr., Tampa International Airport, Downtown Tampa, Channelside, South Tampa, etc.