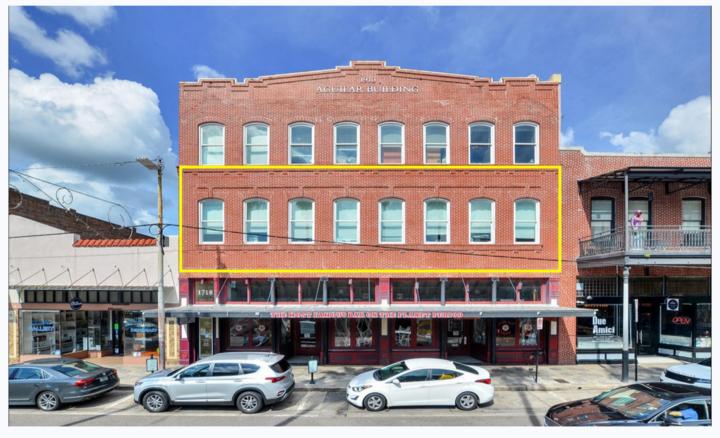

# 2 OFFICE SUITES AVAILABLE IN HISTORIC YBOR CITY

1718 East 7th Avenue Tampa, FL 33602

SUITE C \$1,150 / mo. SUITE D \$ 1,250 / mo.

FOR LEASE: **2 newly renovated 2nd floor office condos** located in a high-energy business and retail district that is frequented by local & regional visitors...a great place to relocate or expand your business - right on 7th Avenue!

## Property's amenities include:

- Elevators
- Open Kitchen with two coffee bars for seating
- An inviting lounge/ work area with inviting seating & accommodations
- Hardwood Flooring :: Tin Ceilings :: Exposed brick wall with LED lighting
- Tons of natural lighting boasting an expansive and open air feel throughout
- Walking distance to dining, banking and entertainment.
- A prime location in a beautiful building boasting attractive
  historic features which include brick and masonry construction,
  high tin ceilings, an exceptional façade (The Aguilar Building of
  1910), and is well maintained with frontage on the main drag.
- Zoned YC-1
- Office Renovation at its finest