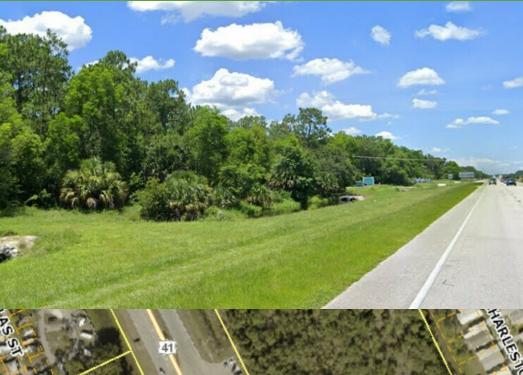

# Commercial Land

N TAMIAMI TRAIL, NORTH FORT MYERS, FL 33903

#### **CALL TODAY**

- 325' of Frontage on US 41
- 3+/- Acres
- 33k Cars Per Day
- C-1 zoning through Lee County allows for mixed use
- Many uses including but not limited to
- Office Retail Medical
- MF ALF
- Car Wash
- Auto/Boat Hotel/Motel
- Schools Restaurant/Drive Thru
- Located just S of Herons Glen & Magnolia Landing