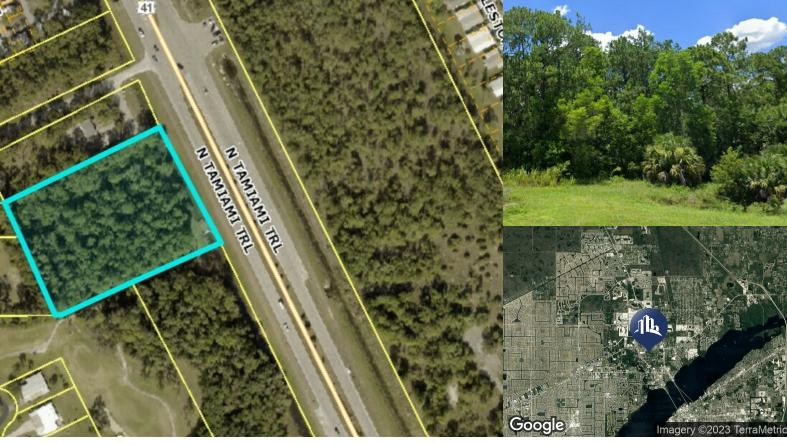

# Commercial Land

N TAMIAMI TRAIL, NORTH FORT MYERS, FL 33903

#### **CALL TODAY**

- 325' of Frontage on US 41
- 3+/- Acres
- 33k Cars Per Day
- C-1 zoning through Lee County allows for mixed use
- Many uses including but not limited to
- Office Retail Medical
- MF ALF
- Car Wash
- Auto/Boat Hotel/Motel
- Schools Restaurant/Drive Thru
- Located just S of Herons Glen & Magnolia Landing