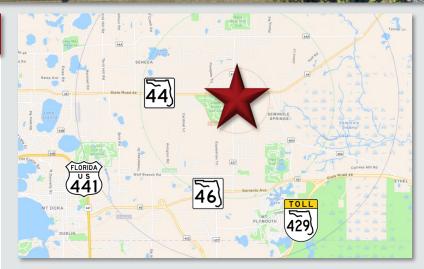

### CR 437 & SR 44 Sorrento Development

34240 Co Rd 437 Sorrento, FL 32776

#### LOCATION DETAILS

Located near the intersection of SR 44 and Plymouth Sorrento Rd with traffic counts of +13,000 CPD. Across from Publix, CVS and the gated community of Sorrento Hills. This area has seen increased development thanks to the continuation of the 429. Nearby developments include residential along SR 46 and Sorrento Pines, a new community that began development earlier this year just south of the property.