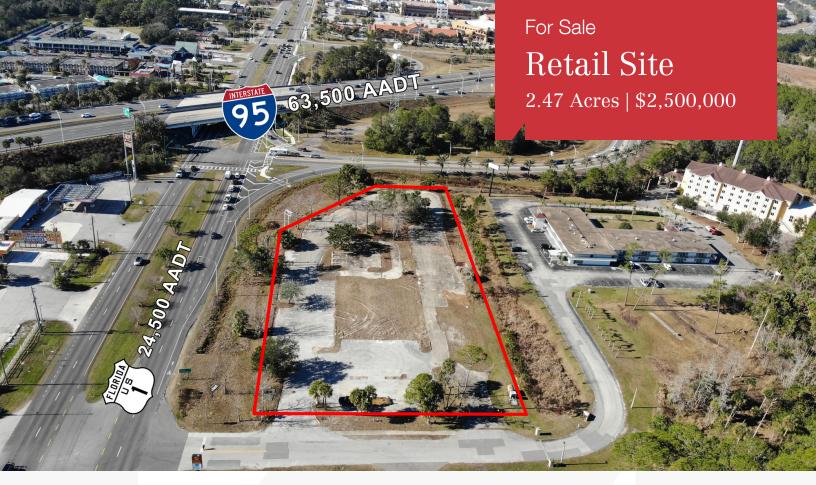

## 1561 North US Hwy 1

Ormond Beach, Florida 32174

## **Property Highlights**

- At the northeast corner of US Hwy 1 and I-95 (exit 273)
- Excellent development opportunity for high-volume QSR, fuel retailer or hotel
- Located between the two entrances to Ormond Crossing, a 2,700-acre live/work planned community
- High visibility and good access site has already been cleared
- Site is allowed a 50-foot high pylon sign by City of Ormond Beach
- Zoning: B-7 (Tourist Highway Commercial)
- Surrounded by new commercial and residential developments

Sale Price: \$2,500,000

For more information

Brian Adair

O: 386 506 0025 badair@realvest.com

The information contained herein has been given to us by the owner of the property or other sources we deem reliable. We have no reason to doubt its accuracy, but we do not guarantee it. All information should be verified prior to purchase or lease. Unless otherwise noted, the property is being offered as-is, where is, with all faults.