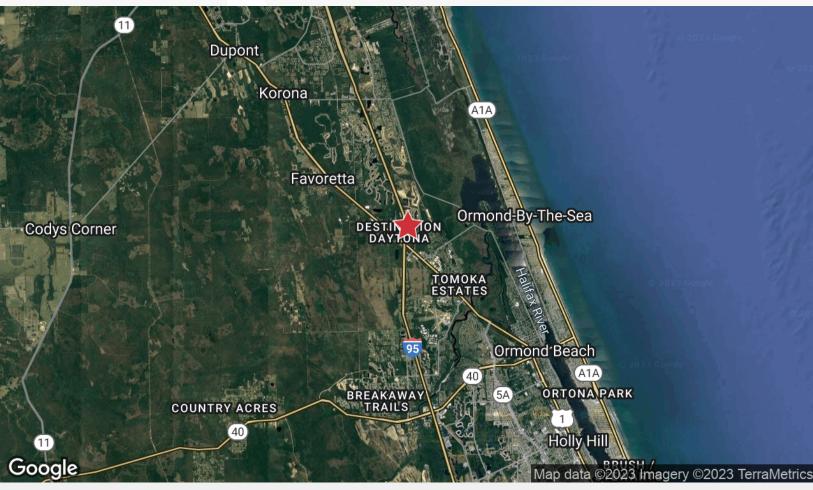

## 1561 North US Hwy 1

Ormond Beach, Florida 32174

## **Property Highlights**

- At the northeast corner of US Hwy 1 and I-95 (exit 273)
- Excellent development opportunity for high-volume QSR, fuel retailer or hotel
- Located between the two entrances to Ormond Crossing, a 2,700-acre live/work planned community
- High visibility and good access site has already been cleared
- Site is allowed a 50-foot high pylon sign by City of Ormond Beach
- Zoning: B-7 (Tourist Highway Commercial)
- Surrounded by new commercial and residential developments