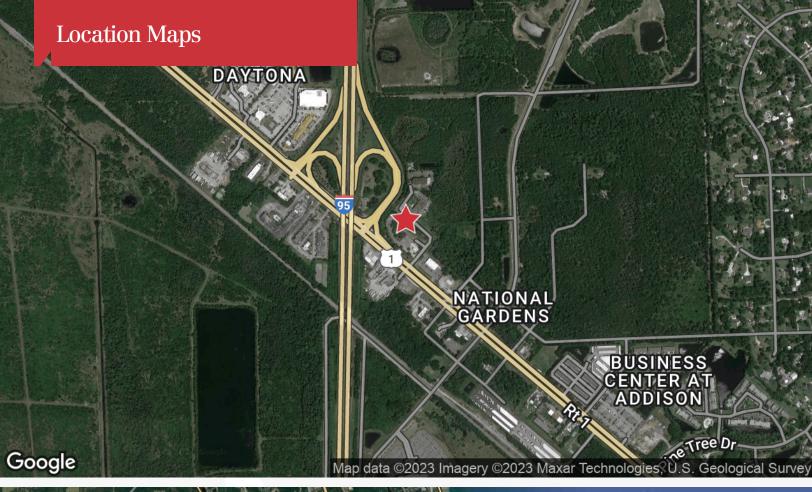

## 1561 North US Hwy 1

Ormond Beach, Florida 32174

## **Property Highlights**

- At the northeast corner of US Hwy 1 and I-95 (exit 273)
- Excellent development opportunity for high-volume QSR, fuel retailer or hotel
- Located between the two entrances to Ormond Crossing, a 2,700-acre live/work planned community
- High visibility and good access site has already been cleared
- Site is allowed a 50-foot high pylon sign by City of Ormond Beach
- Zoning: B-7 (Tourist Highway Commercial)
- Surrounded by new commercial and residential developments