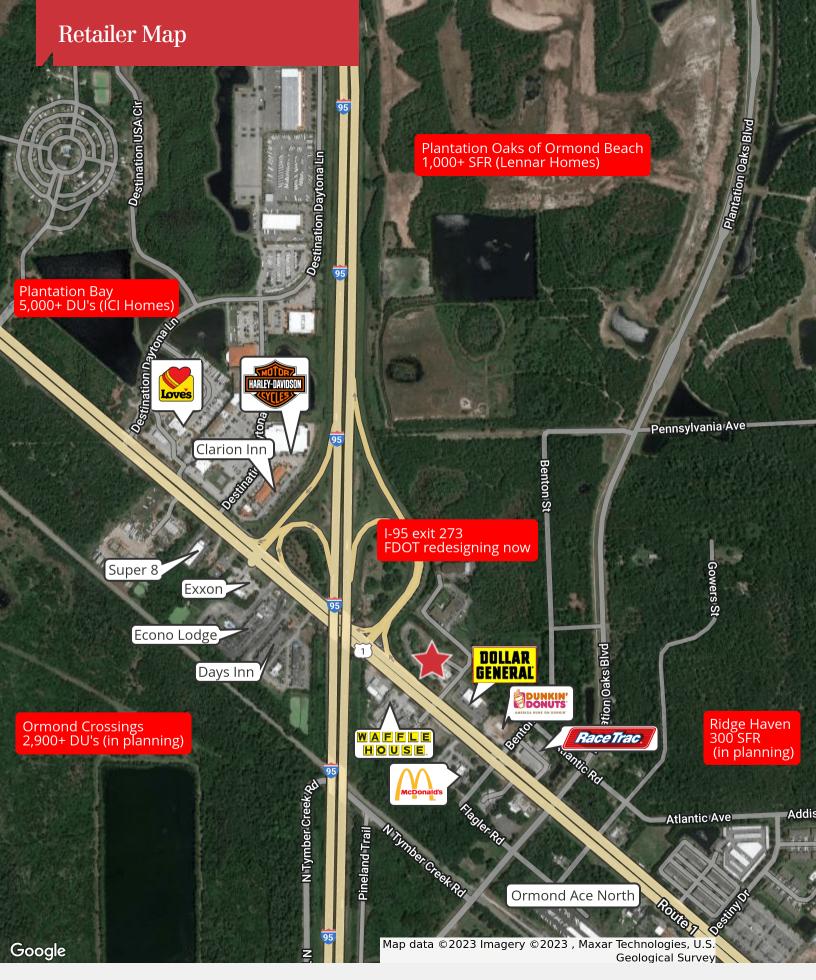

## **Property Highlights**

- At the northeast corner of US Hwy 1 and I-95 (exit 273)
- Excellent development opportunity for high-volume QSR, fuel retailer or hotel
- Located between the two entrances to Ormond Crossing, a 2,700-acre live/work planned community
- High visibility and good access site has already been cleared
- Site is allowed a 50-foot high pylon sign by City of Ormond Beach
- Zoning: B-7 (Tourist Highway Commercial)
- Surrounded by new commercial and residential developments