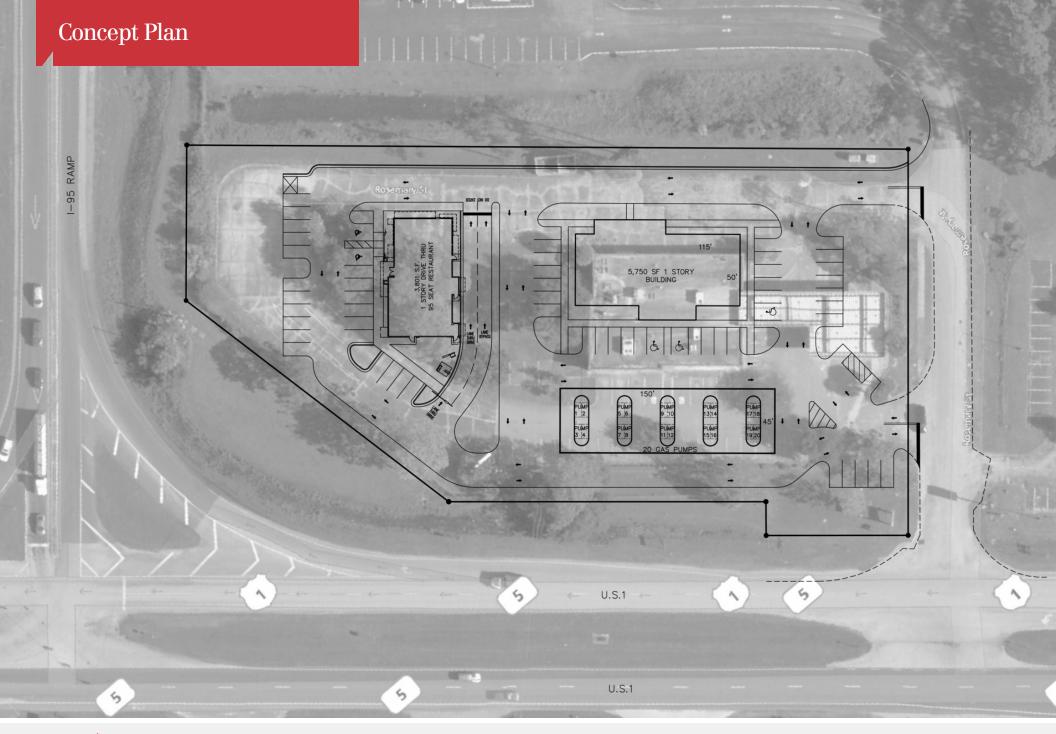

## **Property Highlights**

- At the northeast corner of US Hwy 1 and I-95 (exit 273)
- Excellent development opportunity for high-volume QSR, fuel retailer or hotel
- Located between the two entrances to Ormond Crossing, a 2,700-acre live/work planned community
- High visibility and good access site has already been cleared
- Site is allowed a 50-foot high pylon sign by City of Ormond Beach
- Zoning: B-7 (Tourist Highway Commercial)
- Surrounded by new commercial and residential developments