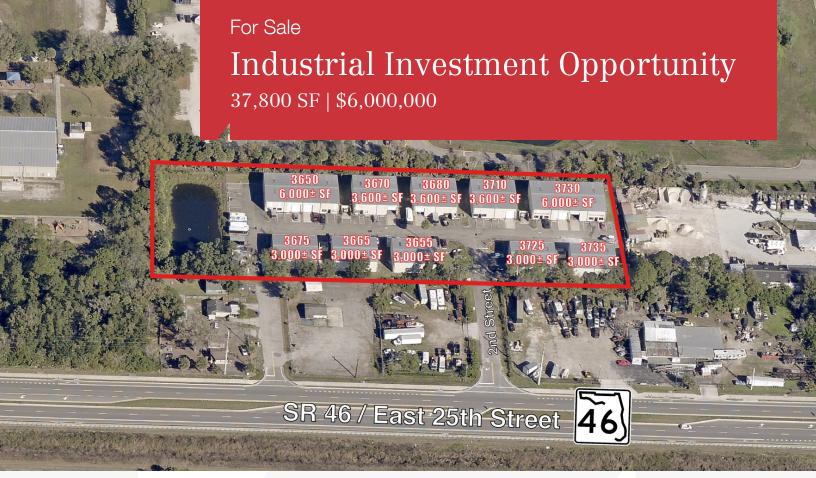

## 3650-3735 Naseem Lane

Sanford, Florida 32771

## **Property Highlights**

- Rare industrial investment opportunity in fast-growing Sanford Airport area
- 100% leased | Year 1 NOI is \$380,000 | 6.3% Cap Rate
- Delphini Industrial Park consists of 10 individual condo buildings totaling 37,800 SF on 2.33 acres
- Multiple options for buyer: buy and hold or sell individual buildings
- Construction: metal buildings and roofs; Electrical (all buildings): 3-phase, 400 amps
- 14' x 12' grade-level overhead doors; Clear height: 18'
- Zoning: GC-2 (allows commercial and light industrial uses)
- Directly across the street from Orlando Sanford
  International Airport
- Easy access to SR 46, Lake Mary Blvd, US Hwy 17-92, SR 417 (GreeneWay) and I-4

## Sale Price: \$6,000,000