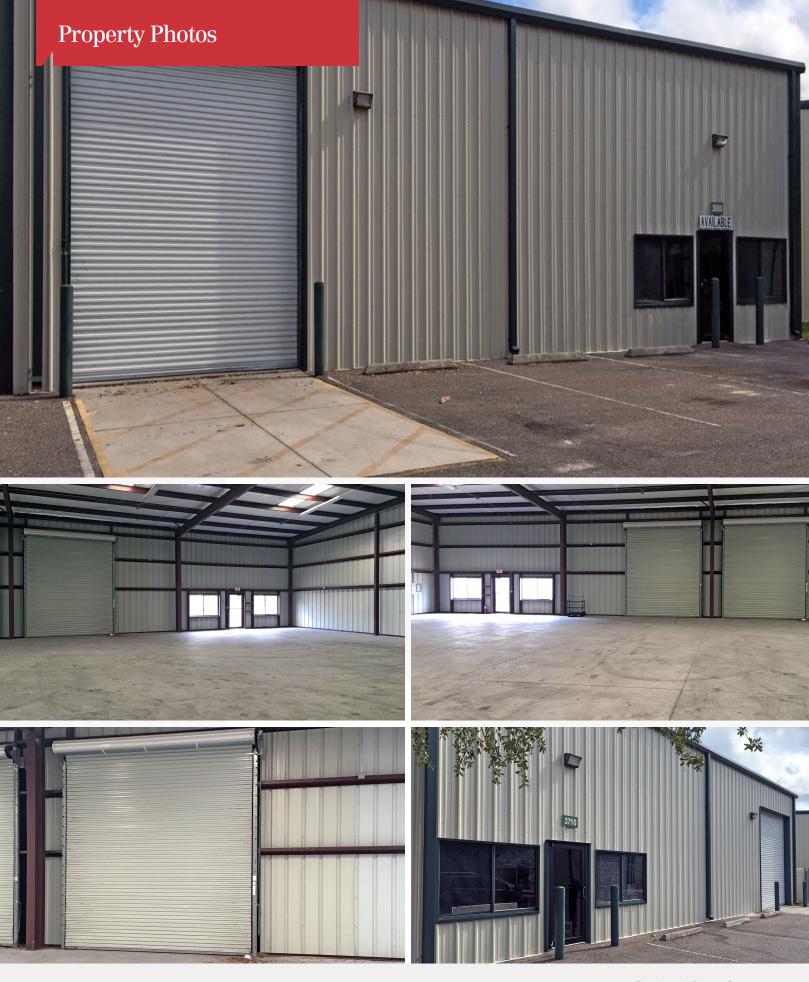

## **Property Highlights**

- Rare industrial investment opportunity in fast-growing Sanford Airport area
- 100% leased | Year 1 NOI is \$380,000 | 6.3% Cap Rate
- Delphini Industrial Park consists of 10 individual condo buildings totaling 37,800 SF on 2.33 acres
- Multiple options for buyer: buy and hold or sell individual buildings
- Construction: metal buildings and roofs; Electrical (all buildings): 3-phase, 400 amps
- 14' x 12' grade-level overhead doors; Clear height: 18'
- Zoning: GC-2 (allows commercial and light industrial uses)
- Directly across the street from Orlando Sanford
  International Airport
- Easy access to SR 46, Lake Mary Blvd, US Hwy 17-92, SR 417 (GreeneWay) and I-4