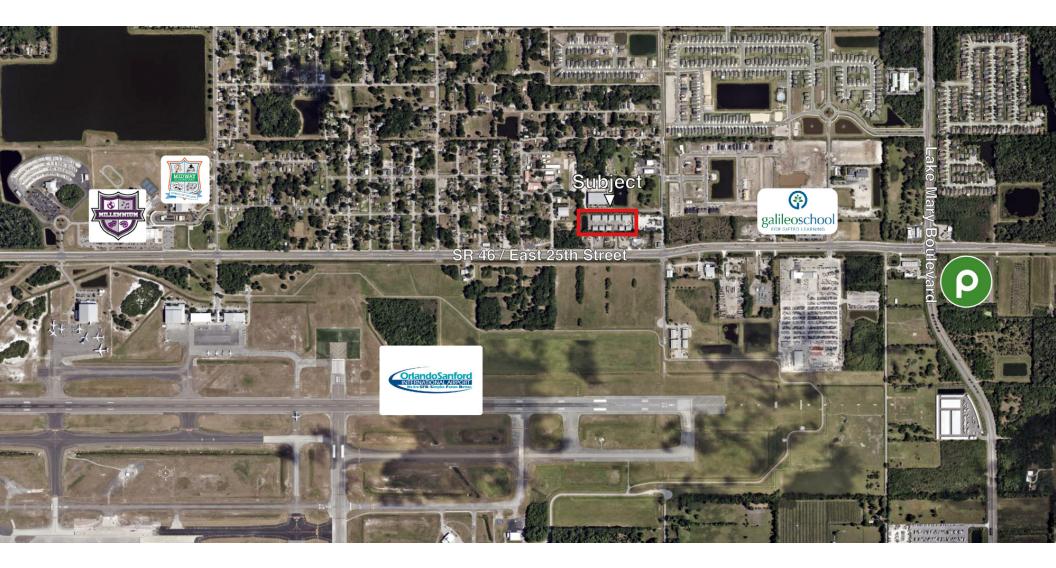

## **Property Highlights**

- Rare industrial investment opportunity in fast-growing Sanford Airport area
- 100% leased | Year 1 NOI is \$380,000 | 6.3% Cap Rate
- Delphini Industrial Park consists of 10 individual condo buildings totaling 37,800 SF on 2.33 acres
- Multiple options for buyer: buy and hold or sell individual buildings
- Construction: metal buildings and roofs; Electrical (all buildings): 3-phase, 400 amps
- 14' x 12' grade-level overhead doors; Clear height: 18'
- Zoning: GC-2 (allows commercial and light industrial uses)
- Directly across the street from Orlando Sanford
  International Airport
- Easy access to SR 46, Lake Mary Blvd, US Hwy 17-92, SR 417 (GreeneWay) and I-4