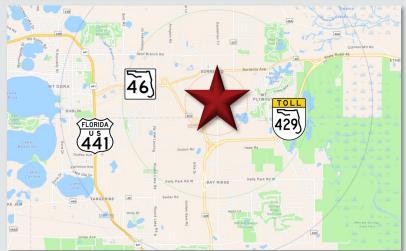

## LOCATION DETAILS

This site is located south of SR 46 on Plymouth Sorrento Rd with traffic counts of +8,400 CPD. Only a 5-minute drive to/ from the 453 connector for the 429 and a 15-minute drive to downtown Mt Dora and Apopka. Surrounded by Residential. This area has seen increased development thanks to the continuation of the 429.