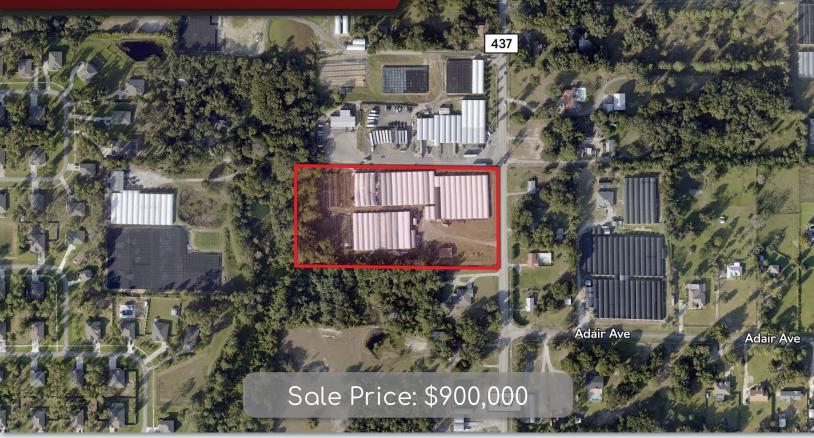

## **CR 437 Sorrento Development** 30433 Co Rd 437 Sorrento, FL 32776

## **PROPERTY DETAILS**

- ±6.0 Acres total
- ±395' Frontage
- Zoned for Agriculture (Can be rezoned)
- **Mt Plymouth-Sorrento Neighborhood Future Land Use**
- Existing Building: 1,152 SF Residential

| 2022 DEMOGRAPHICS | 1-MILE    | 3-MILE    | 5-MILE    |
|-------------------|-----------|-----------|-----------|
| Population        | 1,520     | 12,930    | 43,170    |
| Average HH Income | \$116,845 | \$110,536 | \$110,369 |
| Median HH Income  | \$97,691  | \$89,943  | \$84,022  |