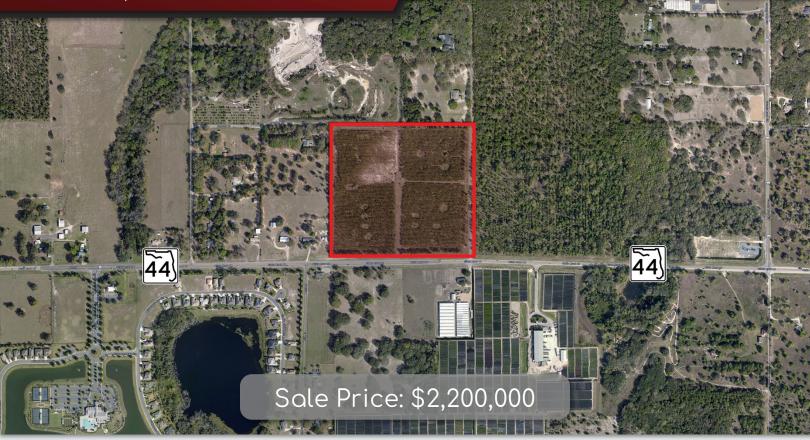

## LOCATION DETAILS

This site is located between Jemana Dr. and SR 44 with traffic counts of +14,200 CPD. Across from Lakes of Mount Dora, an active adult community. Nearby Walmart Supercenter and various shopping centers and restaurants along US Hwy 441. Less than 15 minutes from the 429 and downtown Mt Dora.

## PROPERTY DETAILS

- ±35 Acres total
- +1,250' Frontage on SR 44
- Zoned for Agriculture
- Can be rezoned to Mt Plymouth-Sorrento Receiving Area yielding up to 3.5 u/ac.

| 2022 DEMOGRAPHICS | 1-MILE    | 3-MILE    | 5-MILE   |
|-------------------|-----------|-----------|----------|
| Population        | 643       | 16,042    | 55,620   |
| Average HH Income | \$118,175 | \$111,516 | \$98,121 |
| Median HH Income  | \$85,804  | \$81,723  | \$70,704 |