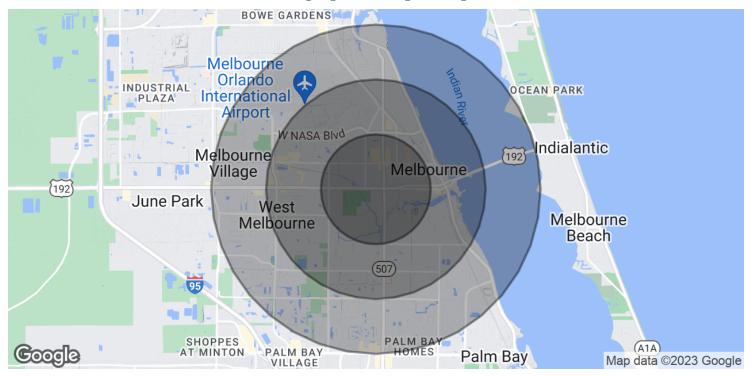

#### Demographics Map & Report

| POPULATION           | 1 MILE | 2 MILES | 3 MILES |
|----------------------|--------|---------|---------|
| Total Population     | 6,301  | 19,011  | 41,022  |
| Average Age          | 38.9   | 40.2    | 41.7    |
| Average Age (Male)   | 36.7   | 37.8    | 40.2    |
| Average Age (Female) | 46.2   | 45.8    | 44.8    |

| HOUSEHOLDS & INCOME | 1 MILE    | 2 MILES   | 3 MILES   |
|---------------------|-----------|-----------|-----------|
| Total Households    | 2,989     | 9,183     | 19,424    |
| # of Persons per HH | 2.1       | 2.1       | 2.1       |
| Average HH Income   | \$42,325  | \$46,352  | \$55,605  |
| Average House Value | \$377,366 | \$316,111 | \$312,742 |

<sup>\*</sup> Demographic data derived from 2020 ACS - US Census