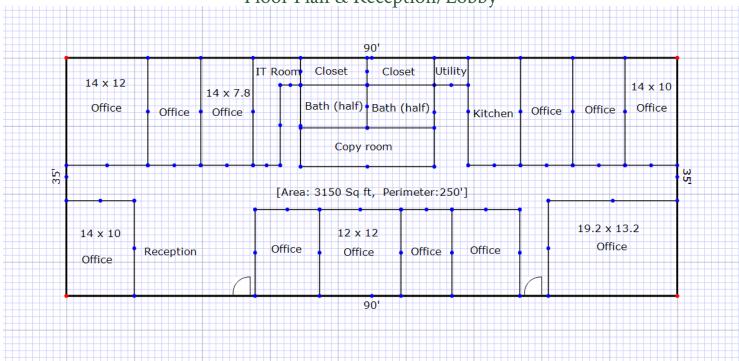

# Stand-Alone Office Building In Heart Of Melbourne

111 W. New Haven Avenue, Melbourne, FL 32901

Floor Plan & Reception/Lobby

#### PROPERTY OVERVIEW

Interior: Reception, 11 Offices, Conference Room, Break Room & 2 Restrooms.

Carpet & Drop Ceiling Throughout. Lots of Windows & Sunlight.

Remaining FF&E can be Included in Sale.

13 Paved/Striped Parking Spaces.