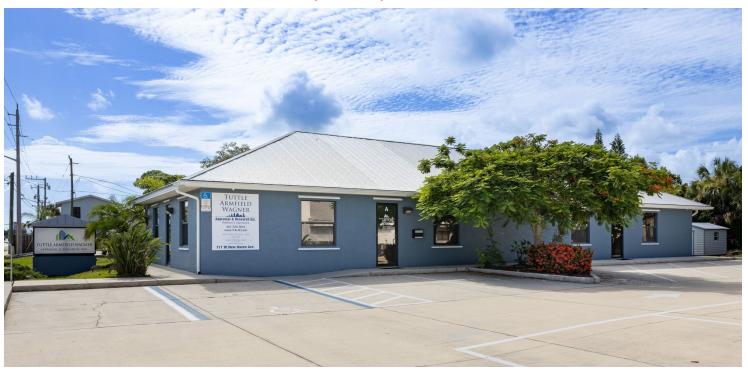

## Stand-Alone Office Building In Heart Of Melbourne

111 W. New Haven Avenue, Melbourne, FL 32901

#### PROPERTY OVERVIEW

Interior: Reception, 11 Offices, Conference Room, Break Room & 2 Restrooms.

Carpet & Drop Ceiling Throughout. Lots of Windows & Sunlight.

Remaining FF&E can be Included in Sale.

13 Paved/Striped Parking Spaces.