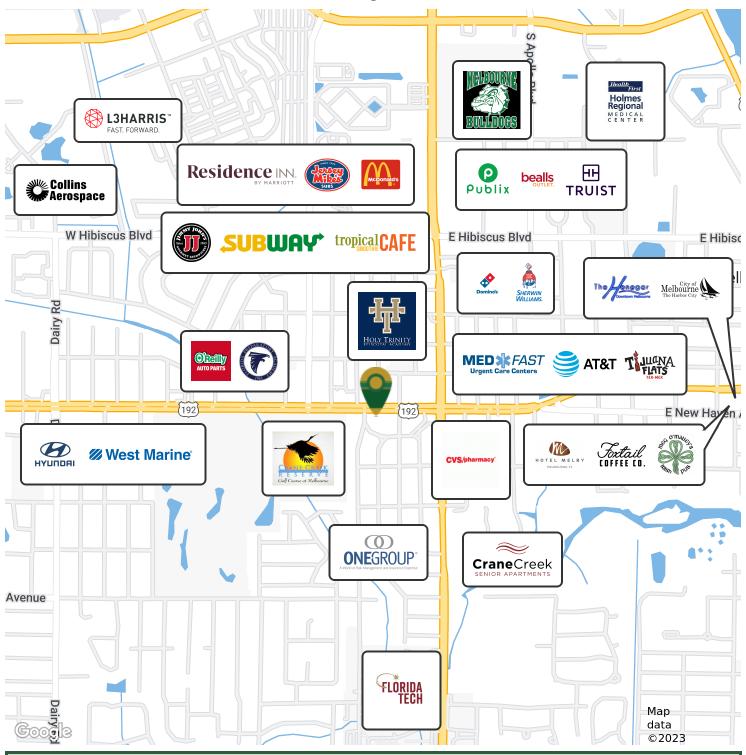

# Stand-Alone Office Building In Heart Of Melbourne

111 W. New Haven Avenue, Melbourne, FL 32901

Floor Plan & Reception/Lobby







#### Michael S. Ullian, President, CCIM, SIOR **Zachary Ullian**

Licensed Real Estate Broker Cell: 321.258.7556 mike@ullianrealty.com

**Broker Associate** Cell: 321.750.3439 zach@ullianrealty.com



# Stand-Alone Office Building In Heart Of Melbourne

111 W. New Haven Avenue, Melbourne, FL 32901

**Interior Photos** 











#### Michael S. Ullian, President, CCIM, SIOR

Licensed Real Estate Broker Cell: 321.258.7556 mike@ullianrealty.com

**Broker Associate** Cell: 321.750.3439 zach@ullianrealty.com

**Zachary Ullian** 



# Stand-Alone Office Building In Heart Of Melbourne

111 W. New Haven Avenue, Melbourne, FL 32901

#### Surrounding Businesses





#### Michael S. Ullian, President, CCIM, SIOR Zachary Ullian

Licensed Real Estate Broker Cell: 321.258.7556 mike@ullianrealty.com Broker Associate Cell: 321.750.3439 zach@ullianrealty.com



The Ullian Realty Corporation 1800 Penn Street Melbourne, FL 32901 321.729.9900

1.729.9900 ullianrealty.com

# ${\it The}\, ULLIAN\,\,REALTY_{\it Corporation}$

# Stand-Alone Office Building In Heart Of Melbourne

111 W. New Haven Avenue, Melbourne, FL 32901

### Location Map





#### Michael S. Ullian, President, CCIM, SIOR Zachary Ullian

Licensed Real Estate Broker Cell: 321.258.7556 mike@ullianrealty.com Broker Associate Cell: 321.750.3439 zach@ullianrealty.com



The Ullian Realty Corporation 1800 Penn Street Melbourne, FL 32901 321.729.9900 ullianrealty.com

# Stand-Alone Office Building I