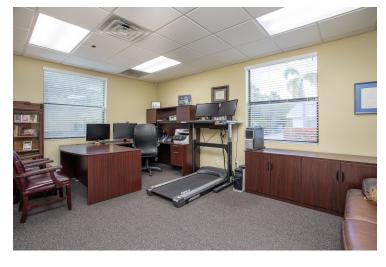

# Stand-Alone Office Building In Heart Of Melbourne

111 W. New Haven Avenue, Melbourne, FL 32901

**Interior Photos** 

#### PROPERTY OVERVIEW

Interior: Reception, 11 Offices, Conference Room, Break Room & 2 Restrooms.

Carpet & Drop Ceiling Throughout. Lots of Windows & Sunlight.

Remaining FF&E can be Included in Sale.

13 Paved/Striped Parking Spaces.