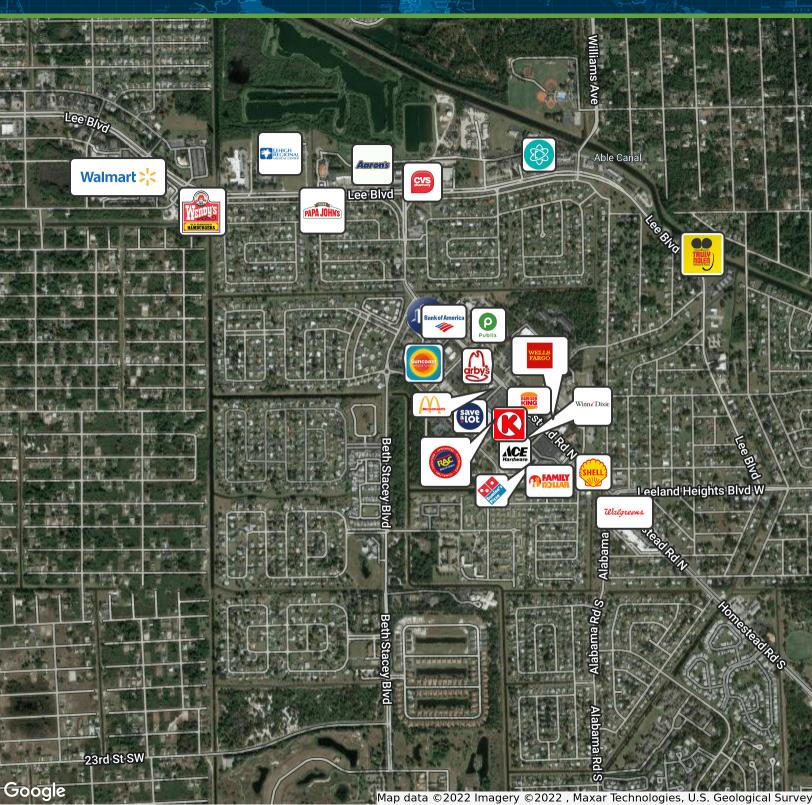

## Freestanding! 7,245 SF - Fenced!

270/272 BETH STACEY BLVD, LEHIGH ACRES, FL 33936

Industrial Property

**FOR SALE** 

| POPULATION          | 1 MILE    | 3 MILES   | 5 MILES   |
|---------------------|-----------|-----------|-----------|
| Total population    | 6,082     | 36,068    | 74,993    |
| Median age          | 39.5      | 36.7      | 34.8      |
| Median age (Male)   | 33.1      | 33.4      | 32.4      |
| Median age (Female) | 42.7      | 39.2      | 36.7      |
| HOUSEHOLDS & INCOME | 1 MILE    | 3 MILES   | 5 MILES   |
| Total households    | 2,148     | 12,255    | 24,520    |
| # of persons per HH | 2.8       | 2.9       | 3.1       |
| Average HH income   | \$46,899  | \$51,754  | \$55,505  |
| Average house value | \$146,592 | \$175,483 | \$202,663 |