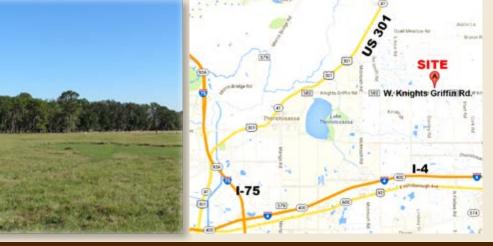

## **Driving Directions From I-4**

- At Exit 14, turn North on McIntosh Road (0.4 miles)
- Turn right on Gore Road
- Road name changes to N. Gallagher Road (2 miles)
- Turn right on W. Knights Griffin Road
- Stay on W. Knights Griffin Road for 2 miles
- Property will be on the north side of W. **Knights Griffin Road**