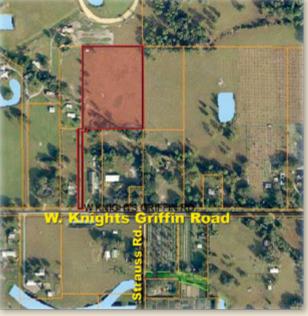

**Property Type:** Homesite/Farm

Total Acreage: 8 +/- acres

Price: \$135,000

Nearest Intersection: W. Knights Griffin Road &

Strauss Road

Property Address: 6014 W Knights Griffin Road,

Plant City, FL 33565 - Hillsborough County

## **Driving Directions From I-4**

- At Exit 14, turn North on McIntosh Road (0.4 miles)
- Turn right on Gore Road
- Road name changes to N. Gallagher Road (2 miles)
- Turn right on W. Knights Griffin Road
- Stay on W. Knights Griffin Road for 2 miles
- Property will be on the north side of W. **Knights Griffin Road**