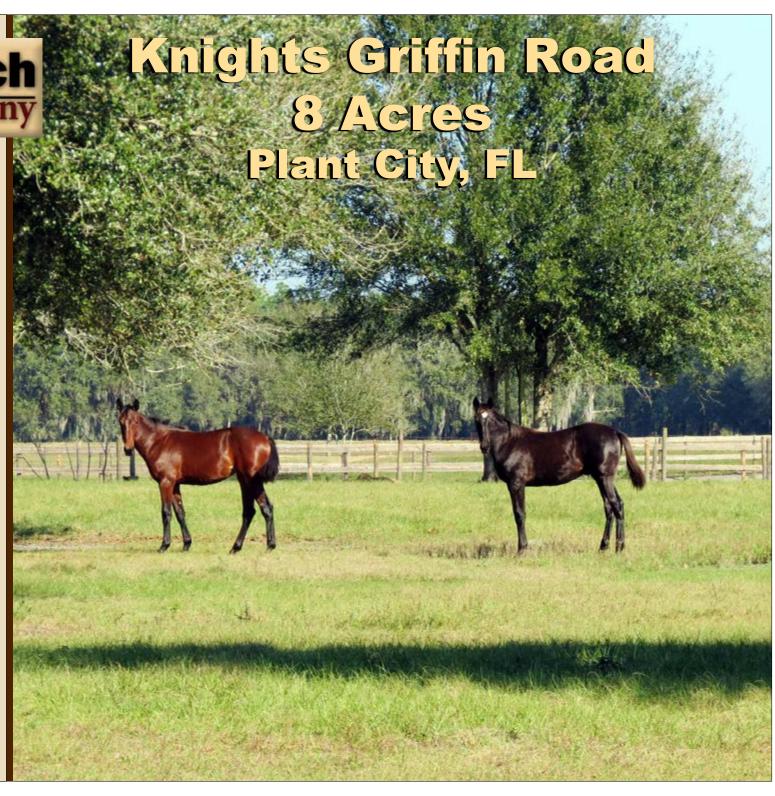

## Knights Griffin Road 8 Acres • Plant City, FL

Property Description: Beautiful property for a nice, roomy homesite or farm. Great area for horses with good pastureland. Enjoy quiet, private, country living!

**Property Type:** Homesite/Farm

Total Acreage: 8 +/- acres

Price: \$135,000

Nearest Intersection: W. Knights Griffin Road &

Strauss Road

Property Address: 6014 W Knights Griffin Road,

Plant City, FL 33565 - Hillsborough County

## Ideal Homesite with **Great Pastureland for Horses!**