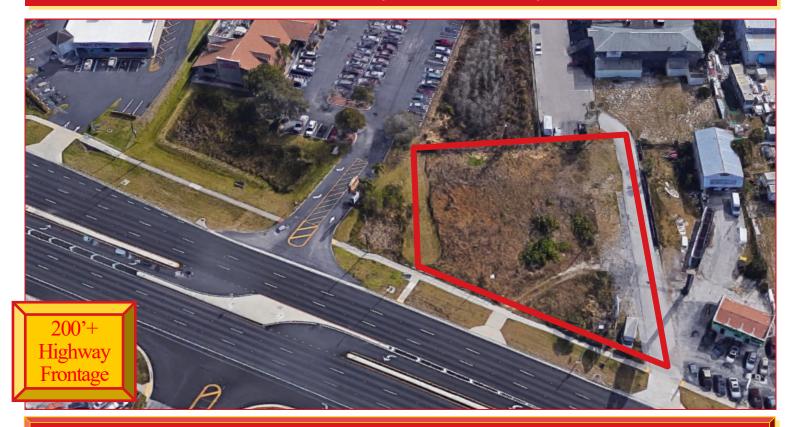

## **Property Highlights:**

- Great Frontage and Visibility along Primary N/S Arterial through West Pasco County
- Surrounded by Nat'l Credit Tenants with more redevelopment activity in the immediate area along this corridor
- 205'± frontage on US Highway 19
- 0.70 acres

| <b>Property Statistics</b> |                           |  |
|----------------------------|---------------------------|--|
| Zoning:                    | C3                        |  |
| Use:                       | Retail-Commercial, Office |  |
| Size:                      | 0.70 acres                |  |
| Taxes (2018)               | \$4,208                   |  |