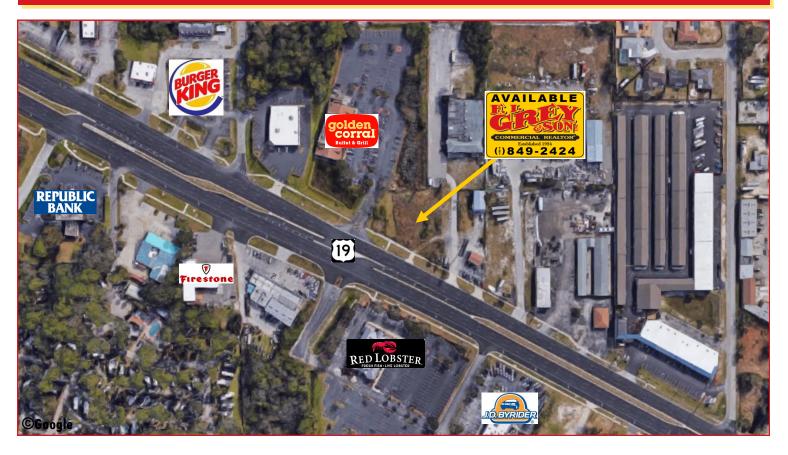

## **Property Highlights:**

- Great Frontage and Visibility along Primary N/S Arterial through West Pasco County
- Surrounded by Nat'l Credit Tenants with more redevelopment activity in the immediate area along this corridor
- 205'± frontage on US Highway 19
- 0.70 acres