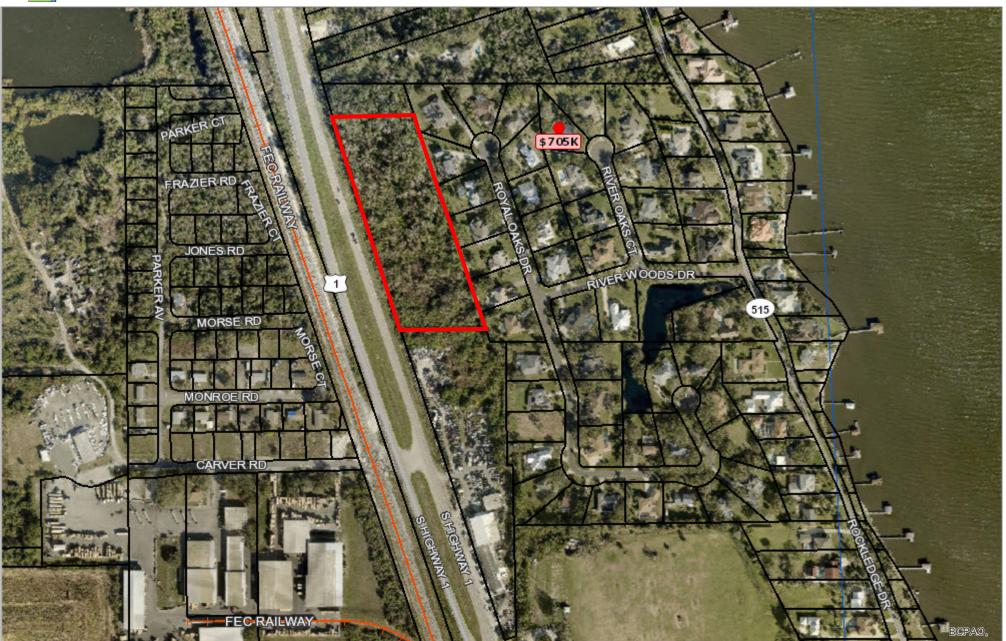

All BCPAO maps and/or map applications are maintained for assessment and illustrative purposes only and do not represent surveys, plats, or any other legal instrument. Likewise, measurement and location tools are for assessment and illustrative purposes only and do not necessarily reflect real-world conditions. Due to the nature of Geographic Information Systems (GIS) and cadastral mapping, map layers may not precisely align and may not represent precise location, shape, and/or legal boundaries. Only a Florida-licensed surveyor can determine legally-relevant property boundaries, elevation, distance, area, and/or location in Florida.