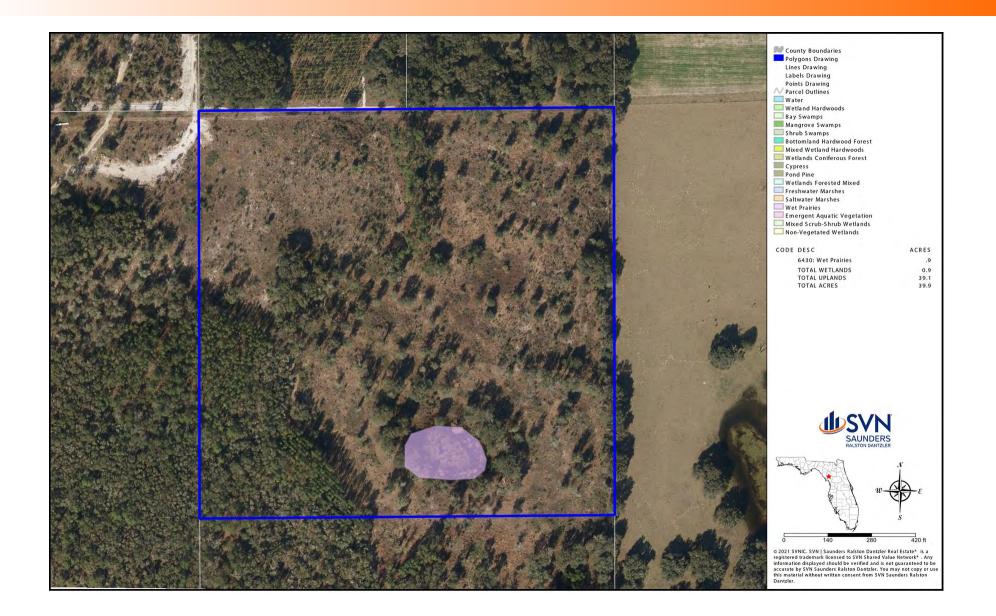

## Wetlands Map

#### CHIEFLAND 40 ACRES | US HWY 27 CHIEFLAND, FL 32626

SVN | Saunders Ralston Dantzler | Page 9

#### **SPECIFICATIONS & FEATURES**

| Land Types:                        | Hunting & Recreation Properties                                                               |
|------------------------------------|-----------------------------------------------------------------------------------------------|
| Uplands / Wetlands:                | 39.1 $\pm$ Acres of upland / 0.9 $\pm$ Acres of wetland                                       |
| Soil Types:                        | Sparr-Lochloosa Complex (38 $\pm$ acres)<br>and Millhopper-Bonneau Comples (2 $\pm$<br>acres) |
| Road Frontage:                     | Access is off of US Hwy 27                                                                    |
| Fencing:                           | There is some fencing on the perimeter.                                                       |
| Potential Recreational / Alt Uses: | Hunting, recreation, homesite(s)                                                              |
| Land Cover:                        | Natural Oak Hammocks, Pines, etc.                                                             |
|                                    |                                                                                               |