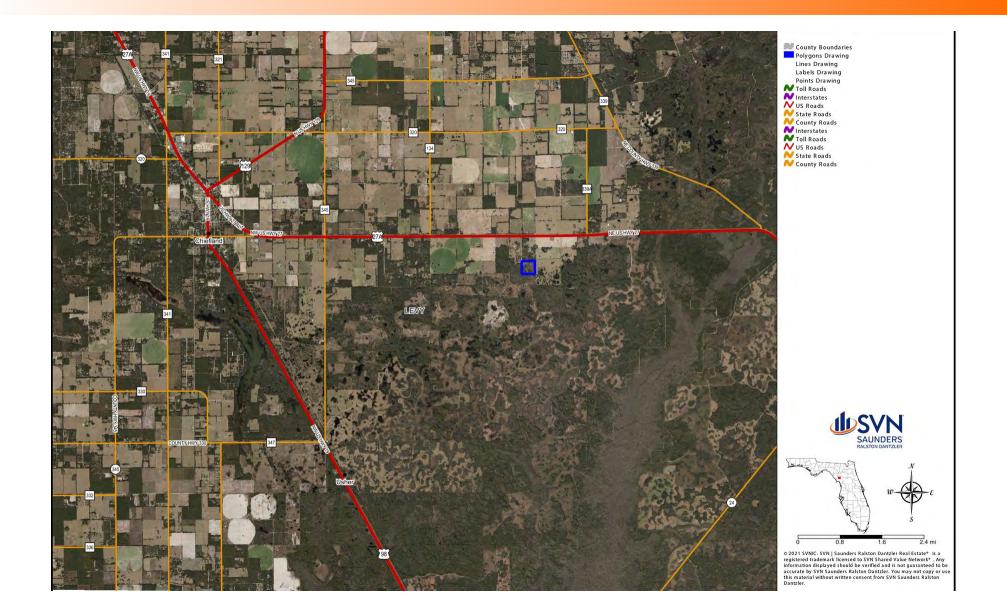

## Location Map

#### CHIEFLAND 40 ACRES | US HWY 27 CHIEFLAND, FL 32626

SVN | Saunders Ralston Dantzler | Page 6

300

0

600

900 ft

© 2021 SVNIC. SVN | Saunders Ralston Dantzler Real Estate® is a registered trademark licensed to SVN Shared Value Network®. Any information displayed should be verified and is not guaranteed to be accurate by SVN Saunders Ralston Dantzler. You may not copy or use this material without written consent from SVN Saunders Ralston Dantzler.