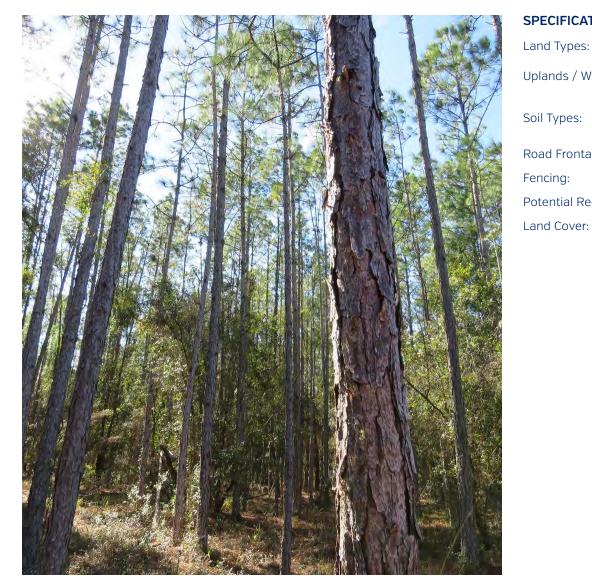

#### **PROPERTY OVERVIEW**

 $40 \pm$  acres in Chiefland Florida that is great for a small hunting tract or a homesite in the country. This is a pretty tract with a mixture of Pines, Hardwood Hammocks and natural ground cover. This property is easy to navigate around and has only a small amount of wetlands in the one pond that is near the south boundary. Whitetail deer, turkey, and hogs are abundant in the area and on this tract. It is just a short 10  $\pm$  minute drive into the city of Chiefland for groceries, restaurants, schools, gas stations, etc.

#### **SPECIFICATIONS & FEATURES**

| Land Types:                        | Hunting & Recreation Properties                                                               |
|------------------------------------|-----------------------------------------------------------------------------------------------|
| Uplands / Wetlands:                | 39.1 $\pm$ Acres of upland / 0.9 $\pm$ Acres of wetland                                       |
| Soil Types:                        | Sparr-Lochloosa Complex (38 $\pm$ acres)<br>and Millhopper-Bonneau Comples (2 $\pm$<br>acres) |
| Road Frontage:                     | Access is off of US Hwy 27                                                                    |
| Fencing:                           | There is some fencing on the perimeter.                                                       |
| Potential Recreational / Alt Uses: | Hunting, recreation, homesite(s)                                                              |
| Land Cover:                        | Natural Oak Hammocks, Pines, etc.                                                             |
|                                    |                                                                                               |