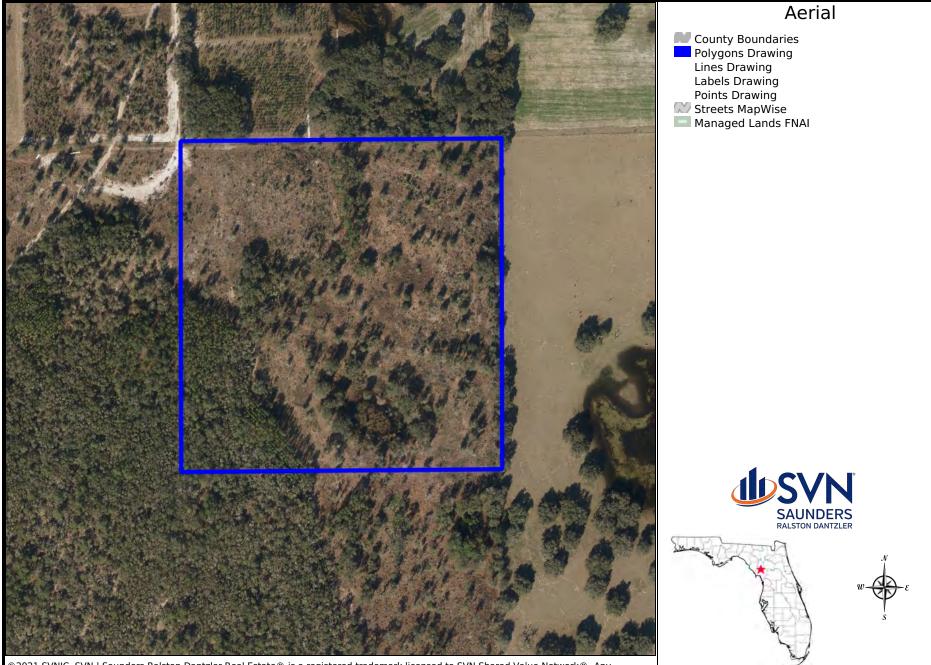

## Wetlands Map

#### CHIEFLAND 40 ACRES | US HWY 27 CHIEFLAND, FL 32626

SVN | Saunders Ralston Dantzler | Page 9