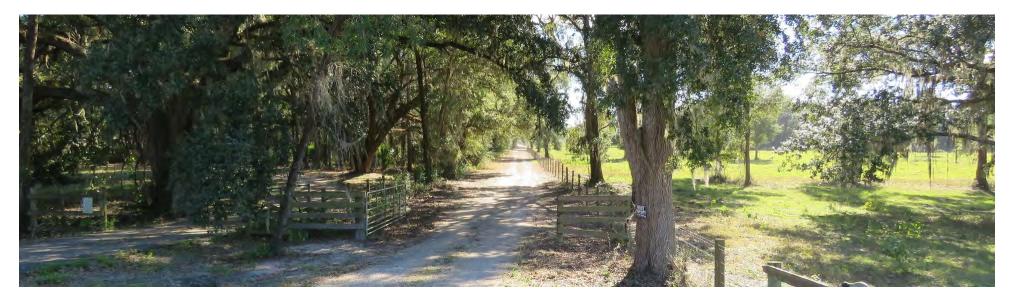

#### **PROPERTY OVERVIEW**

 $40 \pm$  acres in Chiefland Florida that is great for a small hunting tract or a homesite in the country. This is a pretty tract with a mixture of Pines, Hardwood Hammocks and natural ground cover. This property is easy to navigate around and has only a small amount of wetlands in the one pond that is near the south boundary. Whitetail deer, turkey, and hogs are abundant in the area and on this tract. It is just a short 10  $\pm$  minute drive into the city of Chiefland for groceries, restaurants, schools, gas stations, etc.

#### **SPECIFICATIONS & FEATURES**

| Land Types:                        | Hunting & Recreation Properties                                                               |
|------------------------------------|-----------------------------------------------------------------------------------------------|
| Uplands / Wetlands:                | 39.1 $\pm$ Acres of upland / 0.9 $\pm$ Acres of wetland                                       |
| Soil Types:                        | Sparr-Lochloosa Complex (38 $\pm$ acres)<br>and Millhopper-Bonneau Comples (2 $\pm$<br>acres) |
| Road Frontage:                     | Access is off of US Hwy 27                                                                    |
| Fencing:                           | There is some fencing on the perimeter.                                                       |
| Potential Recreational / Alt Uses: | Hunting, recreation, homesite(s)                                                              |
| Land Cover:                        | Natural Oak Hammocks, Pines, etc.                                                             |
|                                    |                                                                                               |