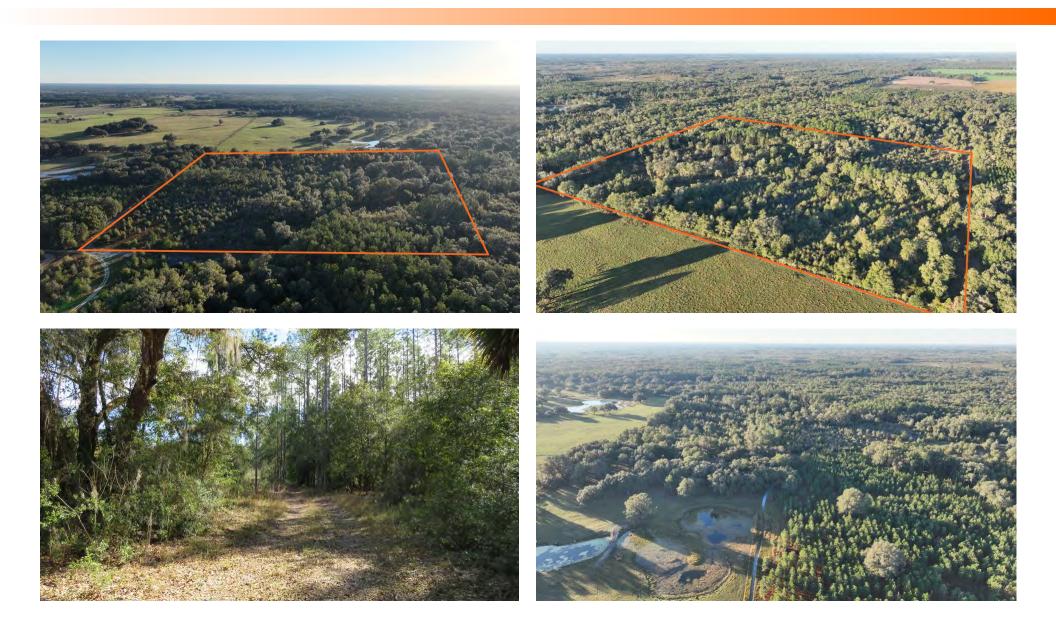

## Additional Photos

#### **PROPERTY OVERVIEW**

 $40 \pm$  acres in Chiefland Florida that is great for a small hunting tract or a homesite in the country. This is a pretty tract with a mixture of Pines, Hardwood Hammocks and natural ground cover. This property is easy to navigate around and has only a small amount of wetlands in the one pond that is near the south boundary. Whitetail deer, turkey, and hogs are abundant in the area and on this tract. It is just a short 10  $\pm$  minute drive into the city of Chiefland for groceries, restaurants, schools, gas stations, etc.