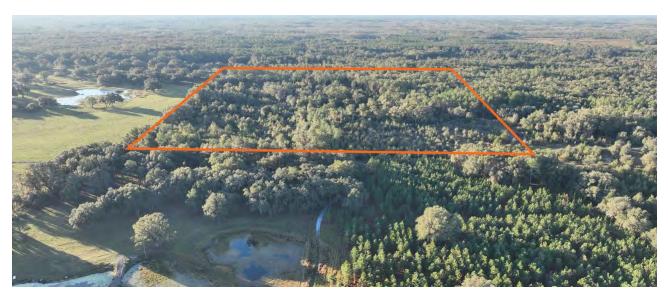

#### **PROPERTY OVERVIEW**

 $40 \pm$  acres in Chiefland Florida that is great for a small hunting tract or a homesite in the country. This is a pretty tract with a mixture of Pines, Hardwood Hammocks and natural ground cover. This property is easy to navigate around and has only a small amount of wetlands in the one pond that is near the south boundary. Whitetail deer, turkey, and hogs are abundant in the area and on this tract. It is just a short 10  $\pm$  minute drive into the city of Chiefland for groceries, restaurants, schools, gas stations, etc.

#### **SPECIFICATIONS & FEATURES**

| Land Types:                        | Hunting & Recreation Properties                                                               |
|------------------------------------|-----------------------------------------------------------------------------------------------|
| Uplands / Wetlands:                | 39.1 $\pm$ Acres of upland / 0.9 $\pm$ Acres of wetland                                       |
| Soil Types:                        | Sparr-Lochloosa Complex (38 $\pm$ acres)<br>and Millhopper-Bonneau Comples (2 $\pm$<br>acres) |
| Road Frontage:                     | Access is off of US Hwy 27                                                                    |
| Fencing:                           | There is some fencing on the perimeter.                                                       |
| Potential Recreational / Alt Uses: | Hunting, recreation, homesite(s)                                                              |
| Land Cover:                        | Natural Oak Hammocks, Pines, etc.                                                             |
|                                    |                                                                                               |