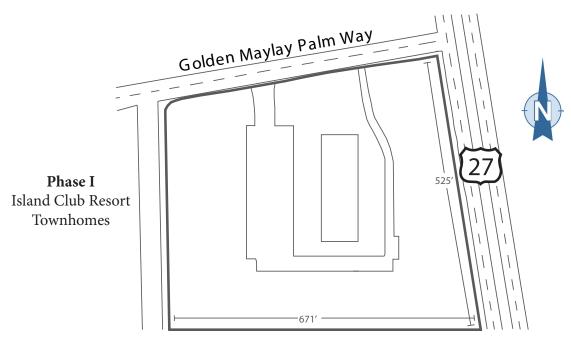

## BANK OWNED

SWC of US Hwy 27 & Golden Maylay Palm Way - Davenport, FL 33897

- 8.09+ Acres of Vacant Land
- Located in the Four Corners Area of Polk County in Davenport, south of US 192
   (Lake County line)
- Zoned PD PIX (Professional/Institutional) Land Use North US 27 SAP
- 525+ feet of frontage on US Hwy 27
- Potential Uses Include: Professional/Medical Office, Banks, Multi-Family, Limited Commercial, Town Homes w Short Term Rental
- Offered at: \$740,000 or \$91,470 per AC

## Aerial and Site Plan