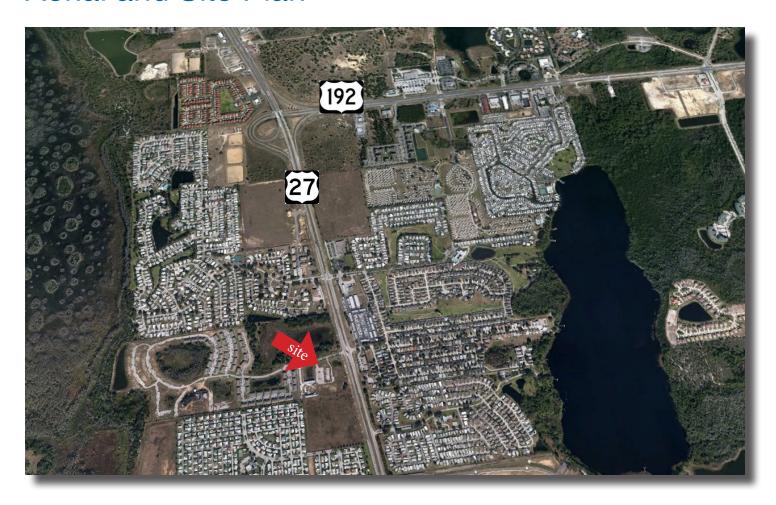

## BANK OWNED

SWC of US Hwy 27 & Golden Maylay Palm Way - Davenport, FL 33897

- 8.09+ Acres of Vacant Land
- Located in the Four Corners Area of Polk County in Davenport, south of US 192
   (Lake County line)
- Zoned PD PIX (Professional/Institutional) Land Use North US 27 SAP
- 525+ feet of frontage on US Hwy 27
- Potential Uses Include: Professional/Medical Office, Banks, Multi-Family, Limited Commercial, Town Homes w Short Term Rental
- Offered at: \$740,000 or \$91,470 per AC

## Aerial and Site Plan