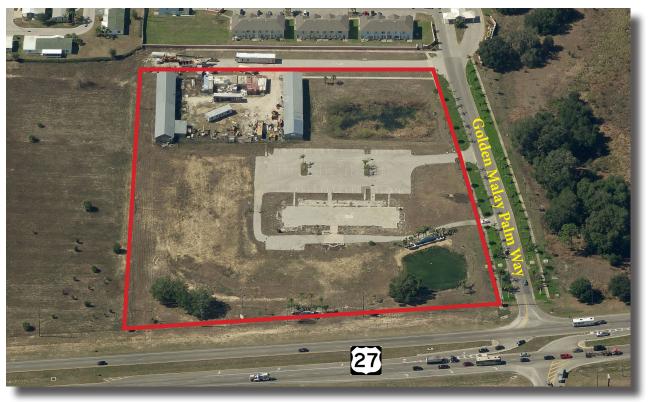

## BANK OWNED

SWC of US Hwy 27 & Golden Maylay Palm Way - Davenport, FL 33897

- 8.09+ Acres of Vacant Land
- Located in the Four Corners Area of Polk County in Davenport, south of US 192
   (Lake County line)
- Zoned PD PIX (Professional/Institutional) Land Use North US 27 SAP
- 525+ feet of frontage on US Hwy 27
- Potential Uses Include: Professional/Medical Office, Banks, Multi-Family, Limited Commercial, Town Homes w Short Term Rental
- Offered at: \$740,000 or \$91,470 per AC