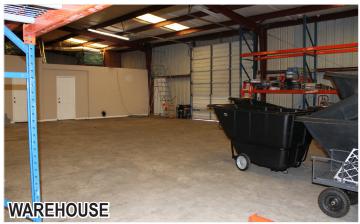

## **METAL WAREHOUSE**

334 Commerce Court South, Winter Haven, FL 33880

\$415,000

- > 3,000 SF metal warehouse on 0.33 acres
- > 1,000 SF office with mezzanine storage above
- > 2,000 SF warehouse
- > Two restrooms, one shower
- > 14' clear height at eve
- > One 12' x 12' grade level roll-up door
- > Lot is mostly paved and completely fenced with rolling gate
- > Six striped parking spaces plus additional parking outside gate
- > Additional paved area, approximately 30' x 135'

### **PHOTOS**