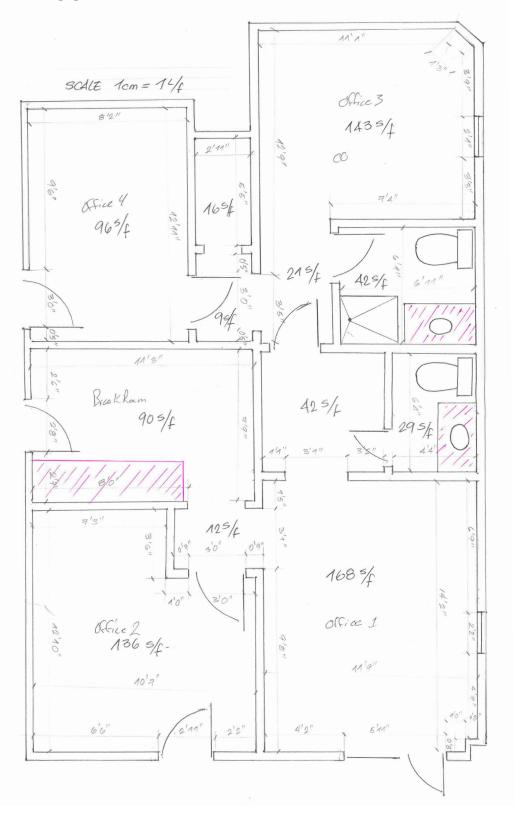

### OFFICE AREA FLOORPLAN

105 E Robinson Street, Suite 200 | Orlando, FL 32801 | 407.206.7300 | www.bywater.com