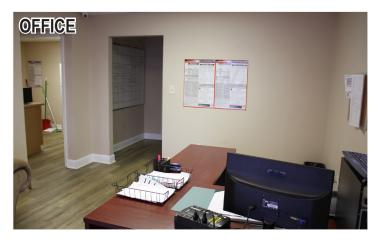

## **METAL WAREHOUSE**

334 Commerce Court South, Winter Haven, FL 33880

\$415,000

- > 3,000 SF metal warehouse on 0.33 acres
- > 1,000 SF office with mezzanine storage above
- > 2,000 SF warehouse
- > Two restrooms, one shower
- > 14' clear height at eve
- > One 12' x 12' grade level roll-up door
- > Lot is mostly paved and completely fenced with rolling gate
- > Six striped parking spaces plus additional parking outside gate
- > Additional paved area, approximately 30' x 135'

### **PHOTOS**