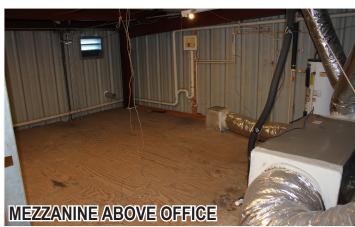

## **METAL WAREHOUSE**

334 Commerce Court South, Winter Haven, FL 33880

\$415,000

- > 3,000 SF metal warehouse on 0.33 acres
- > 1,000 SF office with mezzanine storage above
- > 2,000 SF warehouse
- > Two restrooms, one shower
- > 14' clear height at eve
- > One 12' x 12' grade level roll-up door
- > Lot is mostly paved and completely fenced with rolling gate
- > Six striped parking spaces plus additional parking outside gate
- > Additional paved area, approximately 30' x 135'

### **PHOTOS**