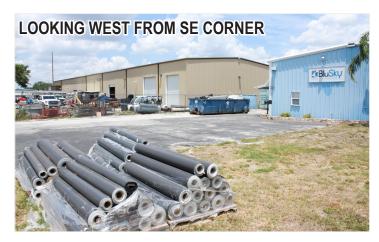

> 1,000 SF office with mezzanine storage above
- > 2,000 SF warehouse
- > Two restrooms, one shower
- > 14' clear height at eve
- > One 12' x 12' grade level roll-up door
- > Lot is mostly paved and completely fenced with rolling gate
- > Six striped parking spaces plus additional parking outside gate
- > Additional paved area, approximately 30' x 135'



#### Bill Bywater, CCIM

D 407.206.5736 O 407.206.7300 bill@bywater.com



105 E Robinson Street Suite 200 Orlando, FL 32801 407.206.7300 Main www.bywater.com

### **METAL WAREHOUSE**

334 Commerce Court South, Winter Haven, FL 33880

### OFFICE AREA FLOORPLAN





105 E Robinson Street, Suite 200 | Orlando, FL 32801 | 407.206.7300 | www.bywater.com

# **METAL WAREHOUSE**

334 Commerce Court South, Winter Haven, FL 33880

### **PHOTOS**