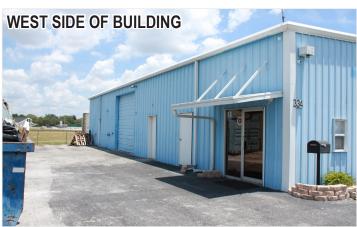

## **METAL WAREHOUSE**

334 Commerce Court South, Winter Haven, FL 33880

\$415,000

- > 3,000 SF metal warehouse on 0.33 acres
- > 1,000 SF office with mezzanine storage above
- > 2,000 SF warehouse
- > Two restrooms, one shower
- > 14' clear height at eve
- > One 12' x 12' grade level roll-up door
- > Lot is mostly paved and completely fenced with rolling gate
- > Six striped parking spaces plus additional parking outside gate
- > Additional paved area, approximately 30' x 135'

### **METAL WAREHOUSE**

334 Commerce Court South, Winter Haven, FL 33880