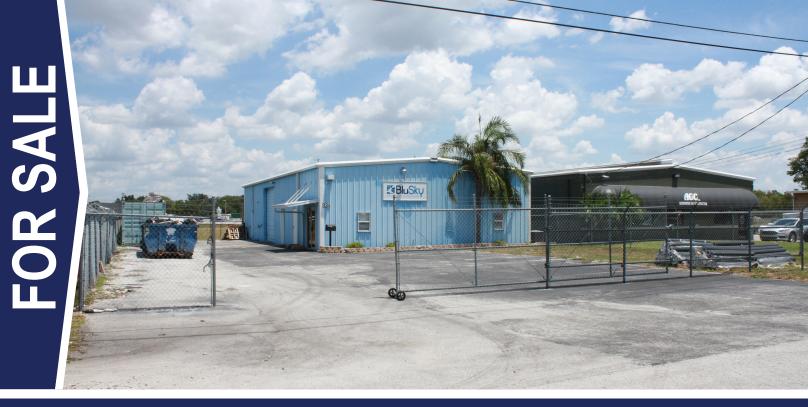

## **METAL WAREHOUSE**

334 Commerce Court South, Winter Haven, FL 33880

\$415,000

- > 3,000 SF metal warehouse on 0.33 acres
- > 1,000 SF office with mezzanine storage above
- > 2,000 SF warehouse
- > Two restrooms, one shower
- > 14' clear height at eve
- > One 12' x 12' grade level roll-up door
- > Lot is mostly paved and completely fenced with rolling gate
- > Six striped parking spaces plus additional parking outside gate
- > Additional paved area, approximately 30' x 135'

### **METAL WAREHOUSE**

334 Commerce Court South, Winter Haven, FL 33880