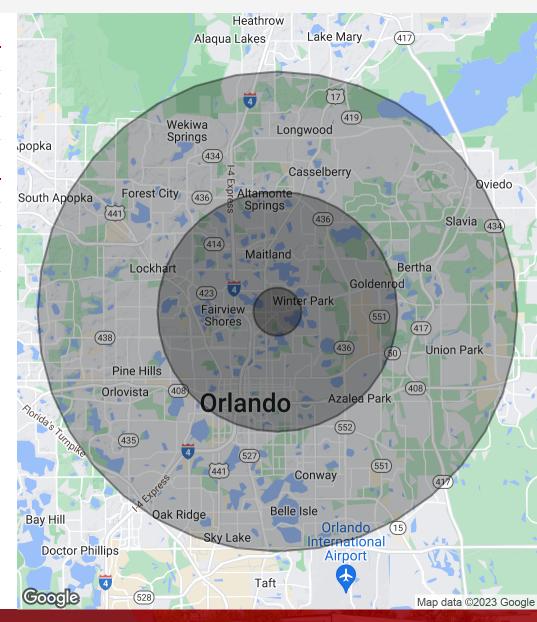

| DEMOGRAPHICS      | 1 MILE    | 5 MILES  | 10 MILES  |
|-------------------|-----------|----------|-----------|
| Total Households  | 4,786     | 127,601  | 443,026   |
| Total Population  | 9,943     | 262,061  | 1,076,217 |
| Average HH Income | \$116,388 | \$80,792 | \$69,761  |

#### Prime Winter Park Real Estate 609 W Fairbanks Ave Winter Ray portantly

**REDEVELOPMENT OPPORTUNITY** 

OFFICE BUILDING FOR SALI

| POPULATION           | 1 MILE | 5 MILES | 10 MILES  |
|----------------------|--------|---------|-----------|
| Total Population     | 9,943  | 262,061 | 1,076,217 |
| Average Age          | 36.7   | 38.5    | 37.2      |
| Average Age (Male)   | 36.4   | 37.1    | 36.0      |
| Average Age (Female) | 38.9   | 40.8    | 38.6      |

| HOUSEHOLDS & INCOME | 1 MILE    | 5 MILES   | 10 MILES  |
|---------------------|-----------|-----------|-----------|
| Total Households    | 4,786     | 127,601   | 443,026   |
| # of Persons per HH | 2.1       | 2.1       | 2.4       |
| Average HH Income   | \$116,388 | \$80,792  | \$69,761  |
| Average House Value | \$498,469 | \$278,090 | \$218,743 |