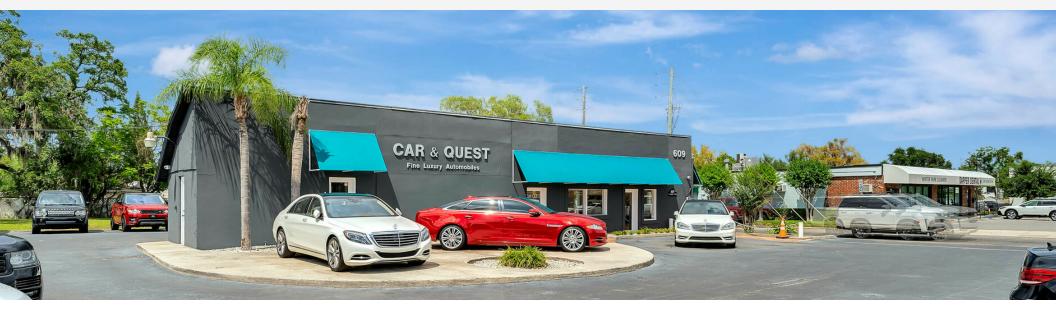

#### **PROPERTY DESCRIPTION**

Owner-User, Investor, or Potential Redevelopment Opportunity. Prime location in the heart of Winter Park located at the located on the busy intersection of Pennsylvania, Fairbanks, and Orange Avenues. Exceptional exposure to intense daily traffic count with 86' feet on Fairbanks Avenue and 49' on Pennsylvania. High walk-score of 94. Walking distance to downtown Winter Park and Hannibal Square

#### **PROPERTY HIGHLIGHTS**

- 25,300 AADT
- Rare developable land in the heart of Winter Park
- 10 Miles from Orlando International Airport
- Serviced area by Public Transit

#### **OFFERING SUMMARY**

| Sale Price:    | Negotiable at Market Value |
|----------------|----------------------------|
| Lot Size:      | 0.45 Acres                 |
| Building Size: | 980 SF                     |