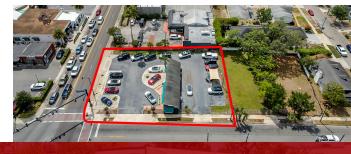

#### **PROPERTY DESCRIPTION**

Owner-User, Investor, or Potential Redevelopment Opportunity. Prime location in the heart of Winter Park located at the located on the busy intersection of Pennsylvania, Fairbanks, and Orange Avenues. Exceptional exposure to intense daily traffic count with 86' feet on Fairbanks Avenue and 49' on Pennsylvania. High walk-score of 94. Walking distance to downtown Winter Park and Hannibal Square

#### **PROPERTY HIGHLIGHTS**

- 25,300 AADT
- Rare developable land in the heart of Winter Park
- 10 Miles from Orlando International Airport
- Serviced area by Public Transit

#### **OFFERING SUMMARY**

| Sale Price:    | Negotiable at Market Value |
|----------------|----------------------------|
| Lot Size:      | 0.45 Acres                 |
| Building Size: | 980 SF                     |