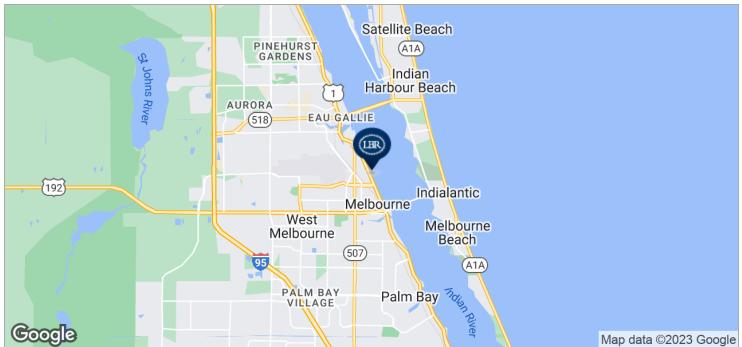

e Causeway (SR 518) and Melbourne Causeway (US 192)

# **AVAILABLE SPACES**

Marina Towers • 709 S Harbor City Blvd Melbourne, FL 32901

**Lease Rate:** \$25.00 SF/YR (FULL SERVICE) **Total Space** 3,158 - 34,772 SF

**Lease Type:** Full Service **Lease Term:** Negotiable

| SPACE        | SPACE USE            | LEASE RATE    | LEASE TYPE   | SIZE (SF)         | TERM       |
|--------------|----------------------|---------------|--------------|-------------------|------------|
| Second Floor | Office/Medical Space | \$25.00 SF/YR | Full Service | 6,000 - 13,972 SF | Negotiable |
| Third Floor  | Office Space         | \$25.00 SF/YR | Full Service | 6.000 - 13.972 SF | Negotiable |

## **ADDITIONAL PHOTOS**







# **SECOND FLOOR PLAN**



# **THIRD FLOOR PLAN**



## **LOCATION MAPS**