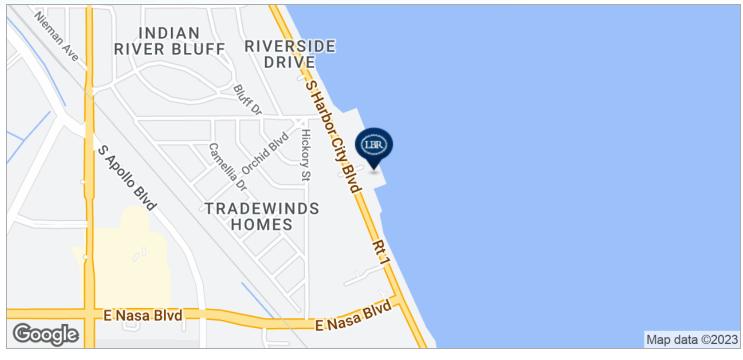

lie Causeway (SR 518) and Melbourne Causeway (US 192)

# **AVAILABLE SPACES**

Marina Towers • 709 S Harbor City Blvd Melbourne, FL 32901

**Lease Rate:** \$25.00 SF/YR (FULL SERVICE) **Total Space** 3,158 - 34,772 SF

**Lease Type:** Full Service **Lease Term:** Negotiable

| SPACE        | SPACE USE            | LEASE RATE    | LEASE TYPE   | SIZE (SF)         | TERM       |
|--------------|----------------------|---------------|--------------|-------------------|------------|
| Second Floor | Office/Medical Space | \$25.00 SF/YR | Full Service | 6,000 - 13,972 SF | Negotiable |
| Third Floor  | Office Space         | \$25.00 SF/YR | Full Service | 6.000 - 13.972 SF | Negotiable |

## **ADDITIONAL PHOTOS**







# **SECOND FLOOR PLAN**



# **THIRD FLOOR PLAN**



## **LOCATION MAPS**