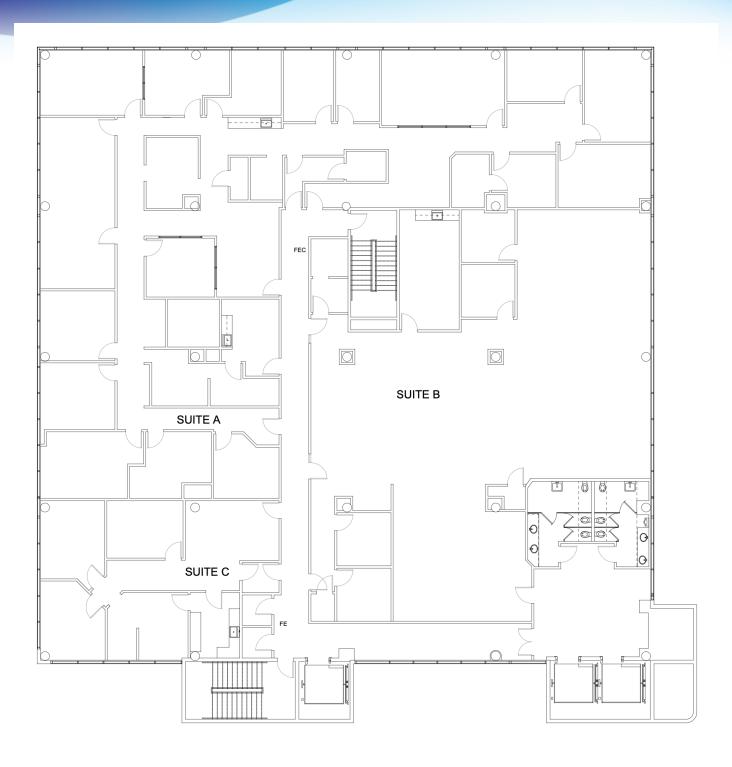

Marina Towers is situated midway between Eau Gallie Causeway (SR 518) and Melbourne Causeway (US 192)

# **AVAILABLE SPACES**

Marina Towers • 709 S Harbor City Blvd Melbourne, FL 32901

**Lease Rate:** \$25.00 SF/YR (FULL SERVICE) **Total Space** 3,158 - 34,772 SF

**Lease Type:** Full Service **Lease Term:** Negotiable

| SPACE        | SPACE USE            | LEASE RATE    | LEASE TYPE   | SIZE (SF)         | TERM       |
|--------------|----------------------|---------------|--------------|-------------------|------------|
| Second Floor | Office/Medical Space | \$25.00 SF/YR | Full Service | 6,000 - 13,972 SF | Negotiable |
| Third Floor  | Office Space         | \$25.00 SF/YR | Full Service | 6.000 - 13.972 SF | Negotiable |

## **ADDITIONAL PHOTOS**







# **SECOND FLOOR PLAN**



# **THIRD FLOOR PLAN**



## **LOCATION MAPS**