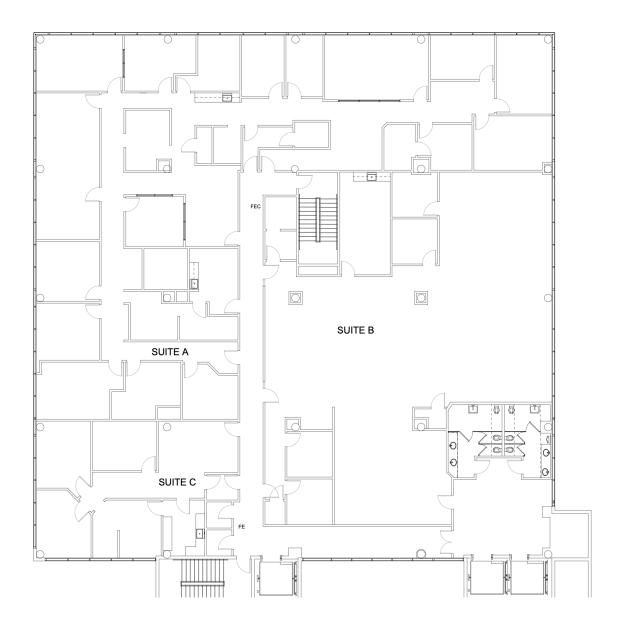

d midway between Eau Gallie Causeway (SR 518) and Melbourne Causeway (US 192)

# **AVAILABLE SPACES**

Marina Towers • 709 S Harbor City Blvd Melbourne, FL 32901

**Lease Rate:** \$25.00 SF/YR (FULL SERVICE) **Total Space** 3,158 - 34,772 SF

**Lease Type:** Full Service **Lease Term:** Negotiable

| SPACE        | SPACE USE            | LEASE RATE    | LEASE TYPE   | SIZE (SF)         | TERM       |
|--------------|----------------------|---------------|--------------|-------------------|------------|
| Second Floor | Office/Medical Space | \$25.00 SF/YR | Full Service | 6,000 - 13,972 SF | Negotiable |
| Third Floor  | Office Space         | \$25.00 SF/YR | Full Service | 6.000 - 13.972 SF | Negotiable |

## **ADDITIONAL PHOTOS**







# **SECOND FLOOR PLAN**



# **THIRD FLOOR PLAN**



## **LOCATION MAPS**