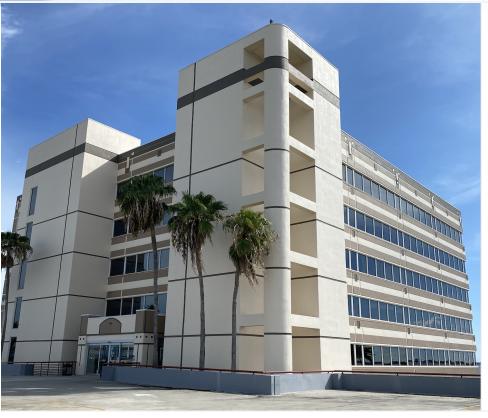

US Hwy I) provides easy access.

Marina Towers is situated midway between Eau Gallie Causeway (SR 518) and Melbourne Causeway (US 192)

# **AVAILABLE SPACES**

Marina Towers • 709 S Harbor City Blvd Melbourne, FL 32901

**Lease Rate:** \$25.00 SF/YR (FULL SERVICE) **Total Space** 3,158 - 34,772 SF

**Lease Type:** Full Service **Lease Term:** Negotiable

| SPACE        | SPACE USE            | LEASE RATE    | LEASE TYPE   | SIZE (SF)         | TERM       |
|--------------|----------------------|---------------|--------------|-------------------|------------|
| Second Floor | Office/Medical Space | \$25.00 SF/YR | Full Service | 6,000 - 13,972 SF | Negotiable |
| Third Floor  | Office Space         | \$25.00 SF/YR | Full Service | 6.000 - 13.972 SF | Negotiable |

## **ADDITIONAL PHOTOS**







# **SECOND FLOOR PLAN**



# **THIRD FLOOR PLAN**



## **LOCATION MAPS**