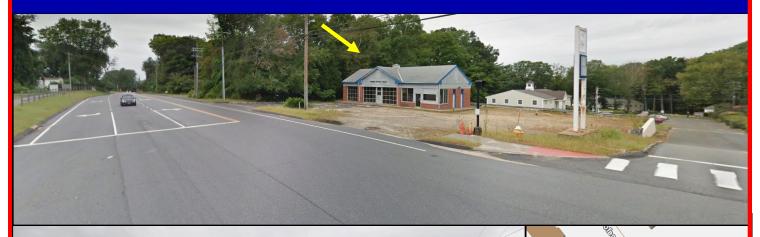

## 575 Middle Tpk., STORRS (MANSFIELD), CT Retail Location on Route 44

575 Middle Turnpil

## FOR LEASE: 87,500/YR. NNN

- $\Rightarrow$  In Opportunity Zone
- $\Rightarrow$  0.8 Acre Parcel
- $\Rightarrow$  Near Storrs Road (Route 195)
- ⇒ Near UCONN Campus
- $\Rightarrow$  Former gas station (1,953 SF)
- $\Rightarrow$  Prime retail location
- $\Rightarrow$  Zone: PB3 Planned Business
- $\Rightarrow$  Taxes \$5,444

- $\Rightarrow$  188 Feet of Frontage
- $\Rightarrow$  Traffic Count: 14,600
- ⇒ At signalized intersection of Professional Park Road into the new UCONN Technology Park (990,000 SF multi-story facility for R&D & meeting space)