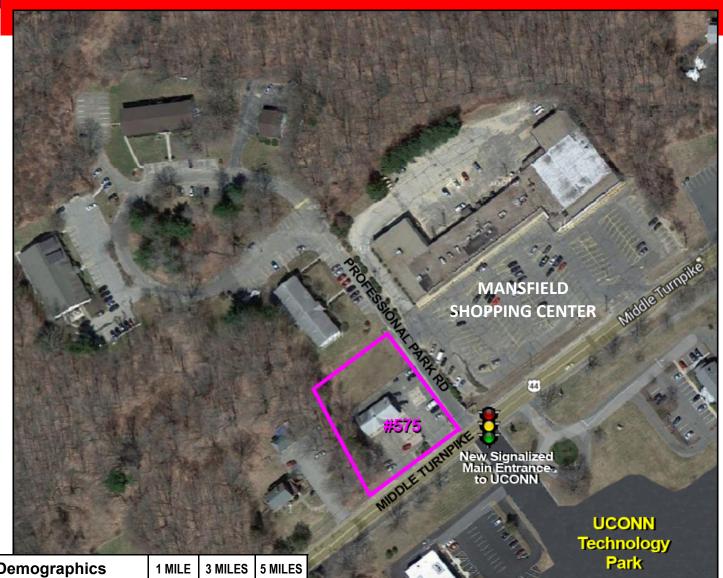

- $\Rightarrow$  188 Feet of Frontage
- $\Rightarrow$  Traffic Count: 14,600
- ⇒ At signalized intersection of Professional Park Road into the new UCONN Technology Park (990,000 SF multi-story facility for R&D & meeting space)

## **RON LYMAN**

UCONN

Campus

Main Office: 1160 Boston Post Rd. Westbrook, CT 06498 Mailing Address: 73 Second Ave. Westbrook, CT 06498 860-887-5000 Office ronl@lymanre.com

| Demographics                                             | 1 MILE   | 3 MILES  | 5 MILES  |
|----------------------------------------------------------|----------|----------|----------|
| Total Population                                         | 2,000    | 22,394   | 37,210   |
| Total Daytime Population                                 | 2,171    | 18,318   | 29,242   |
| Average Household Income                                 | \$47,988 | \$69,947 | \$86,505 |
| Traffic Count: 8,200 on Middle Tnpk; 14,600 on Route 195 |          |          |          |