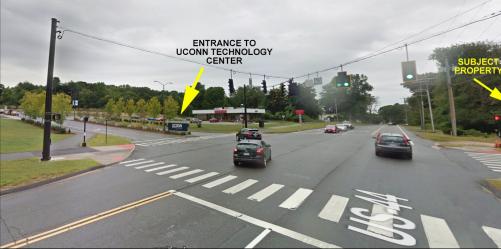

- $\Rightarrow$  188 Feet of Frontage
- $\Rightarrow$  Traffic Count: 14,600
- ⇒ At signalized intersection of Professional Park Road into the new UCONN Technology Park (990,000 SF multi-story facility for R&D & meeting space)