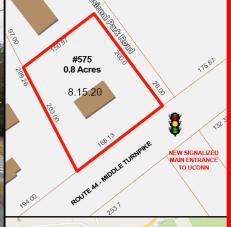

## FOR LEASE: 87,500/YR. NNN

- $\Rightarrow$  In Opportunity Zone
- $\Rightarrow$  0.8 Acre Parcel
- $\Rightarrow$  Near Storrs Road (Route 195)
- ⇒ Near UCONN Campus
- $\Rightarrow$  Former gas station (1,953 SF)
- $\Rightarrow$  Prime retail location
- $\Rightarrow$  Zone: PB3 Planned Business
- $\Rightarrow$  Taxes \$5,444

- $\Rightarrow$  188 Feet of Frontage
- $\Rightarrow$  Traffic Count: 14,600
- ⇒ At signalized intersection of Professional Park Road into the new UCONN Technology Park (990,000 SF multi-story facility for R&D & meeting space)