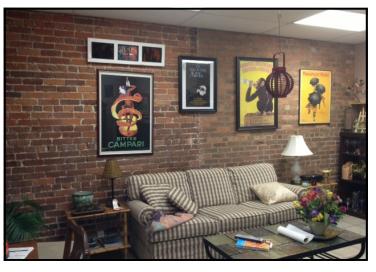

BUILDING PREMIER COMMERCIAL for OFFICE/ RETAIL or RESTAURANT USE! Here is a Great Opportunity to Purchase a Commercial Building in Bustling Ybor City. This Building may be used as Professional Office, Creative Space or Retail Storefront. The Property is also **4COP Wet Zoned** and may be used as a Restaurant/ Lounge. Appealing to both, the Entrepreneur and the Chef; the Character of this Location is Energetic & Welcoming. Some Features of this building Include: 4,900 total SF of Available Space, High Ceilings, Exposed Brick Interior Walls, Wide Brick Paved Sidewalks, & Huge Store front Windows. Total lot size is 7,000 SF with 7 onsite parking Located just off the Intersection of 7th spaces. Ave. & 21st St., this subject provides great Road Frontage and sits directly Across from Naviera Coffee Mills & Metropolitan Cigars and next door to the Ybor City Development Corp. and only 1 block from the Columbia Restaurant. You'll be on the edge of all the action and surrounded by many different Commercial Businesses as well as Residential Neighbors and Retail Outlets. There is Easy access to N. 22nd St., I-275 and I-4 as well as Minutes Away From Lee Roy Selmon Cross-Town Expressway, Channelside and Downtown Tampa. Floor plans Available upon Request. Call Today for a Showing.