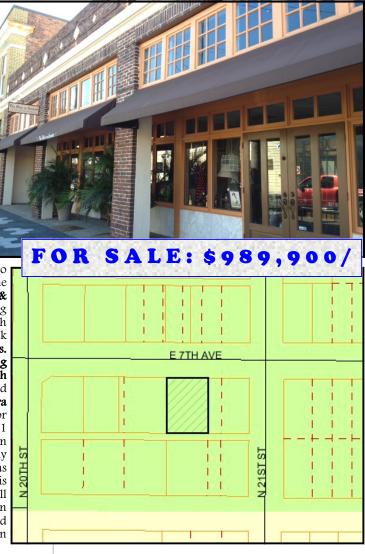

BUILDING PREMIER COMMERCIAL for OFFICE/ RETAIL or RESTAURANT USE! Here is a Great Opportunity to Purchase a Commercial Building in Bustling Ybor City. This Building may be used as Professional Office, Creative Space or Retail Storefront. The Property is also **4COP Wet Zoned** and may be used as a Restaurant/ Lounge. Appealing to both, the Entrepreneur and the Chef; the Character of this Location is Energetic & Welcoming. Some Features of this building Include: 4,900 total SF of Available Space, High Ceilings, Exposed Brick Interior Walls, Wide Brick Paved Sidewalks, & Huge Store front Windows. Total lot size is 7,000 SF with 7 onsite parking Located just off the Intersection of 7th spaces. Ave. & 21st St., this subject provides great Road Frontage and sits directly Across from Naviera Coffee Mills & Metropolitan Cigars and next door to the Ybor City Development Corp. and only 1 block from the Columbia Restaurant. You'll be on the edge of all the action and surrounded by many different Commercial Businesses as well as Residential Neighbors and Retail Outlets. There is Easy access to N. 22nd St., I-275 and I-4 as well as Minutes Away From Lee Roy Selmon Cross-Town Expressway, Channelside and Downtown Tampa. Floor plans Available upon Request. Call Today for a Showing.

2017-2023 E. 7th Avenue

This information is from sources deemed to be reliable. We are not responsible for misstatements of facts, errors or omissions, prior sale, change of price and/or terms or withdrawal from the market without notice. Buyer shall verify all information with their own representatives as well as state and local agencies.