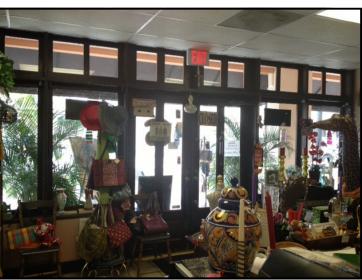

BUILDING PREMIER COMMERCIAL for OFFICE/ RETAIL or RESTAURANT USE! Here is a Great Opportunity to Purchase a Commercial Building in Bustling Ybor City. This Building may be used as Professional Office, Creative Space or Retail Storefront. The Property is also **4COP Wet Zoned** and may be used as a Restaurant/ Lounge. Appealing to both, the Entrepreneur and the Chef; the Character of this Location is Energetic & Welcoming. Some Features of this building Include: 4,900 total SF of Available Space, High Ceilings, Exposed Brick Interior Walls, Wide Brick Paved Sidewalks, & Huge Store front Windows. Total lot size is 7,000 SF with 7 onsite parking Located just off the Intersection of 7th spaces. Ave. & 21st St., this subject provides great Road Frontage and sits directly Across from Naviera Coffee Mills & Metropolitan Cigars and next door to the Ybor City Development Corp. and only 1 block from the Columbia Restaurant. You'll be on the edge of all the action and surrounded by many different Commercial Businesses as well as Residential Neighbors and Retail Outlets. There is Easy access to N. 22nd St., I-275 and I-4 as well as Minutes Away From Lee Roy Selmon Cross-Town Expressway, Channelside and Downtown Tampa. Floor plans Available upon Request. Call Today for a Showing.