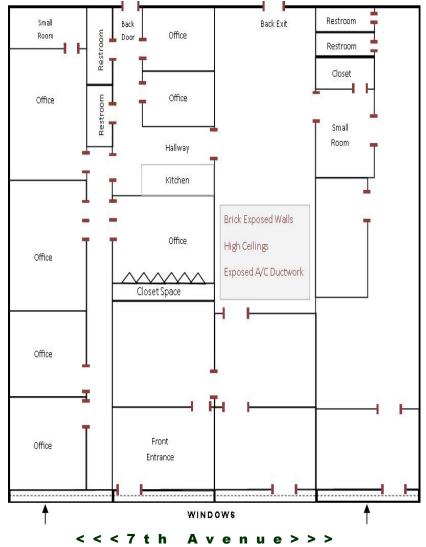

BUILDING PREMIER COMMERCIAL for OFFICE/ RETAIL or RESTAURANT USE! Here is a Great Opportunity to Purchase a Commercial Building in Bustling Ybor City. This Building may be used as Professional Office, Creative Space or Retail Storefront. The Property is also **4COP Wet Zoned** and may be used as a Restaurant/ Lounge. Appealing to both, the Entrepreneur and the Chef; the Character of this Location is Energetic & Welcoming. Some Features of this building Include: 4,900 total SF of Available Space, High Ceilings, Exposed Brick Interior Walls, Wide Brick Paved Sidewalks, & Huge Store front Windows. Total lot size is 7,000 SF with 7 onsite parking Located just off the Intersection of 7th spaces. Ave. & 21st St., this subject provides great Road Frontage and sits directly Across from Naviera Coffee Mills & Metropolitan Cigars and next door to the Ybor City Development Corp. and only 1 block from the Columbia Restaurant. You'll be on the edge of all the action and surrounded by many different Commercial Businesses as well as Residential Neighbors and Retail Outlets. There is Easy access to N. 22nd St., I-275 and I-4 as well as Minutes Away From Lee Roy Selmon Cross-Town Expressway, Channelside and Downtown Tampa. Floor plans Available upon Request. Call Today for a Showing.