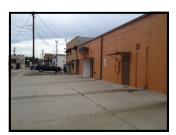

BUILDING PREMIER COMMERCIAL for OFFICE/ RETAIL or RESTAURANT USE! Here is a Great Opportunity to Purchase a Commercial Building in Bustling Ybor City. This Building may be used as Professional Office, Creative Space or Retail Storefront. The Property is also **4COP Wet Zoned** and may be used as a Restaurant/ Lounge. Appealing to both, the Entrepreneur and the Chef; the Character of this Location is Energetic & Welcoming. Some Features of this building Include: 4,900 total SF of Available Space, High Ceilings, Exposed Brick Interior Walls, Wide Brick Paved Sidewalks, & Huge Store front Windows. Total lot size is 7,000 SF with 7 onsite parking Located just off the Intersection of 7th spaces. Ave. & 21st St., this subject provides great Road Frontage and sits directly Across from Naviera Coffee Mills & Metropolitan Cigars and next door to the Ybor City Development Corp. and only 1 block from the Columbia Restaurant. You'll be on the edge of all the action and surrounded by many different Commercial Businesses as well as Residential Neighbors and Retail Outlets. There is Easy access to N. 22nd St., I-275 and I-4 as well as Minutes Away From Lee Roy Selmon Cross-Town Expressway, Channelside and Downtown Tampa. Floor plans Available upon Request. Call Today for a Showing.