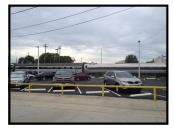

#### PROPERTY INFORMATION:

| <u>Folio #</u> :      | 197330-0000  |
|-----------------------|--------------|
| <u>Building Size:</u> | 4,900 SF     |
| <u>Heated SF:</u>     | 4,620 SF     |
| Lot Size:             | 7,000 SF     |
| <u>Parking:</u>       | Rear, Onsite |
| <u>Zoning:</u>        | YC-1         |
| FOR LEASE:            | \$15/PSF/NNN |
|                       |              |

BUILDING PREMIER COMMERCIAL for OFFICE/ RETAIL or RESTAURANT USE! Here is a Great Opportunity to Purchase a Commercial Building in Bustling Ybor City. This Building may be used as Professional Office, Creative Space or Retail Storefront. The Property is also **4COP Wet Zoned** and may be used as a Restaurant/ Lounge. Appealing to both, the Entrepreneur and the Chef; the Character of this Location is Energetic & Welcoming. Some Features of this building Include: 4,900 total SF of Available Space, High Ceilings, Exposed Brick Interior Walls, Wide Brick Paved Sidewalks, & Huge Store front Windows. Total lot size is 7,000 SF with 7 onsite parking Located just off the Intersection of 7th spaces. Ave. & 21st St., this subject provides great Road Frontage and sits directly Across from Naviera Coffee Mills & Metropolitan Cigars and next door to the Ybor City Development Corp. and only 1 block from the Columbia Restaurant. You'll be on the edge of all the action and surrounded by many different Commercial Businesses as well as Residential Neighbors and Retail Outlets. There is Easy access to N. 22nd St., I-275 and I-4 as well as Minutes Away From Lee Roy Selmon Cross-Town Expressway, Channelside and Downtown Tampa. Floor plans Available upon Request. Call Today for a Showing.