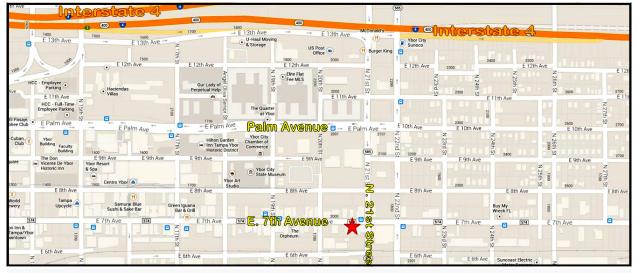

# **DIRECTIONS:**

- Take Interstate 275 to I-4, Ybor City - Merge onto Exit 1 - Head South on 21st Street - Turn Right on 7th Avenue

~ Property is located on the Right just West of the Intersection of 21st Street and 7th Avenue