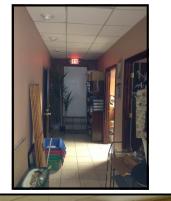

BUILDING PREMIER COMMERCIAL for OFFICE/ RETAIL or RESTAURANT USE! Here is a Great Opportunity to Purchase a Commercial Building in Bustling Ybor City. This Building may be used as Professional Office, Creative Space or Retail Storefront. The Property is also **4COP Wet Zoned** and may be used as a Restaurant/ Lounge. Appealing to both, the Entrepreneur and the Chef; the Character of this Location is Energetic & Welcoming. Some Features of this building Include: 4,900 total SF of Available Space, High Ceilings, Exposed Brick Interior Walls, Wide Brick Paved Sidewalks, & Huge Store front Windows. Total lot size is 7,000 SF with 7 onsite parking Located just off the Intersection of 7th spaces. Ave. & 21st St., this subject provides great Road Frontage and sits directly Across from Naviera Coffee Mills & Metropolitan Cigars and next door to the Ybor City Development Corp. and only 1 block from the Columbia Restaurant. You'll be on the edge of all the action and surrounded by many different Commercial Businesses as well as Residential Neighbors and Retail Outlets. There is Easy access to N. 22nd St., I-275 and I-4 as well as Minutes Away From Lee Roy Selmon Cross-Town Expressway, Channelside and Downtown Tampa. Floor plans Available upon Request. Call Today for a Showing.