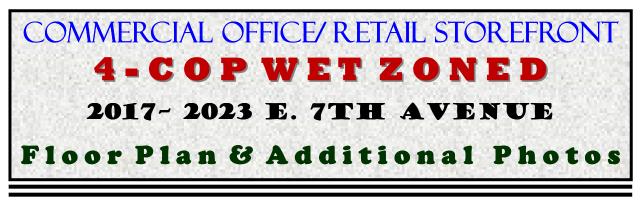

BUILDING PREMIER COMMERCIAL for OFFICE/ RETAIL or RESTAURANT USE! Here is a Great Opportunity to Purchase a Commercial Building in Bustling Ybor City. This Building may be used as Professional Office, Creative Space or Retail Storefront. The Property is also **4COP Wet Zoned** and may be used as a Restaurant/ Lounge. Appealing to both, the Entrepreneur and the Chef; the Character of this Location is Energetic & Welcoming. Some Features of this building Include: 4,900 total SF of Available Space, High Ceilings, Exposed Brick Interior Walls, Wide Brick Paved Sidewalks, & Huge Store front Windows. Total lot size is 7,000 SF with 7 onsite parking Located just off the Intersection of 7th spaces. Ave. & 21st St., this subject provides great Road Frontage and sits directly Across from Naviera Coffee Mills & Metropolitan Cigars and next door to the Ybor City Development Corp. and only 1 block from the Columbia Restaurant. You'll be on the edge of all the action and surrounded by many different Commercial Businesses as well as Residential Neighbors and Retail Outlets. There is Easy access to N. 22nd St., I-275 and I-4 as well as Minutes Away From Lee Roy Selmon Cross-Town Expressway, Channelside and Downtown Tampa. Floor plans Available upon Request. Call Today for a Showing.

2017-2023 E. 7th Avenue

This information is from sources deemed to be reliable. We are not responsible for misstatements of facts, errors or omissions, prior sale, change of price and/or terms or withdrawal from the market without notice. Buyer shall verify all information with their own representatives as well as state and local agencies.