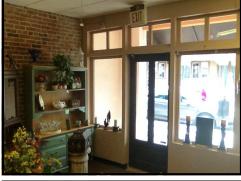

BUILDING PREMIER COMMERCIAL for OFFICE/ RETAIL or RESTAURANT USE! Here is a Great Opportunity to Purchase a Commercial Building in Bustling Ybor City. This Building may be used as Professional Office, Creative Space or Retail Storefront. The Property is also **4COP Wet Zoned** and may be used as a Restaurant/ Lounge. Appealing to both, the Entrepreneur and the Chef; the Character of this Location is Energetic & Welcoming. Some Features of this building Include: 4,900 total SF of Available Space, High Ceilings, Exposed Brick Interior Walls, Wide Brick Paved Sidewalks, & Huge Store front Windows. Total lot size is 7,000 SF with 7 onsite parking Located just off the Intersection of 7th spaces. Ave. & 21st St., this subject provides great Road Frontage and sits directly Across from Naviera Coffee Mills & Metropolitan Cigars and next door to the Ybor City Development Corp. and only 1 block from the Columbia Restaurant. You'll be on the edge of all the action and surrounded by many different Commercial Businesses as well as Residential Neighbors and Retail Outlets. There is Easy access to N. 22nd St., I-275 and I-4 as well as Minutes Away From Lee Roy Selmon Cross-Town Expressway, Channelside and Downtown Tampa. Floor plans Available upon Request. Call Today for a Showing.