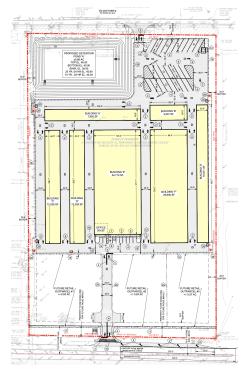

### **PROPERTY DESCRIPTION**

Located in one of Tampa MSA's fastest growing areas, this 7.27ac./mol Storage Site can be purchased with entitlements or as a build to suit. The site also adjoins an additional 2ac./mol opportunity that consist of 3 separate out parcels which can be included in the sale. This property offers a great opportunity to take advantage of the extreme amount of residential and economic growth that's taking place within the city of Spring Hill, FL.

### **PROPERTY HIGHLIGHTS**

Storage Entitlements

#### **OFFERING SUMMARY**

| Sale Price: | Negotiable                  |
|-------------|-----------------------------|
| Lot Size:   | 7.27 Acres                  |
| Zoning:     | C2                          |
| APN:        | : R32 423 18 0000 0230 0040 |