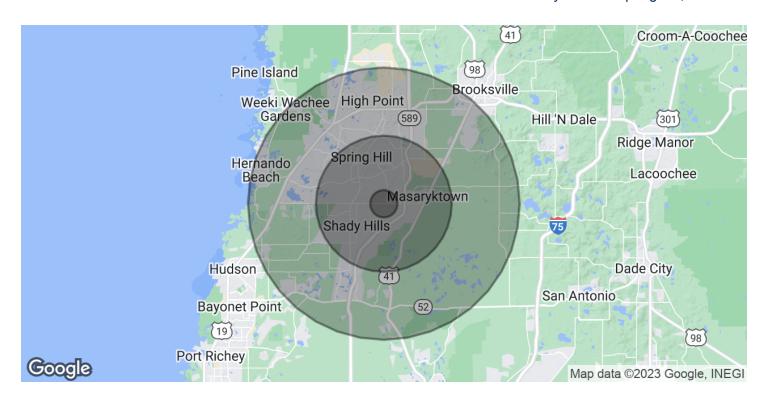

| DEMOGRAPHICS      | 1 MILE   | 5 MILES  | 10 MILES |
|-------------------|----------|----------|----------|
| Total Households  | 1,226    | 32,602   | 84,980   |
| Total Population  | 2,839    | 79,496   | 189,006  |
| Average HH Income | \$69,383 | \$61,786 | \$57,229 |

## **COUNTY LINE STORAGE SITE**

0 County Line Rd Spring Hill, FL 34609

| POPULATION           | 1 MILE    | 5 MILES   | 10 MILES  |
|----------------------|-----------|-----------|-----------|
| Total Population     | 2,839     | 79,496    | 189,006   |
| Average Age          | 51.7      | 43.9      | 46.7      |
| Average Age (Male)   | 53.5      | 43.5      | 45.9      |
| Average Age (Female) | 49.6      | 44.5      | 48        |
| HOUSEHOLDS & INCOME  | 1 MILE    | 5 MILES   | 10 MILES  |
| Total Households     | 1,226     | 32,602    | 84,980    |
| # of Persons per HH  | 2.3       | 2.4       | 2.2       |
| Average HH Income    | \$69,383  | \$61,786  | \$57,229  |
| Average House Value  | \$193,817 | \$174,411 | \$163,783 |

<sup>\*</sup> Demographic data derived from 2020 ACS - US Census