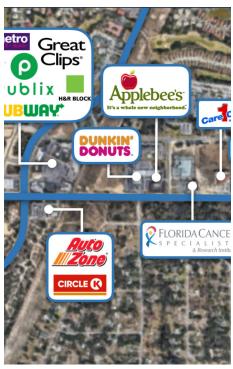

### **PROPERTY DESCRIPTION**

Located in one of Tampa MSA's fastest growing areas, this 7.27ac./mol Storage Site can be purchased with entitlements or as a build to suit. The site also adjoins an additional 2ac./mol opportunity that consist of 3 separate out parcels which can be included in the sale. This property offers a great opportunity to take advantage of the extreme amount of residential and economic growth that's taking place within the city of Spring Hill, FL.

### **PROPERTY HIGHLIGHTS**

Storage Entitlements