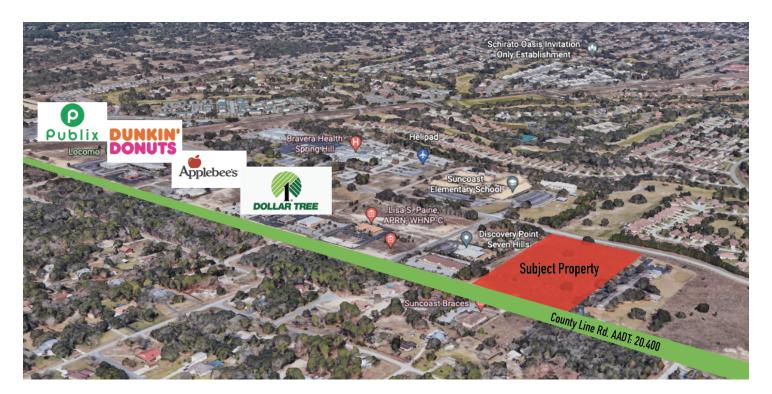

### **PROPERTY DESCRIPTION**

Located in one of Tampa MSA's fastest growing areas, this 7.27ac./mol Storage Site can be purchased with entitlements or as a build to suit. The site also adjoins an additional 2ac./mol opportunity that consist of 3 separate out parcels which can be included in the sale. This property offers a great opportunity to take advantage of the extreme amount of residential and economic growth that's taking place within the city of Spring Hill, FL.

### **PROPERTY HIGHLIGHTS**

Storage Entitlements