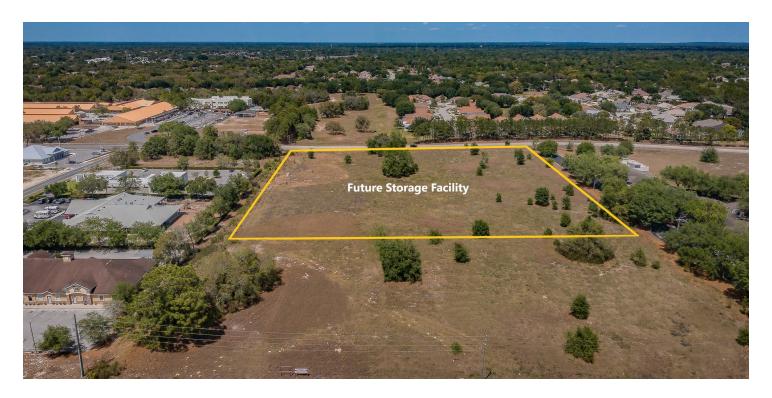

### **COUNTY LINE STORAGE SITE**

0 County Line Rd Spring Hill, FL 34609

### **PROPERTY DESCRIPTION**

Located in one of Tampa MSA's fastest growing areas, this 7.27ac./mol Storage Site can be purchased with entitlements or as a build to suit. The site also adjoins an additional 2ac./mol opportunity that consist of 3 separate out parcels which can be included in the sale. This property offers a great opportunity to take advantage of the extreme amount of residential and economic growth that's taking place within the city of Spring Hill, FL.

### **PROPERTY HIGHLIGHTS**

Storage Entitlements

#### **OFFERING SUMMARY**

| Sale Price: | Negotiable                  |
|-------------|-----------------------------|
| Lot Size:   | 7.27 Acres                  |
| Zoning:     | C2                          |
| APN:        | : R32 423 18 0000 0230 0040 |