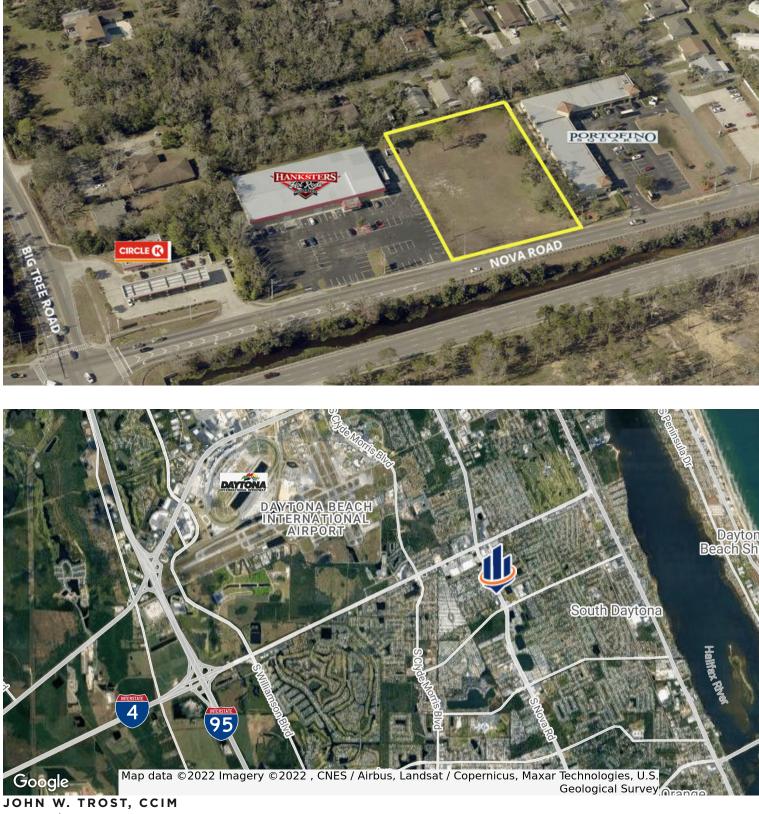

LOCATION DESCRIPTION

Located on the west side of Nova Road just south of Beville Road and just north of Big Tree Road. Approximately 0.77 miles to Beville Road, 4.34 miles to I-95 & I-4, and 3 miles to Dunlawton Avenue.

## LOCATION MAP

Principal | Senior Advisor O: 386.301.4581 | C: 386.295.5723 john.trost@svn.com

OPPORTUNITY ZONE | 1.86+/- ACRE SITE | 1786 S. Nova Road South Daytona, FL 32119

We obtained the information above from sources we believe to be reliable. However, we have not verified its accuracy and make no guarantee, warranty or representation about it. It is submitted subject to the possibility of errors, omissions, change of price, rental or other conditions, prior sale, lease or financing, or withdrawal without notice. We include projections, opinions, assumptions or estimates for example only, and they may not represent current or future performance of the property. You and your tax and legal advisors should conduct your own investigation of the property and transaction. All SVN offices are independently owned and operated.