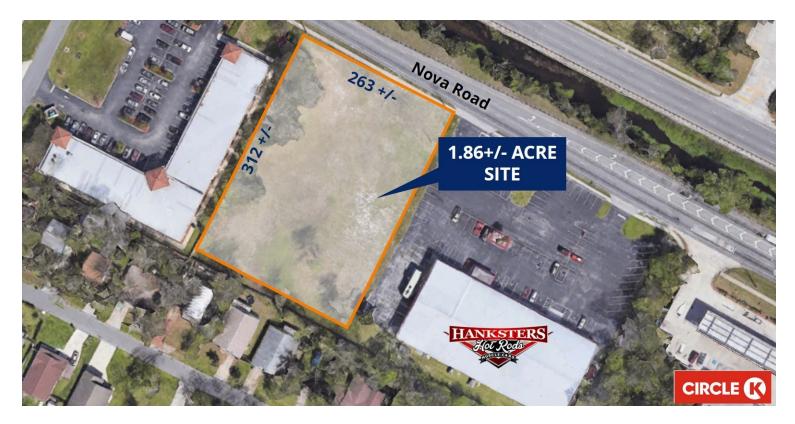

# **OPPORTUNITY ZONE | 1.86+/- ACRE SITE**

### **PROPERTY DESCRIPTION**

1.86+/- Acre site on Nova Road. Great frontage on high traffic Nova Road with 263+/- front feet.

Flat and clear site.

Located in an OPPORTUNITY ZONE.

Zoning permitted uses include: mini-warehouses, self storage, auto service center, new boat sales, cabinet makers, RV storage, rental equipment stores, etc. Property adjacent to Hanksters Hot Rods.

LOCATION DESCRIPTION

Located on the west side of Nova Road just south of Beville Road and just north of Big Tree Road. Approximately 0.77 miles to Beville Road, 4.34 miles to I-95 & I-4, and 3 miles to Dunlawton Avenue.

#### **LOCATION ADDRESS**

1786 S. Nova Road South Daytona, FL 32119