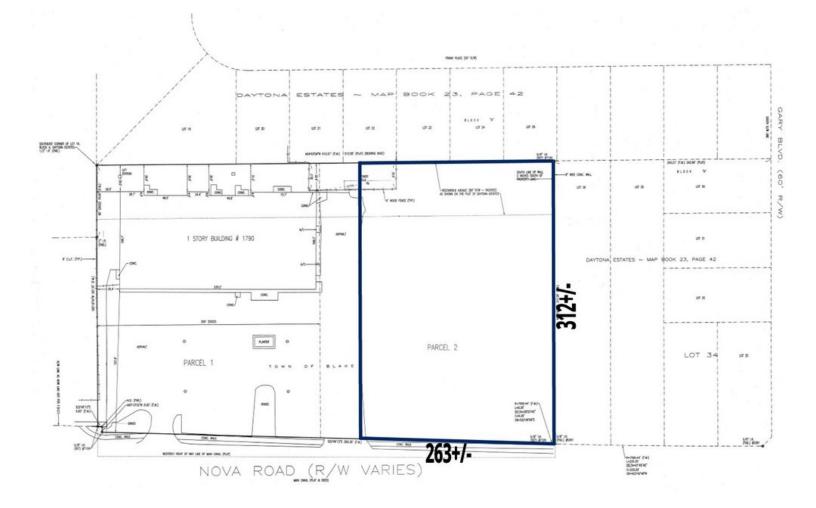

### **PROPERTY DESCRIPTION**

1.86+/- Acre site on Nova Road. Great frontage on high traffic Nova Road with 263+/- front feet.

Flat and clear site.

Located in an OPPORTUNITY ZONE.

Zoning permitted uses include: mini-warehouses, self storage, auto service center, new boat sales, cabinet makers, RV storage, rental equipment stores, etc. Property adjacent to Hanksters Hot Rods.

### OFFERING SUMMARY

| SALE PRICE:    | \$650,000                          |  |  |
|----------------|------------------------------------|--|--|
| LOT SIZE:      | 1.86+/- Acres                      |  |  |
| PARCEL NO:     | 5344-16-00-1296                    |  |  |
| TRAFFIC COUNT: | 28,500 AADT                        |  |  |
| ZONING:        | BHC, Business, Heavy<br>Commercial |  |  |