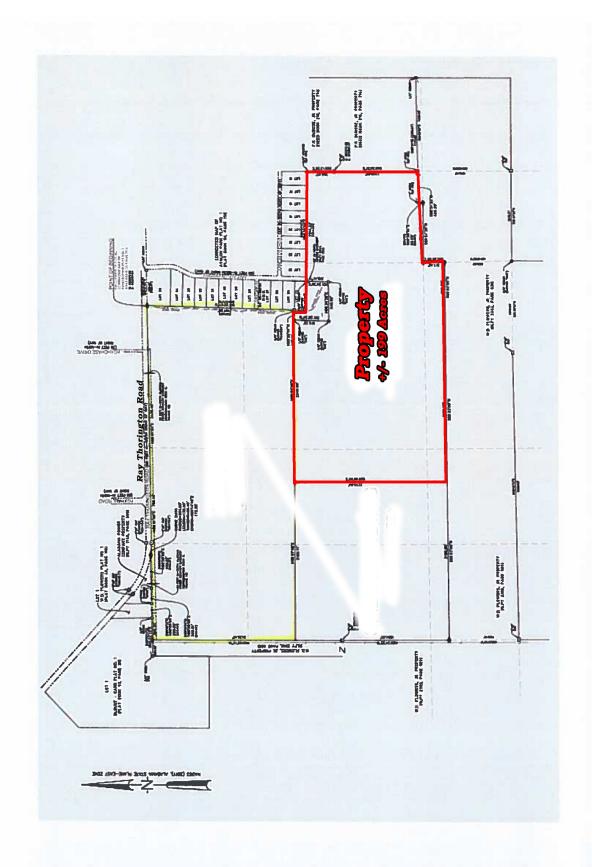

## COMMERCIAL REAL ESTATE

• Sale Price: \$7,400.00/Acre

• Land Size: <u>+</u> 199 Acres

• Zoning: See Attached

• Best Use: Residential Development

Visibility: Good

Listing Type: Exclusive

± 199 Acres of prime residential development land adjoining Avalon Subdivision in East Montgomery. Property is priced as an entire parcel. Contact Lee Meriwether, CCIM, for more information at (334) 398-1808.