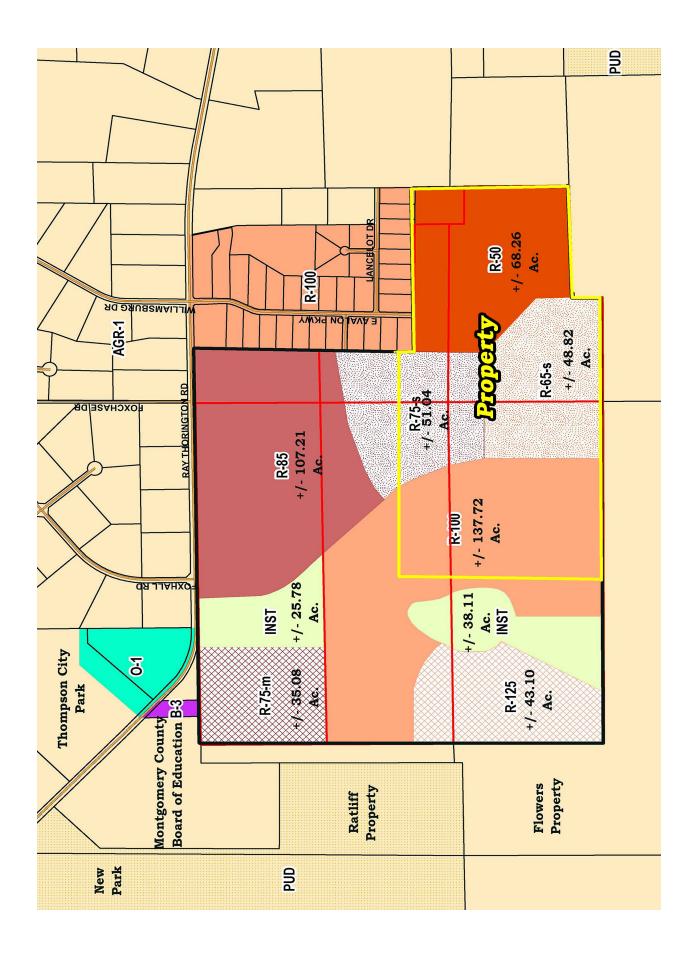

## COMMERCIAL REAL ESTATE

• Sale Price: \$7,400.00/Acre

• Land Size: <u>+</u> 199 Acres

• Zoning: See Attached

• Best Use: Residential Development

Visibility: Good

Listing Type: Exclusive

± 199 Acres of prime residential development land adjoining Avalon Subdivision in East Montgomery. Property is priced as an entire parcel. Contact Lee Meriwether, CCIM, for more information at (334) 398-1808.