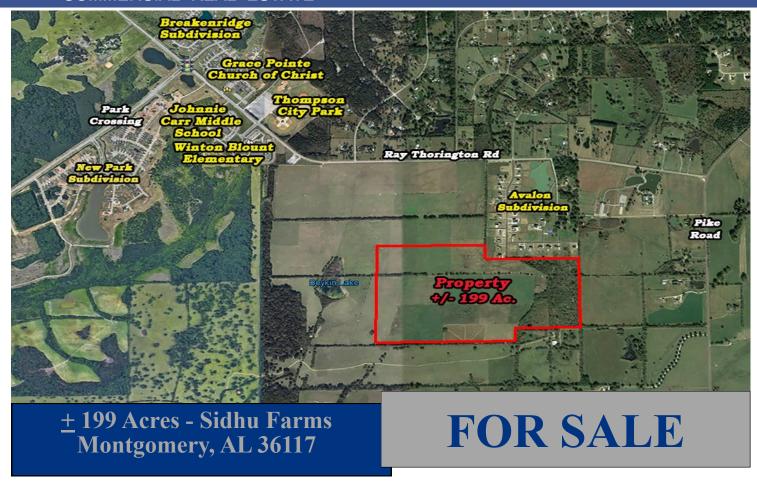

## COMMERCIAL REAL ESTATE

• Sale Price: \$7,400.00/Acre

• Land Size: <u>+</u> 199 Acres

• Zoning: See Attached

• Best Use: Residential Development

Visibility: Good

Listing Type: Exclusive

± 199 Acres of prime residential development land adjoining Avalon Subdivision in East Montgomery. Property is priced as an entire parcel. Contact Lee Meriwether, CCIM, for more information at (334) 398-1808.