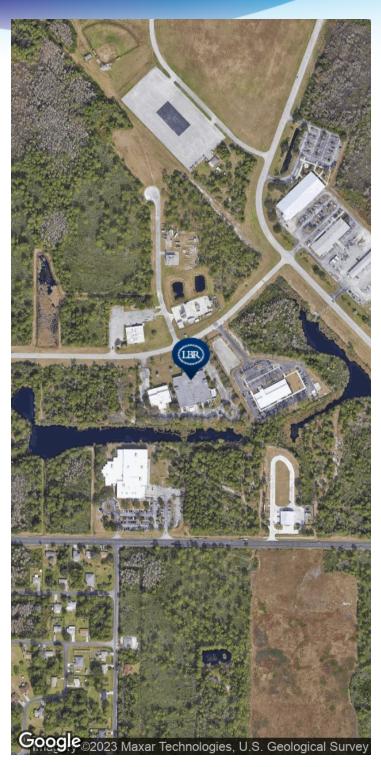

### **LOCATION OVERVIEW**

Situated in Foundation Research Park in Palm Bay

+/- I.5 miles to I-95 at Malabar Road

+/- 35 miles to Port Canaveral

+/- 10 miles to Melbourne Orlando International Airport