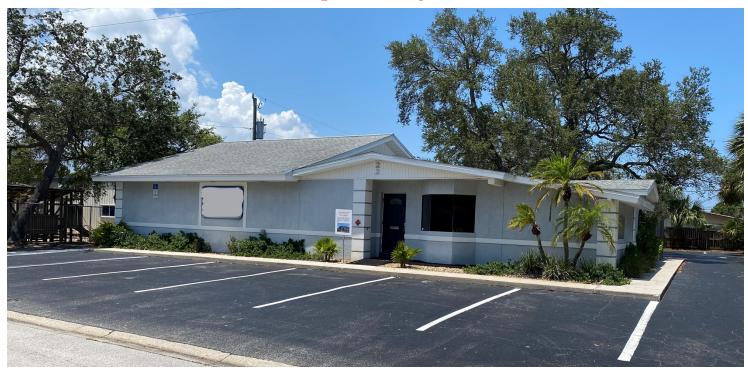

### Stand-Alone Commercial Building In Heart Of Melbourne

22 Nelson Avenue, Melbourne, FL 32935

### Concrete Block / Ample Parking / Excellent Location

#### **OFFERING SUMMARY**

Sale Price: \$425,000

Acreage: 0.34 Acres

**Facility SF:** 2,623 SF

Zoning:

City of Melbourne Residential Professional (RP)

#### PROPERTY OVERVIEW

Interior: Waiting Room, Reception, Large Patient Exam Area, 2 Private Offices,

X-Ray Room with Lead Lined Walls, Break Room, 3 Restrooms.

Suction, Air Lines & Water Lines to Patient Exam Area.