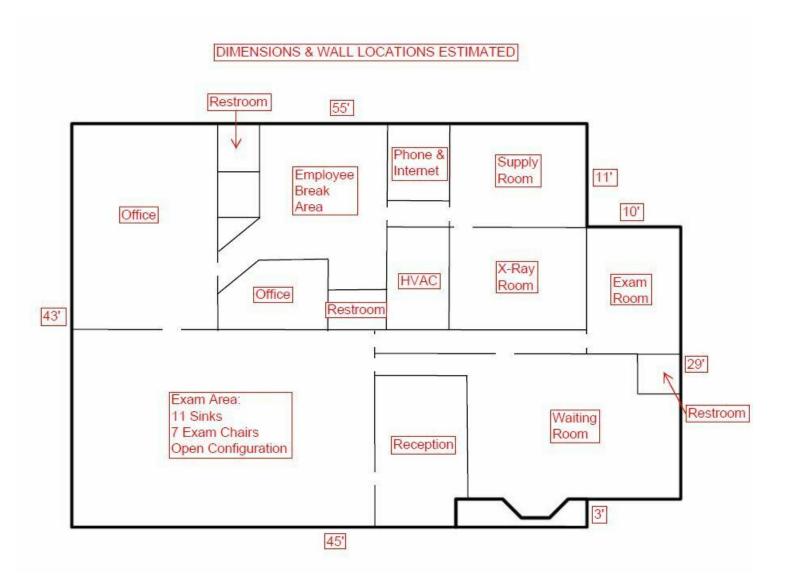

### Stand-Alone Commercial Building In Heart Of Melbourne

22 Nelson Avenue, Melbourne, FL 32935

Floorplan (Dimensions & Wall Locations Estimated)