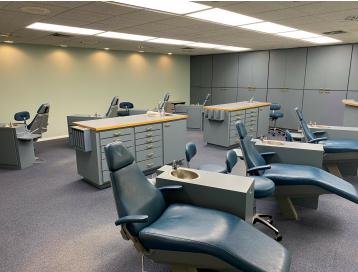

## Stand-Alone Commercial Building In Heart Of Melbourne

22 Nelson Avenue, Melbourne, FL 32935

**Interior Photos** 

#### PROPERTY OVERVIEW

Interior: Waiting Room, Reception, Large Patient Exam Area, 2 Private Offices,

X-Ray Room with Lead Lined Walls, Break Room, 3 Restrooms.

Suction, Air Lines & Water Lines to Patient Exam Area.