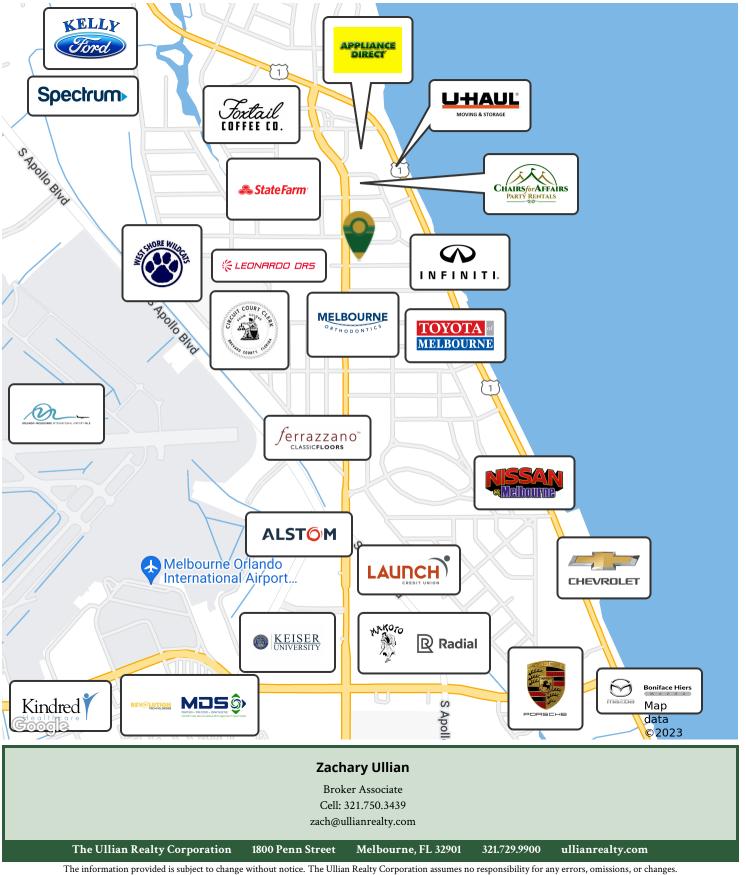

### Stand-Alone Commercial Building In Heart Of Melbourne

22 Nelson Avenue, Melbourne, FL 32935

Surrounding Businesses

### Location Map

#### LOCATION OVERVIEW

Located in the heart of Melbourne approximately halfway between US 192 & Eau Gallie Boulevard. Close proximity to the Melbourne International Airport, Downtown Melbourne, Melbourne Square Mall, and all of the other dining, beaches, daycare and schools that the area has to offer. Easily accessible via nearby US1, Nasa Boulevard & Babcock Street. Make this the future home for your business today!