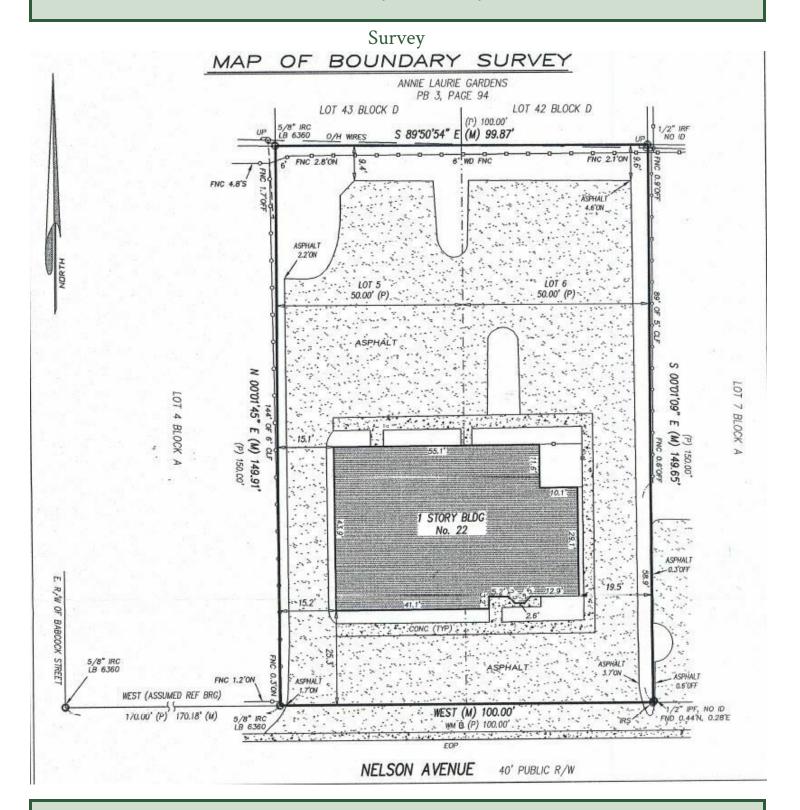

#### **OFFERING SUMMARY**

Sale Price: \$425,000

Acreage: 0.34 Acres

**Facility SF:** 2,623 SF

Zoning:

City of Melbourne Residential Professional (RP)