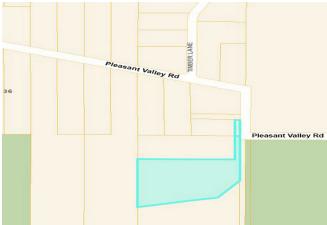

#### **Country Lot with Pond**

Peaceful 5.69 acres with stocked 2.5 acre pond, with large willow and pine trees. Quiet setting adjoins forest preserve. Large flat open grassy field for sports or garden. Potential homesite near the road. Only 15 minutes to I-90. \$0.52 psf. Broker has interest.

#### **SPECIFICATIONS**

| Description            | Vacant Land                  |
|------------------------|------------------------------|
| Land Size              | 5.69 AC (247.856 SF)         |
| Topography             | Flat                         |
| Utilities              | Gas/Electric Available       |
| Sewer/Water            | Septic/Well                  |
| Frontage<br>Dimensions | 458.7'                       |
| Zoning                 | A-1 (Agricultural)           |
| Real Estate Taxes      | \$3,590.04 (2022)            |
| PIN Number             | 12-36-253-010, 12-36-400-019 |
|                        |                              |