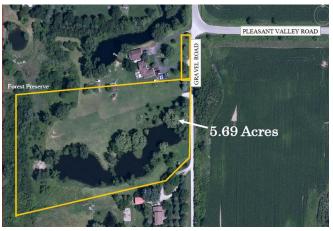

#### **Country Lot with Pond**

Peaceful 5.69 acres with stocked 2.5 acre pond, with large willow and pine trees. Quiet setting adjoins forest preserve. Large flat open grassy field for sports or garden. Potential homesite near the road. Only 15 minutes to I-90. \$0.52 psf. Broker has interest.

#### **SPECIFICATIONS**

| Description            | Vacant Land                  |
|------------------------|------------------------------|
| Land Size              | 5.69 AC (247.856 SF)         |
| Topography             | Flat                         |
| Utilities              | Gas/Electric Available       |
| Sewer/Water            | Septic/Well                  |
| Frontage<br>Dimensions | 458.7'                       |
| Zoning                 | A-1 (Agricultural)           |
| Real Estate Taxes      | \$3,590.04 (2022)            |
| PIN Number             | 12-36-253-010, 12-36-400-019 |
|                        |                              |