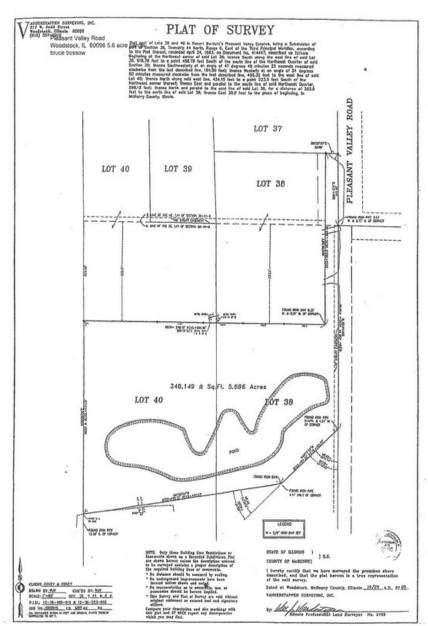

#### **SPECIFICATIONS**

| Description            | Vacant Land                  |
|------------------------|------------------------------|
| Land Size              | 5.69 AC (247.856 SF)         |
| Topography             | Flat                         |
| Utilities              | Gas/Electric Available       |
| Sewer/Water            | Septic/Well                  |
| Frontage<br>Dimensions | 458.7'                       |
| Zoning                 | A-1 (Agricultural)           |
| Real Estate Taxes      | \$3,590.04 (2022)            |
| PIN Number             | 12-36-253-010, 12-36-400-019 |
|                        |                              |