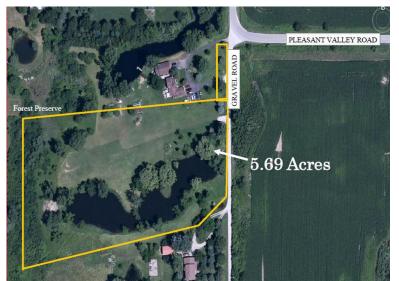

#### **Country Lot with Pond**

Peaceful 5.69 acres with stocked 2.5 acre pond, with large willow and pine trees. Quiet setting adjoins forest preserve. Large flat open grassy field for sports or garden. Potential homesite near the road. Only 15 minutes to I-90. \$0.52 psf. Broker has interest.

#### **SPECIFICATIONS**

| Description            | Vacant Land                  |
|------------------------|------------------------------|
| Land Size              | 5.69 AC (247.856 SF)         |
| Topography             | Flat                         |
| Utilities              | Gas/Electric Available       |
| Sewer/Water            | Septic/Well                  |
| Frontage<br>Dimensions | 458.7'                       |
| Zoning                 | A-1 (Agricultural)           |
| Real Estate Taxes      | \$3,590.04 (2022)            |
| PIN Number             | 12-36-253-010, 12-36-400-019 |
|                        |                              |