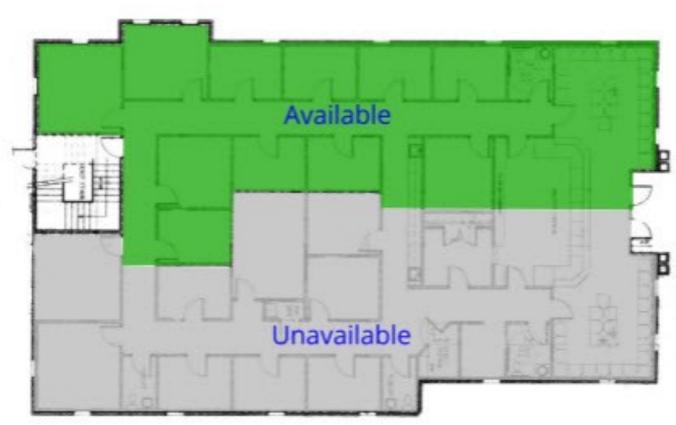

## COMMERCIAL REAL ESTATE

• Lease Price: \$4,500.00/Month - (Full Service)

Building Area: ± 3,100 S.F.
 Zoning: O-1 (Office)
 Best Use: Medical Office

Visibility: Excellent Possession: Immediate Listing Type: Exclusive

± 3,100 S.F. of medical office space located one (1) block from Baptist Health East with easy access to Taylor Road and I-85 at Exit 9. Excellent office space ready for immediate occupancy. On-site parking available. Full Service Lease. Contact John Stanley, CCIM, for more information at (334) 271-2475. SHOWN BY APPOINTMENT ONLY.