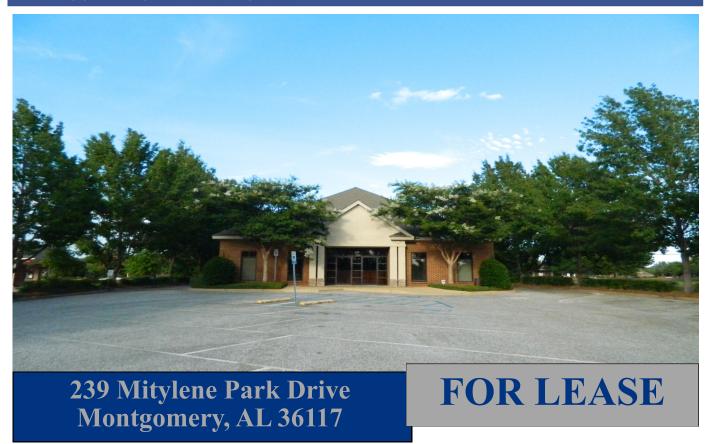

## COMMERCIAL REAL ESTATE

• Lease Price: \$4,500.00/Month - (Full Service)

Building Area: ± 3,100 S.F.
 Zoning: O-1 (Office)
 Best Use: Medical Office

Visibility: Excellent Possession: Immediate Listing Type: Exclusive

± 3,100 S.F. of medical office space located one (1) block from Baptist Health East with easy access to Taylor Road and I-85 at Exit 9. Excellent office space ready for immediate occupancy. On-site parking available. Full Service Lease. Contact John Stanley, CCIM, for more information at (334) 271-2475. SHOWN BY APPOINTMENT ONLY.