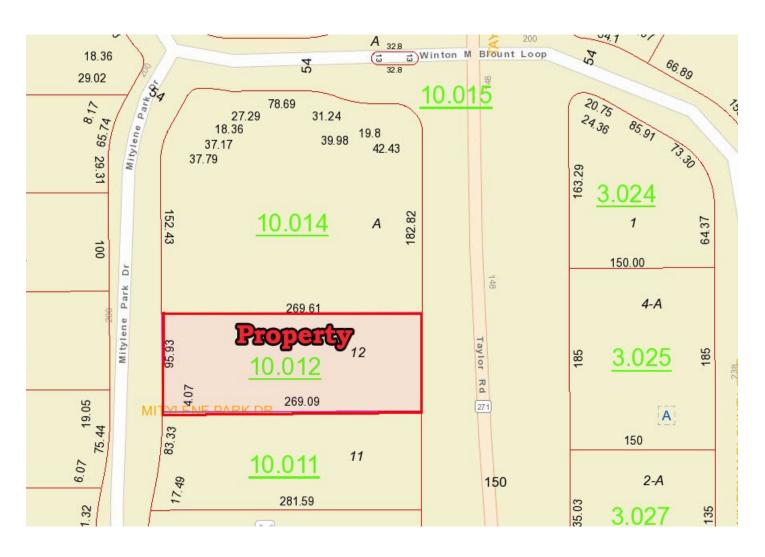

± 3,100 S.F. of medical office space located one (1) block from Baptist Health East with easy access to Taylor Road and I-85 at Exit 9. Excellent office space ready for immediate occupancy. On-site parking available. Full Service Lease. Contact John Stanley, CCIM, for more information at (334) 271-2475. SHOWN BY APPOINTMENT ONLY.