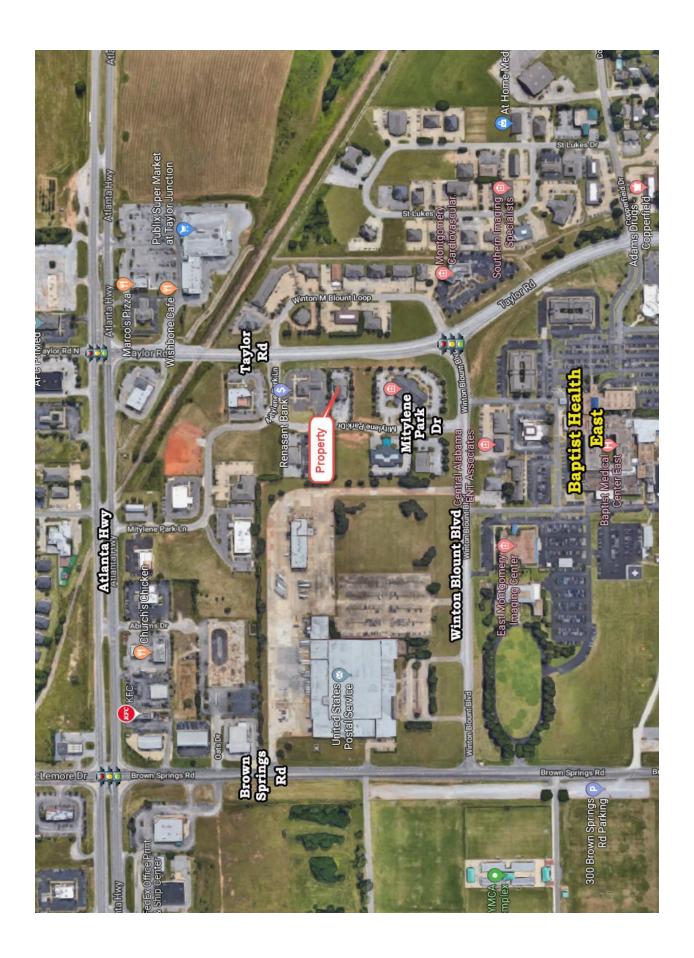

± 3,100 S.F. of medical office space located one (1) block from Baptist Health East with easy access to Taylor Road and I-85 at Exit 9. Excellent office space ready for immediate occupancy. On-site parking available. Full Service Lease. Contact John Stanley, CCIM, for more information at (334) 271-2475. SHOWN BY APPOINTMENT ONLY.