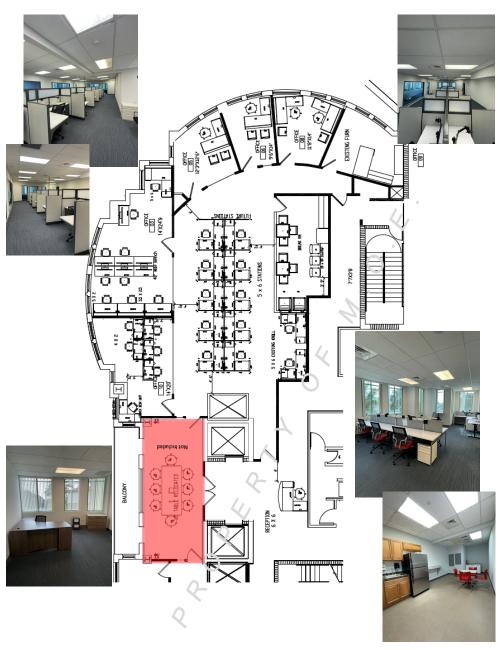

## **OFFICE SUBLEASE** Himmarshee Landing – Suite 203 – 3,970 SF 1200 East Las Olas Blvd., Fort Lauderdale, FL 33301

Class A Once Building on Las Olas Bodievald with a waterhold expendence
Within walking distance to over 120 retail stores, restaurants, and boutiques
Short commute to the Central Business District, County & Federal courthouses
Easy access in and out of the building's covered parking for tenants & guests
Suite 203 has elevator and lobby exposure and is available fully furnished
Includes perimeter offices and breakrooms with open area workstations
Rate: \$25.00 NNN, Opex: \$22.88 PSF, Parking: 3/1,000 at \$111.00/month
Lease expiration: May 18, 2028

## Below Market Rental Rate, Fully Furnished, and Move-In Ready!

Pedro J. Garcia, SIOR C: 305-342-8885