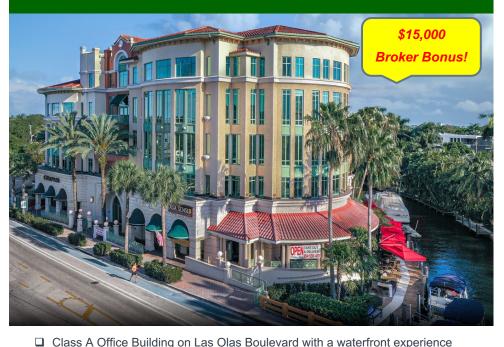

## **OFFICE SUBLEASE** Himmarshee Landing – Suite 203 – 3,970 SF 1200 East Las Olas Blvd., Fort Lauderdale, FL 33301

Class A Once Building on Las Olas Bodievald with a waterhold expendence
Within walking distance to over 120 retail stores, restaurants, and boutiques
Short commute to the Central Business District, County & Federal courthouses
Easy access in and out of the building's covered parking for tenants & guests
Suite 203 has elevator and lobby exposure and is available fully furnished
Includes perimeter offices and breakrooms with open area workstations
Rate: \$25.00 NNN, Opex: \$22.88 PSF, Parking: 3/1,000 at \$111.00/month
Lease expiration: May 18, 2028