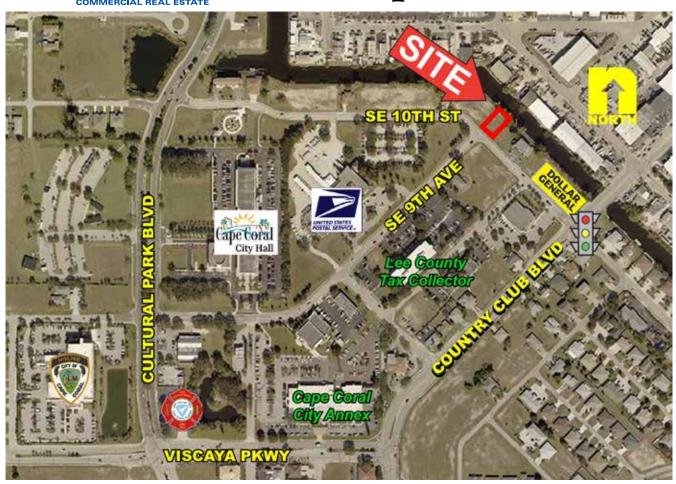

## Woodyard<br/>AssociatesProfessional Office Site<br/>Cape Coral, FL

- LOCATION: 901 SE 10th St., Cape Coral, FL 33990
- **STRAP #:** 19-44-24-C1-00807.0240
- **SIZE:**  $0.25 \pm \text{Acres} / 10,000 \pm \text{Sq. Ft.}$
- UTILITIES: City of Cape Coral
- **ZONING:** P-Professional (Future Use Commercial Professional / Mixed Use)
- **PRICE:** \$149,000
- **COMMENTS:** Standard Cape Coral lot with 80± ft. of waterfront zoned for Professional Office. Located behind Cape Coral City Hall and the Post Office; the location offers quick, convenient access to Country Club Blvd., Cultural Pkwy. and Del Prado Blvd. Ideal for attorney, CPA, engineer, contractor and title company offices.

## 901 SE 10th St., Cape Coral, FL 33990

The statements and figures presented herein, while not guaranteed, are secured from sources we believe authoritative. Subject to prior sale, lease, withdrawal and price change without notice.