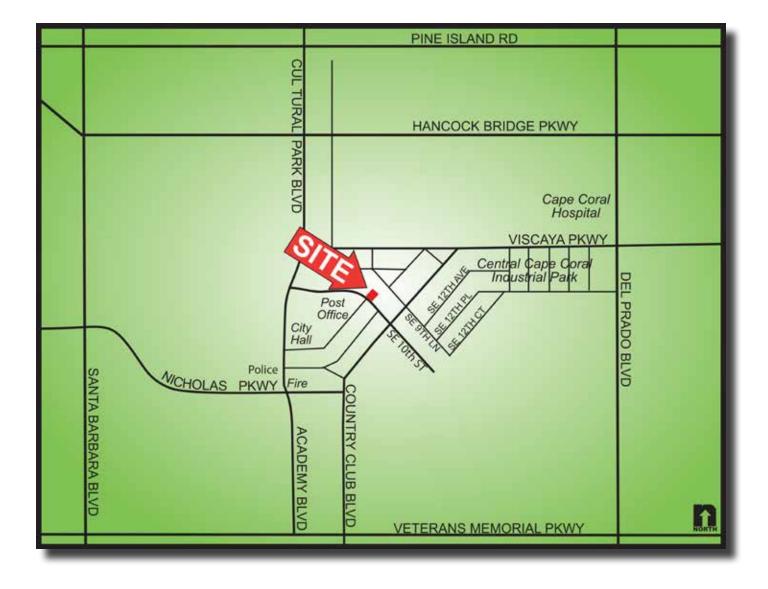

## Woodyard<br/>AssociatesProfessional Office Site<br/>Cape Coral, FL

- LOCATION: 901 SE 10th St., Cape Coral, FL 33990
- **STRAP #:** 19-44-24-C1-00807.0240
- **SIZE:**  $0.25 \pm \text{Acres} / 10,000 \pm \text{Sq. Ft.}$
- UTILITIES: City of Cape Coral
- **ZONING:** P-Professional (Future Use Commercial Professional / Mixed Use)
- **PRICE:** \$149,000
- **COMMENTS:** Standard Cape Coral lot with 80± ft. of waterfront zoned for Professional Office. Located behind Cape Coral City Hall and the Post Office; the location offers quick, convenient access to Country Club Blvd., Cultural Pkwy. and Del Prado Blvd. Ideal for attorney, CPA, engineer, contractor and title company offices.

## 901 SE 10th St., Cape Coral, FL 33990

The statements and figures presented herein, while not guaranteed, are secured from sources we believe authoritative. Subject to prior sale, lease, withdrawal and price change without notice.