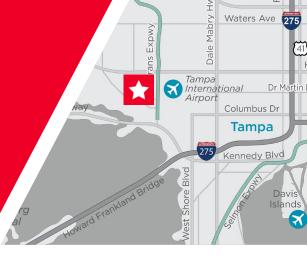

## LOCATION HIGHLIGHTS

ch Rd

HW

Dale Mabry

TAMP

Tampa Internationa Airport

275

SOUTH TAMPA

MacDill AFB

Blvd

Hwy

Linebaugh Ave

Expwy

lard Frankland

Gandy Bridge

Bea

Wa

- Located Across from Tampa International Airport
- Immediate Access to the Veteran's Expressway & I-275

JESSICA MIZRAHI, SIOR Managing Director +1 813 204 5323 jessica.mizrahi@cushwake.com LISA ROSS, SIOR Managing Director +1 813 424 3211 lisa.ross@cushwake.com SAM KOROLOS Associate +1704 989 1327 lisa.ross@cushwake.com