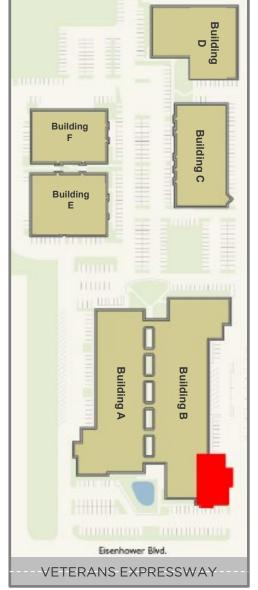

### EISENHOWER TECHNOLOGY PARK

4710 Eisenhower Boulevard, Tampa, FL 33634

10,351 SF | SUITE B-1

### **EISENHOWER TECHNOLOGY PARK**

4710 Eisenhower Boulevard, Tampa, FL 33634

## 10,351 SF | SUITE B-1