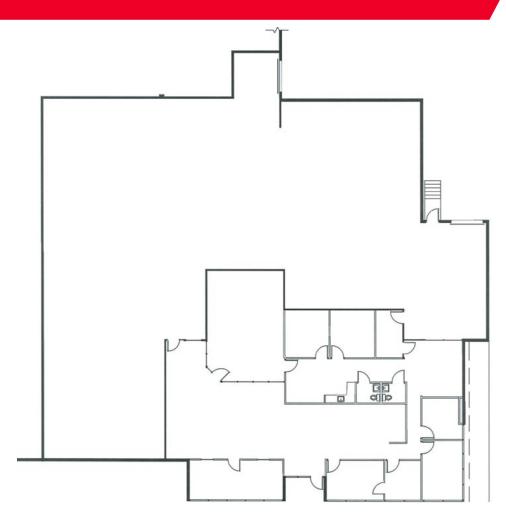

### EISENHOWER TECHNOLOGY PARK

4710 Eisenhower Boulevard, Tampa, FL 33634

10,351 SF | SUITE B-1

#### **PROPERTY FEATURES**

- Includes +/- 3,485 SF of Office
- Includes +/- 6,866 SF of Warehouse
- Two (2) Dock High Loading Doors
- Clear Height: 16'
- Electric: 120-240V 3 Phase
- Internet Available through Frontier and/or Spectrum
- Prime visibility facing the Veteran's Expressway
- Opportunity for prominent building signage

## 10,351 SF | SUITE B-1

#### LOADING:

Two (2) Dock High Doors