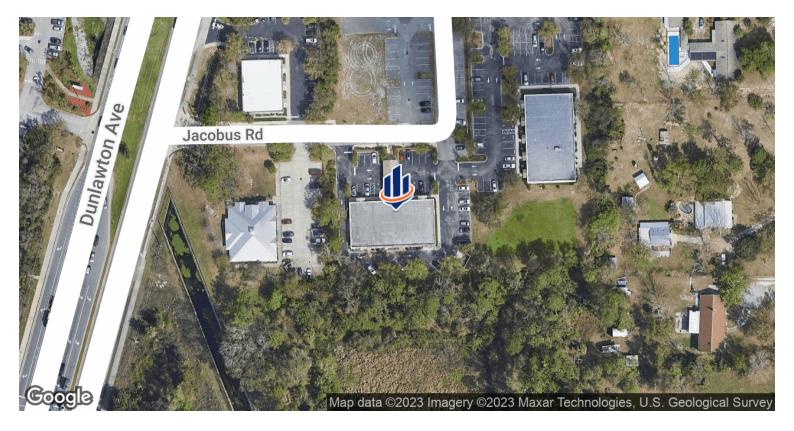

### LOCATION DESCRIPTION

Located on Dunlawton Avenue east of Interstate 95.

#### **LOCATION ADDRESS**

1730 Dunlawton Avenue, Suite 2 Port Orange, FL 32127