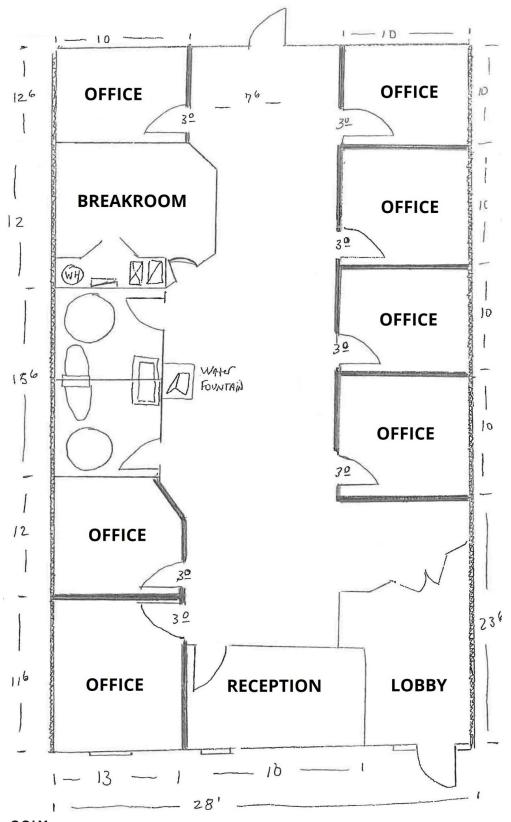

6317-33-01-002       |          |          | '-33-01-0020   |
| TRAFFIC COUNT: 52,000 AAD              |          |          | 2,000 AADT     |
| <b>ZONING:</b> PO, Professional Office |          |          | ssional Office |
| DEMOGRAPHICS                           | 1 MILE   | 3 MILES  | 5 MILES        |
| TOTAL HOUSEHOLDS                       | 3,383    | 27,660   | 54,818         |
| TOTAL POPULATION                       | 7,668    | 58,408   | 105,388        |
| AVERAGE HH INCOME                      | \$69,311 | \$60,116 | \$57,290       |
|                                        |          |          |                |



## **ADDITIONAL PHOTOS**













JOHN W. TROST, CCIM Principal | Senior Advisor O: 386.301.4581 | C: 386.295.5723 john.trost@svn.com



### **FLOOR PLAN**



# JOHN W. TROST, CCIM

Principal | Senior Advisor
O: 386.301.4581 | C: 386.295.5723
john.trost@svn.com







## JOHN W. TROST, CCIM

Principal | Senior Advisor O: 386.301.4581 | C: 386.295.5723 john.trost@svn.com