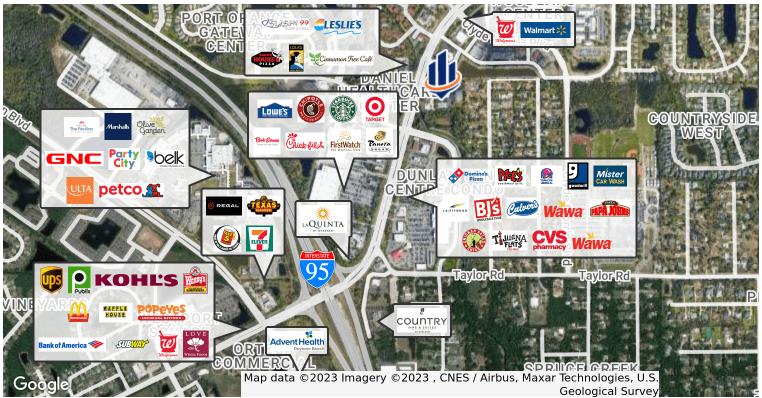

Conveniently located just east of Interstate 95.

Near Super Target, Lowe's Home Improvement, BJ's Wholesale Club, and LA Fitness.

The space is move-in ready and available for immediate occupancy.

Condo Fees \$1,466.31 per quarter.