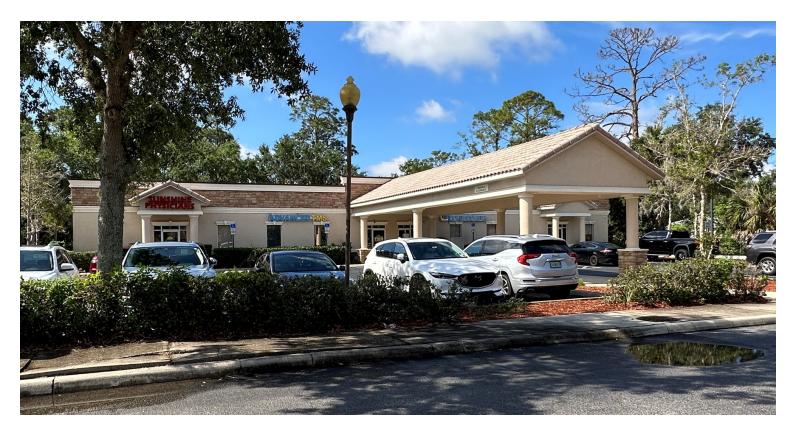

#### PROPERTY DESCRIPTION

1,950 SF Office Condo For Sale in Dunlawton Center. Features 7 offices, 2 restrooms, a breakroom, reception area, and lobby.

Great for Medical and Professional Use.

Monument Sign.

Conveniently located just east of Interstate 95.

Near Super Target, Lowe's Home Improvement, BJ's Wholesale Club, and LA Fitness.

The space is move-in ready and available for immediate occupancy.

Condo Fees \$1,466.31 per quarter.

#### **LOCATION ADDRESS**

1730 Dunlawton Avenue, Suite 2 Port Orange, FL 32127