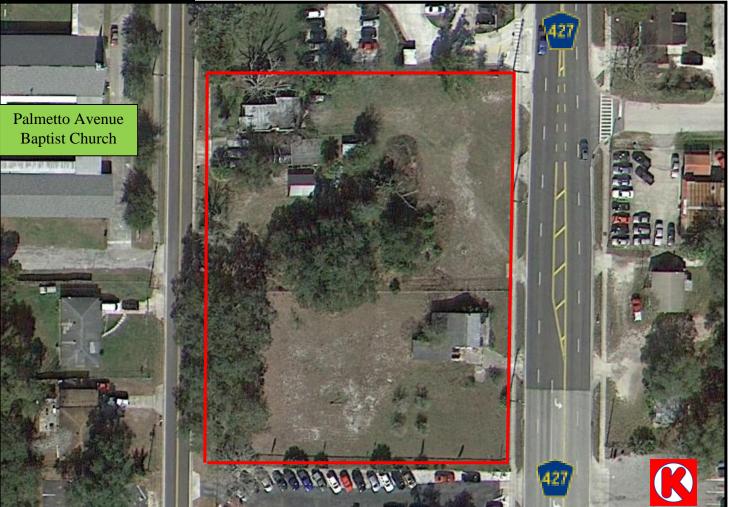

## 2618 & 2624 S SANFORD AVE 2615 & 2617 PALMETTO AVE

## **P**ROPERTY **H**IGHLIGHTS

- Land Size: 1.703 acres
  Frontage S Sanford Ave: 311 FT +/ Zoned: C-2 and GC-2
  Close to: US Hwy 17-92, Airport Blvd, Lake Mary Blvd, 25<sup>th</sup> St, and SR 417 which links Metro Orlando
- Purchase price: \$650,000