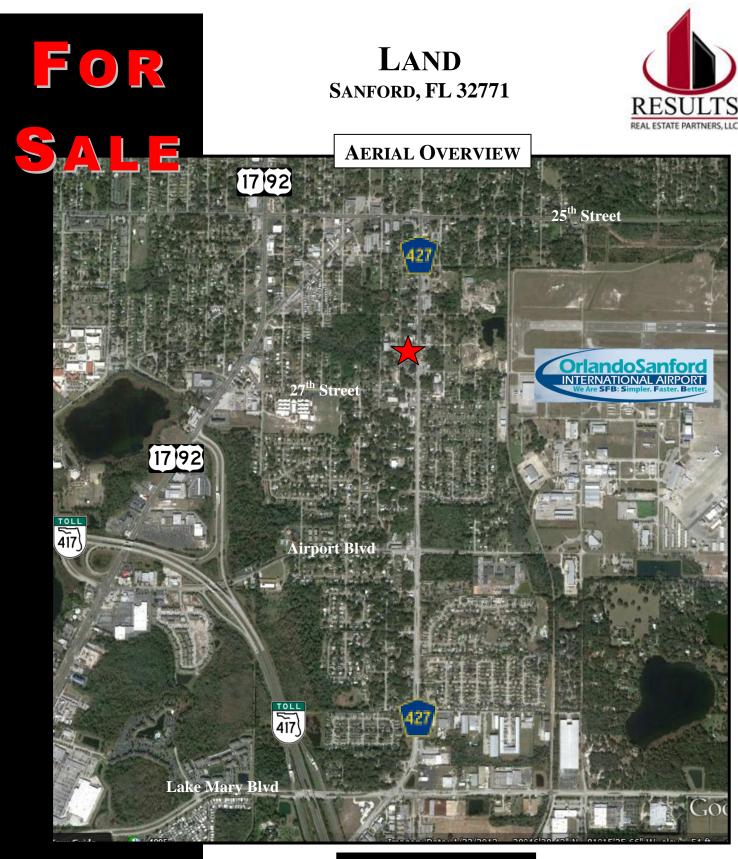

## **P**ROPERTY **H**IGHLIGHTS

- Land Size: 1.703 acres
  Frontage S Sanford Ave: 311 FT +/ Zoned: C-2 and GC-2
  Close to: US Hwy 17-92, Airport Blvd, Lake Mary Blvd, 25<sup>th</sup> St, and SR 417 which links Metro Orlando
- Purchase price: \$650,000