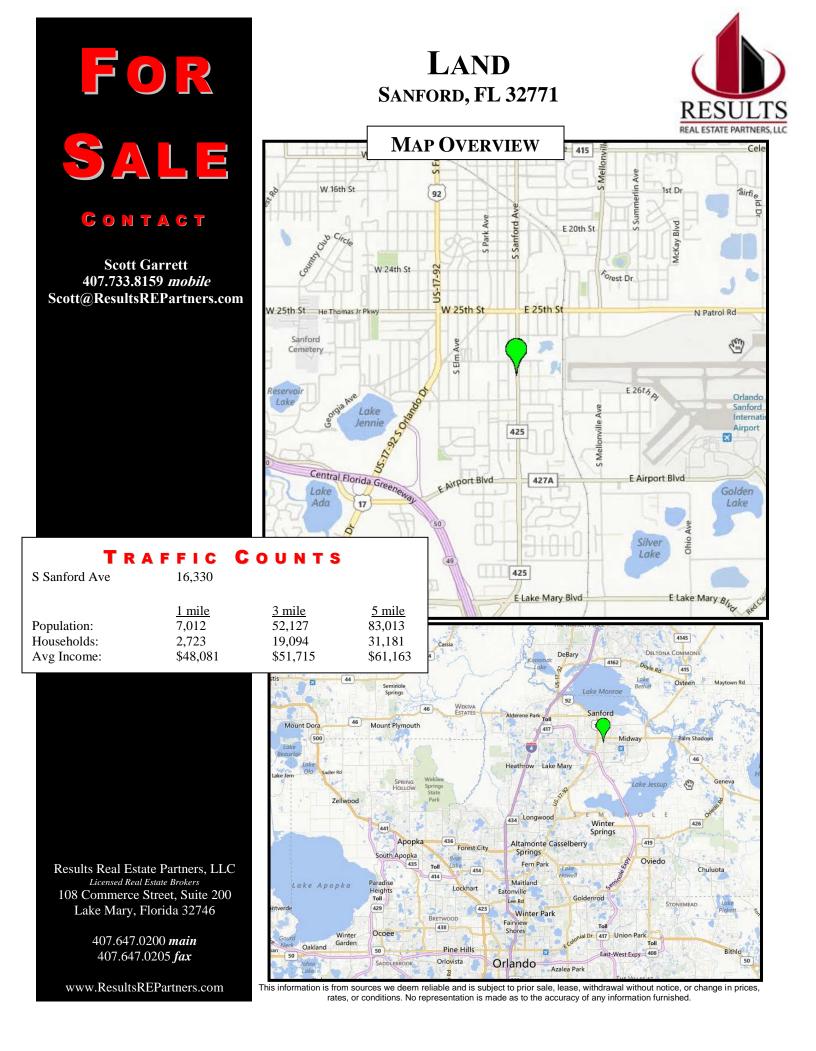

## C O N T A C T

Scott Garrett 407.733.8159 *mobile* Scott@ResultsREPartners.com

Results Real Estate Partners, LLC Licensed Real Estate Brokers 108 Commerce Street, Suite 200 Lake Mary, Florida 32746

> 407.647.0200 *main* 407.647.0205 *fax*

## **P**ROPERTY **H**IGHLIGHTS

- Land Size: 1.703 acres
  Frontage S Sanford Ave: 311 FT +/ Zoned: C-2 and GC-2
  Close to: US Hwy 17-92, Airport Blvd, Lake Mary Blvd, 25<sup>th</sup> St, and SR 417 which links Metro Orlando
- Purchase price: \$650,000