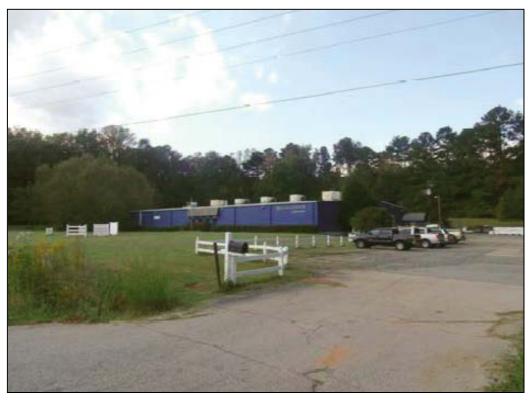

strial properties as well as undeveloped land

- Zoned General Industrial
- 18,000 sqft on 9.86 acres
- 2,300 sqft office space, 400 sqft finished break room & 15,300 sqft of warehouse space
- All public utilities available including sewer



6185 Crooked Creek Road, Suite C Norcross, Georgia 30092 Telephone: 770-449-1600

Fax: 770-449-6110

#### CONTACT:

Mark Moore theiss@bellsouth.net (404) 886-0552 Tommy Arnold RT Realty Group (404) 933-6100

### **NEIGHBORHOOD LOCATION MAP**









6185 Crooked Creek Road, Suite C Norcross, Georgia 30092 Telephone: 770-449-1600

Fax: 770-449-6110 www.isicommercial.com

#### **CONTACT:**

Mark Moore theiss@bellsouth.net (404) 886-0552 Tommy Arnold RT Realty Group (404) 933-6100

### **BUILDING SKETCH**





# **PHOTOGRAPHS**



**VIEW OF SUBJECT** 



**VIEW OF SUBJECT** 

## **PHOTOGRAPHS**



SIDE VIEW OF SUBJECT & LOADING DOCK



**VIEW OF WAREHOUSE SPACE**