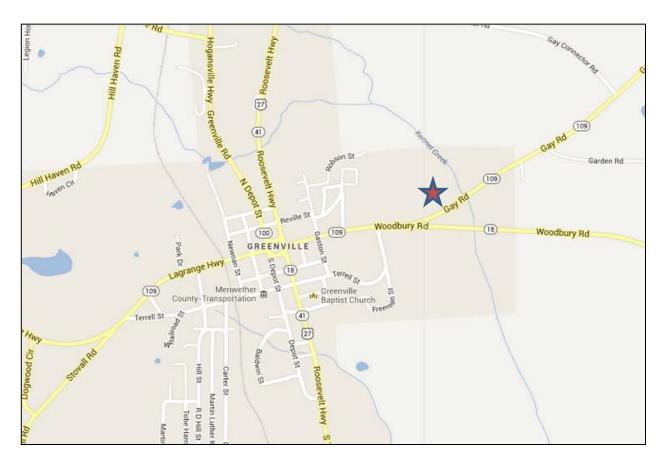

### **NEIGHBORHOOD LOCATION MAP**

6185 Crooked Creek Road, Suite C Norcross, Georgia 30092 Telephone: 770-449-1600

Fax: 770-449-6110 www.isicommercial.com

#### **PROPERTY FACTS**

- Located in Meriwether County, in Greenville
- About 67 miles southwest of Atlanta
- Nearby commercial & industrial properties as well as undeveloped land

- Zoned General Industrial
- 18,000 sqft on 9.86 acres
- 2,300 sqft office space, 400 sqft finished break room & 15,300 sqft of warehouse space
- All public utilities available including sewer