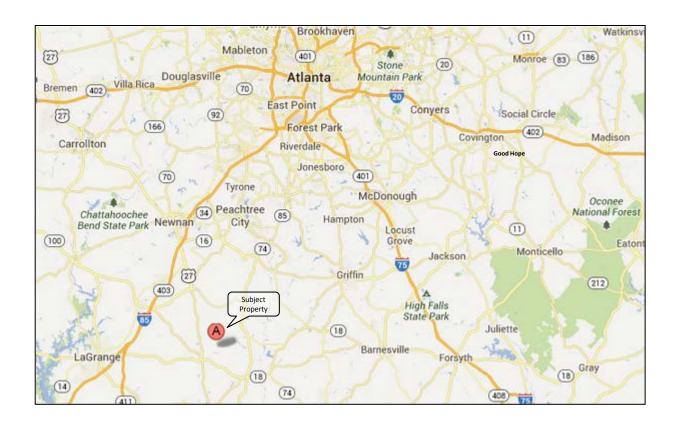

### **LOCATION MAP**

#### **PROPERTY FACTS**

- Located in Meriwether County, in Greenville
- About 67 miles southwest of Atlanta
- Nearby commercial & industrial properties as well as undeveloped land

- Zoned General Industrial
- 18,000 sqft on 9.86 acres
- 2,300 sqft office space, 400 sqft finished break room & 15,300 sqft of warehouse space
- All public utilities available including sewer