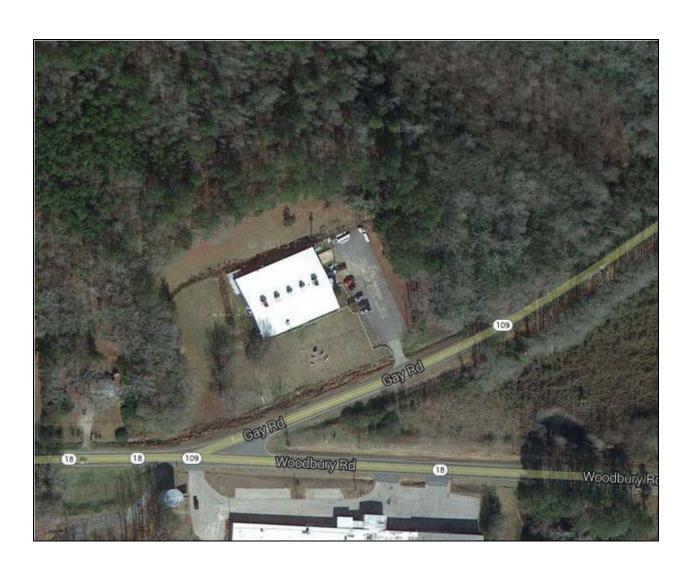

# **FOR SALE**

18,000 SQFT INDUSTRIAL BUILDING on 9.86 ACRES OF LAND 55 GAY ROAD (HWY 109) GREENVILLE, MERIWETHER CO, GA 30222

**ASKING PRICE:** \$270,000

6185 Crooked Creek Road, Suite C Norcross, Georgia 30092 Telephone: 770-449-1600

#### **PROPERTY FACTS**

- Located in Meriwether County, in Greenville
- About 67 miles southwest of Atlanta
- Nearby commercial & industrial properties as well as undeveloped land

- Zoned General Industrial
- 18,000 sqft on 9.86 acres
- 2,300 sqft office space, 400 sqft finished break room & 15,300 sqft of warehouse space
- All public utilities available including sewer

# **PHOTOGRAPHS**

**VIEW OF SUBJECT** 

**VIEW OF SUBJECT** 