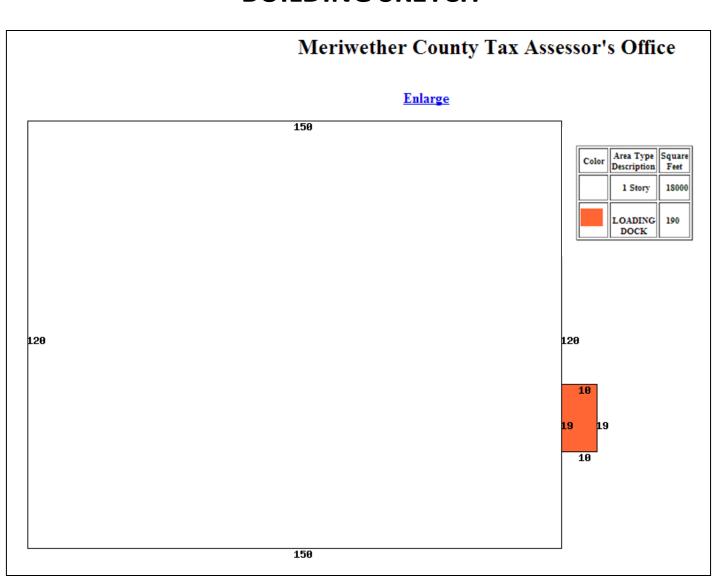

### **BUILDING SKETCH**

#### **PROPERTY FACTS**

- Located in Meriwether County, in Greenville
- About 67 miles southwest of Atlanta
- Nearby commercial & industrial properties as well as undeveloped land

- Zoned General Industrial
- 18,000 sqft on 9.86 acres
- 2,300 sqft office space, 400 sqft finished break room & 15,300 sqft of warehouse space
- All public utilities available including sewer