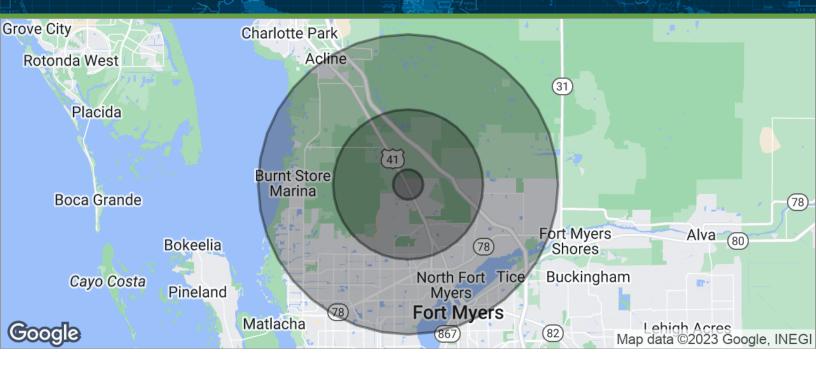

## **FOR SALE**

20500 N TAMIAMI TRL, NORTH FORT MYERS, FL 33903

Land

| POPULATION                            | 1 MILE              | 5 MILES               | 10 MILES           |
|---------------------------------------|---------------------|-----------------------|--------------------|
| Total population                      | 1,756               | 32,652                | 185,148            |
| Median age                            | 69.1                | 53.6                  | 46.5               |
| Median age (Male)                     | 71.0                | 54.1                  | 45.5               |
| Median age (Female)                   | 68.3                | 53.5                  | 47.6               |
|                                       |                     |                       |                    |
| HOUSEHOLDS & INCOME                   | 1 MILE              | 5 MILES               | 10 MILES           |
| HOUSEHOLDS & INCOME  Total households | <b>1 MILE</b> 1,189 | <b>5 MILES</b> 19,060 | 10 MILES<br>87,584 |
|                                       |                     |                       |                    |
| Total households                      | 1,189               | 19,060                | 87,584             |