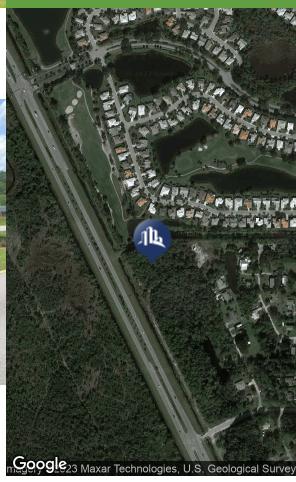

## 340 Feet of Frontage

20500 N TAMIAMI TRL, NORTH FORT MYERS, FL 33903

#### **COMMERCIAL LAND**

- 2.9+/- acres of vacant land
- Zoned C-1 Commercial Lee County
- Located in between 2 of the top golf courses in Southwest Florida, Magnolia Landing & Heron's Glen Golf & Country Clubs
- Numerous uses include but are not limited to
- Retail, Medical, Office, Car Wash Pharmacy, Hotel
- Auto, Boat, Bait, Lawn, Restaurant, and Fast Food
- 22.5k cars per day