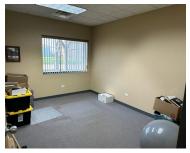

#### **INDUSTRIAL FLEX CONDO**

1,530 SF Office • 1,057 SF Warehouse Large Mezzanine Storage

**UNIT A:** 2,587 SF pre-cast flex industrial condo with approximately 60% office and 40% warehouse plus large mezzanine for lots of storage.

End unit with extra windows, 2 private offices, 2 baths, kitchenette plus open areas.  $\pm 1,057$  SF warehouse with 18' ceilings, 12'x14' DID, 200 amp single phase power.

Association dues are \$244.95/mo. A rare commodity in this market. Owner is retiring and vacating. Warehouse racking can stay or go.