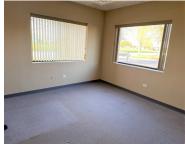

#### **INDUSTRIAL FLEX CONDO**

1,530 SF Office • 1,057 SF Warehouse Large Mezzanine Storage

**UNIT A:** 2,587 SF pre-cast flex industrial condo with approximately 60% office and 40% warehouse plus large mezzanine for lots of storage.

End unit with extra windows, 2 private offices, 2 baths, kitchenette plus open areas.  $\pm 1,057$  SF warehouse with 18' ceilings, 12'x14' DID, 200 amp single phase power.

Association dues are \$244.95/mo. A rare commodity in this market. Owner is retiring and vacating. Warehouse racking can stay or go.