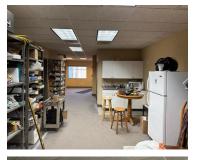

#### **INDUSTRIAL FLEX CONDO**

1,530 SF Office • 1,057 SF Warehouse Large Mezzanine Storage

**UNIT A:** 2,587 SF pre-cast flex industrial condo with approximately 60% office and 40% warehouse plus large mezzanine for lots of storage.

End unit with extra windows, 2 private offices, 2 baths, kitchenette plus open areas.  $\pm 1,057$  SF warehouse with 18' ceilings, 12'x14' DID, 200 amp single phase power.

Association dues are \$244.95/mo. A rare commodity in this market. Owner is retiring and vacating. Warehouse racking can stay or go.