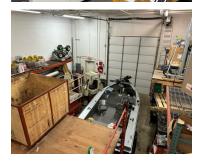

#### **INDUSTRIAL FLEX CONDO**

1,530 SF Office • 1,057 SF Warehouse Large Mezzanine Storage

**UNIT A:** 2,587 SF pre-cast flex industrial condo with approximately 60% office and 40% warehouse plus large mezzanine for lots of storage.

End unit with extra windows, 2 private offices, 2 baths, kitchenette plus open areas.  $\pm 1,057$  SF warehouse with 18' ceilings, 12'x14' DID, 200 amp single phase power.

Association dues are \$244.95/mo. A rare commodity in this market. Owner is retiring and vacating. Warehouse racking can stay or go.