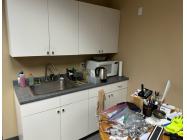

#### **INDUSTRIAL FLEX CONDO**

1,530 SF Office • 1,057 SF Warehouse Large Mezzanine Storage

**UNIT A:** 2,587 SF pre-cast flex industrial condo with approximately 60% office and 40% warehouse plus large mezzanine for lots of storage.

End unit with extra windows, 2 private offices, 2 baths, kitchenette plus open areas.  $\pm 1,057$  SF warehouse with 18' ceilings, 12'x14' DID, 200 amp single phase power.

Association dues are \$244.95/mo. A rare commodity in this market. Owner is retiring and vacating. Warehouse racking can stay or go.