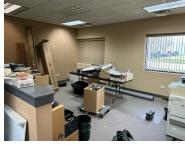

#### **INDUSTRIAL FLEX CONDO**

1,530 SF Office • 1,057 SF Warehouse Large Mezzanine Storage

**UNIT A:** 2,587 SF pre-cast flex industrial condo with approximately 60% office and 40% warehouse plus large mezzanine for lots of storage.

End unit with extra windows, 2 private offices, 2 baths, kitchenette plus open areas.  $\pm 1,057$  SF warehouse with 18' ceilings, 12'x14' DID, 200 amp single phase power.

Association dues are \$244.95/mo. A rare commodity in this market. Owner is retiring and vacating. Warehouse racking can stay or go.