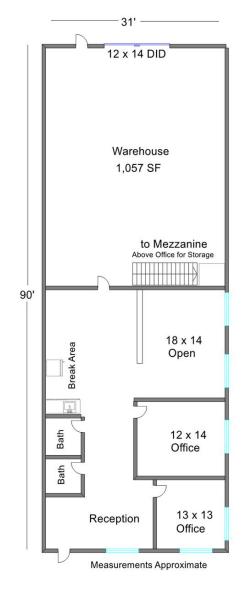

#### **INDUSTRIAL FLEX CONDO**

1,530 SF Office • 1,057 SF Warehouse Large Mezzanine Storage

**UNIT A:** 2,587 SF pre-cast flex industrial condo with approximately 60% office and 40% warehouse plus large mezzanine for lots of storage.

End unit with extra windows, 2 private offices, 2 baths, kitchenette plus open areas.  $\pm 1,057$  SF warehouse with 18' ceilings, 12'x14' DID, 200 amp single phase power.

Association dues are \$244.95/mo. A rare commodity in this market. Owner is retiring and vacating. Warehouse racking can stay or go.

#### **SPECIFICATIONS**

| Building Size    | 18,700 SF            |
|------------------|----------------------|
| Office           | 1,530 SF             |
| Year Built       | 2002                 |
| HVAC System      | GFA / Office A/C     |
| Electrical       | 200 AMP single phase |
| Sprinklers       | No                   |
| Washrooms        | 2 ADA                |
| Ceiling Height   | 18 FT                |
| Parking          | Common               |
| DID's            | 1 12'x14'            |
| Floor Drains     | Yes                  |
| Sewer/Water      | City                 |
| Zoning           | M                    |
| Association Dues | \$244.95/mo.         |
| Taxes            | \$6,822.40 (2022)    |
| PIN              | 19-10-307-003        |
|                  |                      |