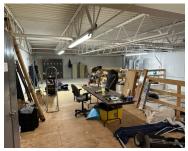

#### **INDUSTRIAL FLEX CONDO**

1,530 SF Office • 1,057 SF Warehouse Large Mezzanine Storage

**UNIT A:** 2,587 SF pre-cast flex industrial condo with approximately 60% office and 40% warehouse plus large mezzanine for lots of storage.

End unit with extra windows, 2 private offices, 2 baths, kitchenette plus open areas.  $\pm 1,057$  SF warehouse with 18' ceilings, 12'x14' DID, 200 amp single phase power.

Association dues are \$244.95/mo. A rare commodity in this market. Owner is retiring and vacating. Warehouse racking can stay or go.