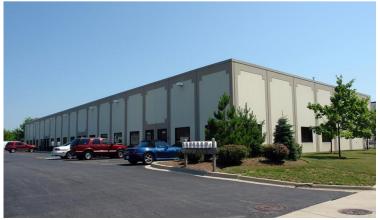

#### **INDUSTRIAL FLEX CONDO**

1,530 SF Office • 1,057 SF Warehouse Large Mezzanine Storage

**UNIT A:** 2,587 SF pre-cast flex industrial condo with approximately 60% office and 40% warehouse plus large mezzanine for lots of storage.

End unit with extra windows, 2 private offices, 2 baths, kitchenette plus open areas.  $\pm 1,057$  SF warehouse with 18' ceilings, 12'x14' DID, 200 amp single phase power.

Association dues are \$244.95/mo. A rare commodity in this market. Owner is retiring and vacating. Warehouse racking can stay or go.

#### **SPECIFICATIONS**

| Building Size    | 18,700 SF            |
|------------------|----------------------|
| Office           | 1,530 SF             |
| Year Built       | 2002                 |
| HVAC System      | GFA / Office A/C     |
| Electrical       | 200 AMP single phase |
| Sprinklers       | No                   |
| Washrooms        | 2 ADA                |
| Ceiling Height   | 18 FT                |
| Parking          | Common               |
| DID's            | 1 12'x14'            |
| Floor Drains     | Yes                  |
| Sewer/Water      | City                 |
| Zoning           | M                    |
| Association Dues | \$244.95/mo.         |
| Taxes            | \$6,822.40 (2022)    |
| PIN              | 19-10-307-003        |
|                  |                      |