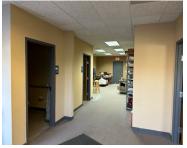

#### **INDUSTRIAL FLEX CONDO**

1,530 SF Office • 1,057 SF Warehouse Large Mezzanine Storage

**UNIT A:** 2,587 SF pre-cast flex industrial condo with approximately 60% office and 40% warehouse plus large mezzanine for lots of storage.

End unit with extra windows, 2 private offices, 2 baths, kitchenette plus open areas.  $\pm 1,057$  SF warehouse with 18' ceilings, 12'x14' DID, 200 amp single phase power.

Association dues are \$244.95/mo. A rare commodity in this market. Owner is retiring and vacating. Warehouse racking can stay or go.