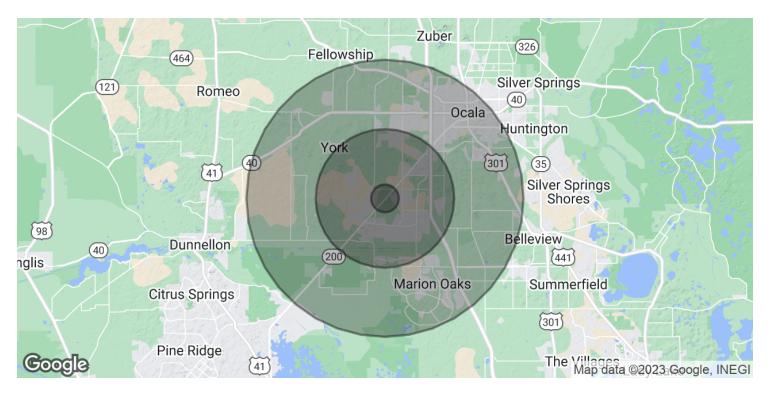

#### **DEMOGRAPHICS MAP & REPORT**

#### OFFICE BUILDING FOR SALE

| POPULATION           | 1 MILE | 5 MILES | 10 MILES |
|----------------------|--------|---------|----------|
| Total Population     | 2,430  | 52,726  | 141,997  |
| Average Age          | 55.8   | 57.3    | 48.6     |
| Average Age (Male)   | 53.8   | 57.4    | 47.9     |
| Average Age (Female) | 67.0   | 58.2    | 49.4     |

| HOUSEHOLDS & INCOME | 1 MILE    | 5 MILES   | 10 MILES  |
|---------------------|-----------|-----------|-----------|
| Total Households    | 1,357     | 27,863    | 67,132    |
| # of Persons per HH | 1.8       | 1.9       | 2.1       |
| Average HH Income   | \$49,410  | \$59,335  | \$60,550  |
| Average House Value | \$139,849 | \$187,708 | \$175,414 |