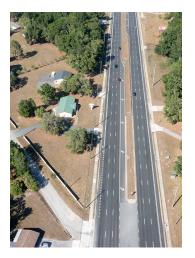

Traffic Count Street: 43,000

#### **PROPERTY OVERVIEW**

Prime Hwy 200 road frontage commercial property in Ocala. The annual average daily traffic count is 43,000. This 2.23 acres is zoned B2 and has multiple entrances from Hwy 200 with 430 ft of frontage. If the buyer is interested in additional property the adjoining 4.31 acres to the east is available for purchase. The primary office space is 2376 SF and newly remodeled with multiple offices, conference room, large lobby and kitchen. Space can be partitioned for multiple tenant use. The second building with a horse stable facade is 2162 SF and has office space and storage. Property is in close proximity to Lowe's and Publix and multiple retirement communities including On Top of the World, Oak Run and Stone Creek. Ocala ranked number 1 in U-Haul's top US Growth Cities of 2022 and ranked as the #2 metro in number of new homes planned.