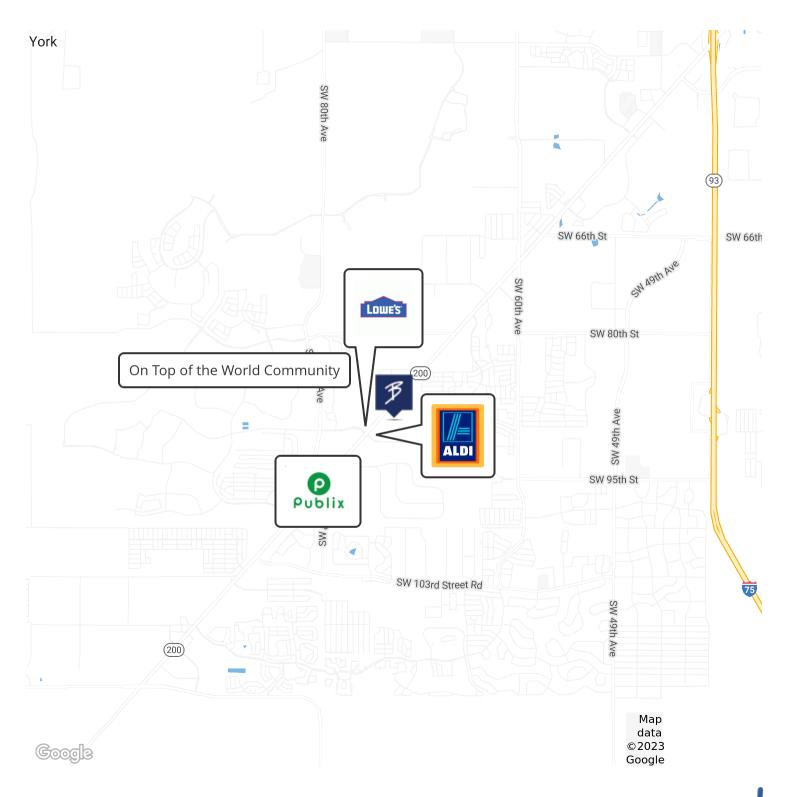

## LOCATION MAP

#### **PROPERTY OVERVIEW**

Prime Hwy 200 road frontage commercial property in Ocala. The annual average daily traffic count is 43,000. This 2.23 acres is zoned B2 and has multiple entrances from Hwy 200 with 430 ft of frontage. If the buyer is interested in additional property the adjoining 4.31 acres to the east is available for purchase. The primary office space is 2376 SF and newly remodeled with multiple offices, conference room, large lobby and kitchen. Space can be partitioned for multiple tenant use. The second building with a horse stable facade is 2162 SF and has office space and storage. Property is in close proximity to Lowe's and Publix and multiple retirement communities including On Top of the World, Oak Run and Stone Creek. Ocala ranked number 1 in U-Haul's top US Growth Cities of 2022 and ranked as the #2 metro in number of new homes planned.