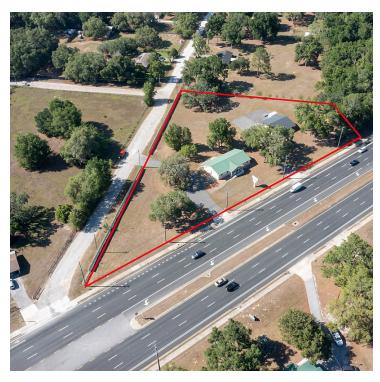

#### **PROPERTY OVERVIEW**

Prime Hwy 200 road frontage commercial property in Ocala. The annual average daily traffic count is 43,000. This 2.23 acres is zoned B2 and has multiple entrances from Hwy 200 with 430 ft of frontage. If the buyer is interested in additional property the adjoining 4.31 acres to the east is available for purchase. The primary office space is 2376 SF and newly remodeled with multiple offices, conference room, large lobby and kitchen. Space can be partitioned for multiple tenant use. The second building with a horse stable facade is 2162 SF and has office space and storage. Property is in close proximity to Lowe's and Publix and multiple retirement communities including On Top of the World, Oak Run and Stone Creek. Ocala ranked number 1 in U-Haul's top US Growth Cities of 2022 and ranked as the #2 metro in number of new homes planned.

#### **PROPERTY HIGHLIGHTS**

- 2.23 acres, B-2
- Owner Financing Available
- Hard Corner
- U-turn, crossover
- Additional acreage available

FOR MORE INFORMATION CONTACT:

7265 SW 200 HIGHWAY, OCALA, FL 34476