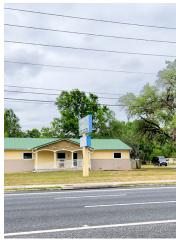

. The primary office space is 2376 SF and newly remodeled with multiple offices, conference room, large lobby and kitchen. Space can be partitioned for multiple tenant use. The second building with a horse stable facade is 2162 SF and has office space and storage. Property is in close proximity to Lowe's and Publix and multiple retirement communities including On Top of the World, Oak Run and Stone Creek. Ocala ranked number 1 in U-Haul's top US Growth Cities of 2022 and ranked as the #2 metro in number of new homes planned.

#### **PROPERTY HIGHLIGHTS**

- 2.23 acres, B-2
- Owner Financing Available
- Hard Corner
- U-turn, crossover
- Additional acreage available

FOR MORE INFORMATION CONTACT:



7265 SW 200 HIGHWAY, OCALA, FL 34476

## **ADDITIONAL PHOTOS**

## OFFICE BUILDING FOR SALE

























FOR MORE INFORMATION CONTACT:



7265 SW 200 HIGHWAY, OCALA, FL 34476

## LOCATION MAP

#### OFFICE BUILDING FOR SALE



FOR MORE INFORMATION CONTACT:



7265 SW 200 HIGHWAY, OCALA, FL 34476

#### **DEMOGRAPHICS MAP & REPORT**

#### OFFICE BUILDING FOR SALE



| POPULATION           | 1 MILE | 5 MILES | 10 MILES |
|----------------------|--------|---------|----------|
| Total Population     | 2,430  | 52,726  | 141,997  |
| Average Age          | 55.8   | 57.3    | 48.6     |
| Average Age (Male)   | 53.8   | 57.4    | 47.9     |
| Average Age (Female) | 67.0   | 58.2    | 49.4     |

| HOUSEHOLDS & INCOME | 1 MILE    | 5 MILES   | 10 MILES  |
|---------------------|-----------|-----------|-----------|
| Total Households    | 1,357     | 27,863    | 67,132    |
| #