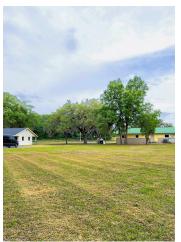

primary office space is 2376 SF and newly remodeled with multiple offices, conference room, large lobby and kitchen. Space can be partitioned for multiple tenant use. The second building with a horse stable facade is 2162 SF and has office space and storage. Property is in close proximity to Lowe's and Publix and multiple retirement communities including On Top of the World, Oak Run and Stone Creek. Ocala ranked number 1 in U-Haul's top US Growth Cities of 2022 and ranked as the #2 metro in number of new homes planned.

#### **PROPERTY HIGHLIGHTS**

- 2.23 acres, B-2
- Owner Financing Available
- Hard Corner
- U-turn, crossover
- Additional acreage available

FOR MORE INFORMATION CONTACT:



7265 SW 200 HIGHWAY, OCALA, FL 34476

## **ADDITIONAL PHOTOS**

## OFFICE BUILDING FOR SALE

























FOR MORE INFORMATION CONTACT:



7265 SW 200 HIGHWAY, OCALA, FL 34476

## LOCATION MAP

#### OFFICE BUILDING FOR SALE



FOR MORE INFORMATION CONTACT:



7265 SW 200 HIGHWAY, OCALA, FL 34476

#### **DEMOGRAPHICS MAP & REPORT**

#### OFFICE BUILDING FOR SALE



| POPULATION           | 1 MILE | 5 MILES | 10 MILES |
|----------------------|--------|---------|----------|
| Total Population     | 2,430  | 52,726  | 141,997  |
| Average Age          | 55.8   | 57.3    | 48.6     |
| Average Age (Male)   | 53.8   | 57.4    | 47.9     |
| Average Age (Female) | 67.0   | 58.2    | 49.4     |

| HOUSEHOLDS & INCOME | 1 MILE    | 5 MILES   | 10 MILES  |
|---------------------|-----------|-----------|-----------|
| Total Households    | 1,357     | 27,863    | 67,132    |
| # of Per