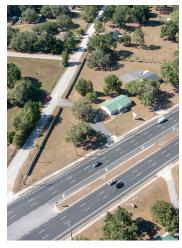

#### **PROPERTY OVERVIEW**

Prime Hwy 200 road frontage commercial property in Ocala. The annual average daily traffic count is 43,000. This 2.23 acres is zoned B2 and has multiple entrances from Hwy 200 with 430 ft of frontage. If the buyer is interested in additional property the adjoining 4.31 acres to the east is available for purchase. The primary office space is 2376 SF and newly remodeled with multiple offices, conference room, large lobby and kitchen. Space can be partitioned for multiple tenant use. The second building with a horse stable facade is 2162 SF and has office space and storage. Property is in close proximity to Lowe's and Publix and multiple retirement communities including On Top of the World, Oak Run and Stone Creek. Ocala ranked number 1 in U-Haul's top US Growth Cities of 2022 and ranked as the #2 metro in number of new homes planned.