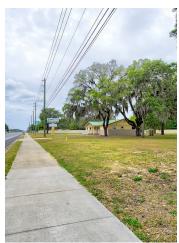

ary office space is 2376 SF and newly remodeled with multiple offices, conference room, large lobby and kitchen. Space can be partitioned for multiple tenant use. The second building with a horse stable facade is 2162 SF and has office space and storage. Property is in close proximity to Lowe's and Publix and multiple retirement communities including On Top of the World, Oak Run and Stone Creek. Ocala ranked number 1 in U-Haul's top US Growth Cities of 2022 and ranked as the #2 metro in number of new homes planned.

#### **PROPERTY HIGHLIGHTS**

- 2.23 acres, B-2
- Owner Financing Available
- Hard Corner
- U-turn, crossover
- Additional acreage available

FOR MORE INFORMATION CONTACT:



7265 SW 200 HIGHWAY, OCALA, FL 34476

## **ADDITIONAL PHOTOS**

## OFFICE BUILDING FOR SALE

























FOR MORE INFORMATION CONTACT:



7265 SW 200 HIGHWAY, OCALA, FL 34476

## LOCATION MAP

#### OFFICE BUILDING FOR SALE



FOR MORE INFORMATION CONTACT:



7265 SW 200 HIGHWAY, OCALA, FL 34476

#### **DEMOGRAPHICS MAP & REPORT**

#### OFFICE BUILDING FOR SALE



| POPULATION           | 1 MILE | 5 MILES | 10 MILES |
|----------------------|--------|---------|----------|
| Total Population     | 2,430  | 52,726  | 141,997  |
| Average Age          | 55.8   | 57.3    | 48.6     |
| Average Age (Male)   | 53.8   | 57.4    | 47.9     |
| Average Age (Female) | 67.0   | 58.2    | 49.4     |

| HOUSEHOLDS & INCOME | 1 MILE    | 5 MILES   | 10 MILES  |
|---------------------|-----------|-----------|-----------|
| Total Households    | 1,357     | 27,863    | 67,132    |
| # of Persons