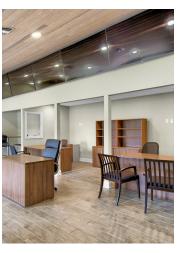

#### **PROPERTY OVERVIEW**

Prime Hwy 200 road frontage commercial property in Ocala. The annual average daily traffic count is 43,000. This 2.23 acres is zoned B2 and has multiple entrances from Hwy 200 with 430 ft of frontage. If the buyer is interested in additional property the adjoining 4.31 acres to the east is available for purchase. The primary office space is 2376 SF and newly remodeled with multiple offices, conference room, large lobby and kitchen. Space can be partitioned for multiple tenant use. The second building with a horse stable facade is 2162 SF and has office space and storage. Property is in close proximity to Lowe's and Publix and multiple retirement communities including On Top of the World, Oak Run and Stone Creek. Ocala ranked number 1 in U-Haul's top US Growth Cities of 2022 and ranked as the #2 metro in number of new homes planned.

## **ADDITIONAL PHOTOS**