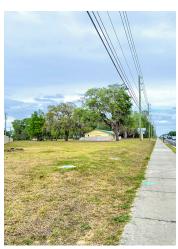

imary office space is 2376 SF and newly remodeled with multiple offices, conference room, large lobby and kitchen. Space can be partitioned for multiple tenant use. The second building with a horse stable facade is 2162 SF and has office space and storage. Property is in close proximity to Lowe's and Publix and multiple retirement communities including On Top of the World, Oak Run and Stone Creek. Ocala ranked number 1 in U-Haul's top US Growth Cities of 2022 and ranked as the #2 metro in number of new homes planned.

#### **PROPERTY HIGHLIGHTS**

- 2.23 acres, B-2
- Owner Financing Available
- Hard Corner
- U-turn, crossover
- Additional acreage available

FOR MORE INFORMATION CONTACT:



7265 SW 200 HIGHWAY, OCALA, FL 34476

## **ADDITIONAL PHOTOS**

## OFFICE BUILDING FOR SALE

























FOR MORE INFORMATION CONTACT:



7265 SW 200 HIGHWAY, OCALA, FL 34476

## LOCATION MAP

#### OFFICE BUILDING FOR SALE



FOR MORE INFORMATION CONTACT:



7265 SW 200 HIGHWAY, OCALA, FL 34476

#### **DEMOGRAPHICS MAP & REPORT**

#### OFFICE BUILDING FOR SALE



| POPULATION           | 1 MILE | 5 MILES | 10 MILES |
|----------------------|--------|---------|----------|
| Total Population     | 2,430  | 52,726  | 141,997  |
| Average Age          | 55.8   | 57.3    | 48.6     |
| Average Age (Male)   | 53.8   | 57.4    | 47.9     |
| Average Age (Female) | 67.0   | 58.2    | 49.4     |

| HOUSEHOLDS & INCOME | 1 MILE    | 5 MILES   | 10 MILES  |
|---------------------|-----------|-----------|-----------|
| Total Households    | 1,357     | 27,863    | 67,132    |
| # of Perso