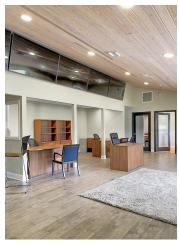

#### **PROPERTY OVERVIEW**

Prime Hwy 200 road frontage commercial property in Ocala. The annual average daily traffic count is 43,000. This 2.23 acres is zoned B2 and has multiple entrances from Hwy 200 with 430 ft of frontage. If the buyer is interested in additional property the adjoining 4.31 acres to the east is available for purchase. The primary office space is 2376 SF and newly remodeled with multiple offices, conference room, large lobby and kitchen. Space can be partitioned for multiple tenant use. The second building with a horse stable facade is 2162 SF and has office space and storage. Property is in close proximity to Lowe's and Publix and multiple retirement communities including On Top of the World, Oak Run and Stone Creek. Ocala ranked number 1 in U-Haul's top US Growth Cities of 2022 and ranked as the #2 metro in number of new homes planned.