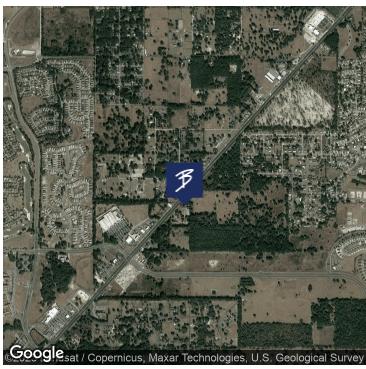

7265 SW 200 HIGHWAY, OCALA, FL 34476

#### **EXECUTIVE SUMMARY**

#### OFFICE BUILDING FOR SALE





#### OFFERING SUMMARY

Sale Price: \$1,495,000

Available SF: 4,500

Lot Size: 2.23 Acres

Year Built: 1972

Building Size: 2,376 SF

Renovated: 2020

Zoning:

Traffic Count Street: 43,000

#### **PROPERTY OVERVIEW**

Prime Hwy 200 road frontage commercial property in Ocala. The annual average daily traffic count is 43,000. This 2.23 acres is zoned B2 and has multiple entrances from Hwy 200 with 430 ft of frontage. If the buyer is interested in additional property the adjoining 4.31 acres to the east is available for purchase. The primary office space is 2376 SF and newly remodeled with multiple offices, conference room, large lobby and kitchen. Space can be partitioned for multiple tenant use. The second building with a horse stable facade is 2162 SF and has office space and storage. Pr