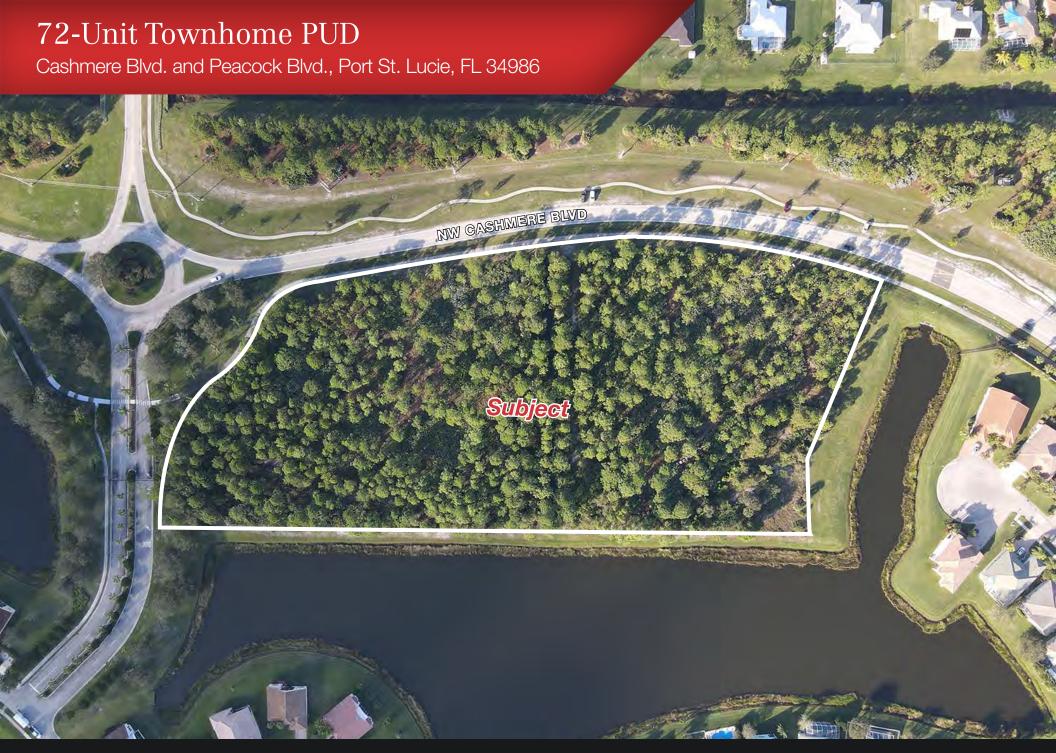

# Property Details

Location: Corner of Cashmere Blvd. and Peacock Blvd.

in Port St. Lucie, FL

Site Size: ±9.08 Acres

Parcel ID: 3419-576-0002-000-9

3419-576-0001-000-2

Utilities: Water/Wastewater- St. Lucie West Services

District, Power- FPL, Communications-

AT&T/Comcast

Zoning: Planned Unit Development (PUD)

Land Use: Medium Density Residential (RM)

Permitted Density: 72-units

# Property Highlights

- Approved PUD permitting 72-townhome units.
- Located within the St. Lucie West master planned community.
- Infill site with little new product in competition.
- All public utilities available to the site.
- Positive stormwater outfall.
- Buyer would need to obtain site plan approval for their specific product design.