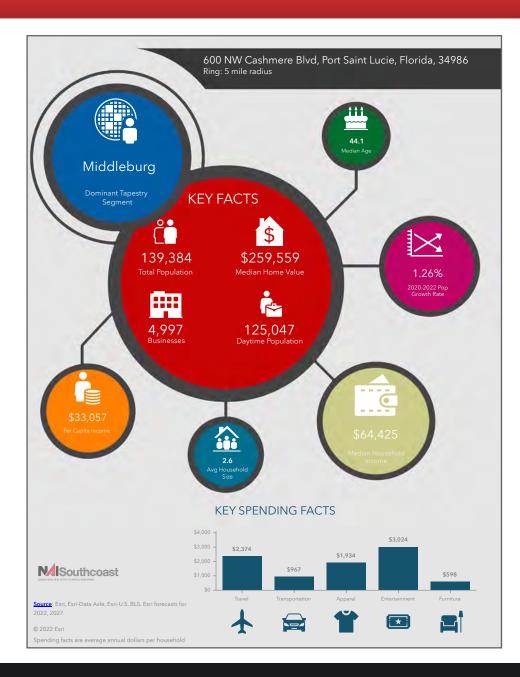

#### **Population**

1 Mile 10,1803 Mile: 62,4835 Mile: 139,384

#### Average Household Income

1 Mile \$81,3693 Mile: \$85,8515 Mile: \$85,335

#### Median Age

1 Mile 48.93 Mile: 44.15 Mile: 44.1