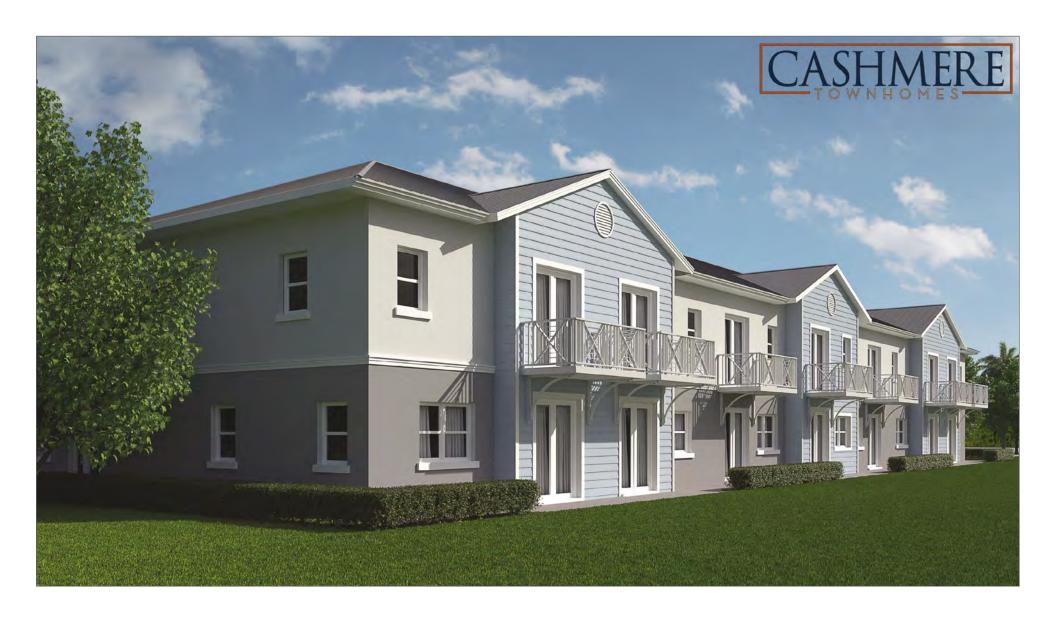

# Property Highlights

- Approved PUD permitting 72-townhome units.
- Located within the St. Lucie West master planned community.
- Infill site with little new product in competition.
- All public utilities available to the site.
- Positive stormwater outfall.
- Buyer would need to obtain site plan approval for their specific product design.

#### PUD APPROVAL SUMMARY

- Land Use: Medium Density Residential (RM)
- Zoning Designation: Planned Unit Development (PUD)
- Based on the PUD Approval,
  - Required Minimum Living Area (excluding garage area):
    - Two (2) bedroom homes: 1,200 SF
    - Three (3) bedroom homes: 1,350 SF
  - Height Restrictions: 2 stories
  - Required Open Space: Minimum 50% of overall property area

- 32, Two Bedroom units: 1,450 +/- SF (1,650 +/- SF w/ garage)
- 40, Three Bedroom units: 1,950+/- SF (2,350 +/- SF w/ garage)
- Site Drainage
  - The project will be served by site grading, inlets and culverts that will direct stormwater to a dry detention area on the west side of the project which will discharge through a proposed control structure to the existing surface water management area (lake) south of the project area.