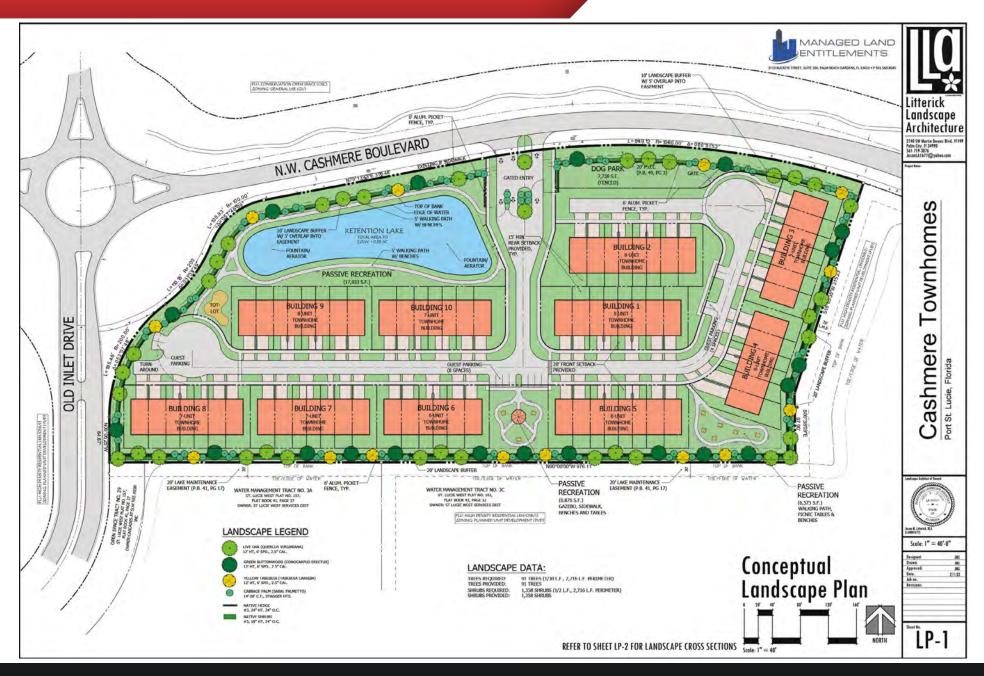

# Property Highlights

- Approved PUD permitting 72-townhome units.
- Located within the St. Lucie West master planned community.
- Infill site with little new product in competition.
- All public utilities available to the site.
- Positive stormwater outfall.
- Buyer would need to obtain site plan approval for their specific product design.

#### PUD APPROVAL SUMMARY

- Land Use: Medium Density Residential (RM)
- Zoning Designation: Planned Unit Development (PUD)
- Based on the PUD Approval,
  - Required Minimum Living Area (excluding garage area):
    - Two (2) bedroom homes: 1,200 SF
    - Three (3) bedroom homes: 1,350 SF
  - Height Restrictions: 2 stories
  - Required Open Space: Minimum 50% of overall property area

- 32, Two Bedroom units: 1,450 +/- SF (1,650 +/- SF w/ garage)
- 40, Three Bedroom units: 1,950+/- SF (2,350 +/- SF w/ garage)
- Site Drainage
  - The project will be served by site grading, inlets and culverts that will direct stormwater to a dry detention area on the west side of the project which will discharge through a proposed control structure to the existing surface water management area (lake) south of the project area.