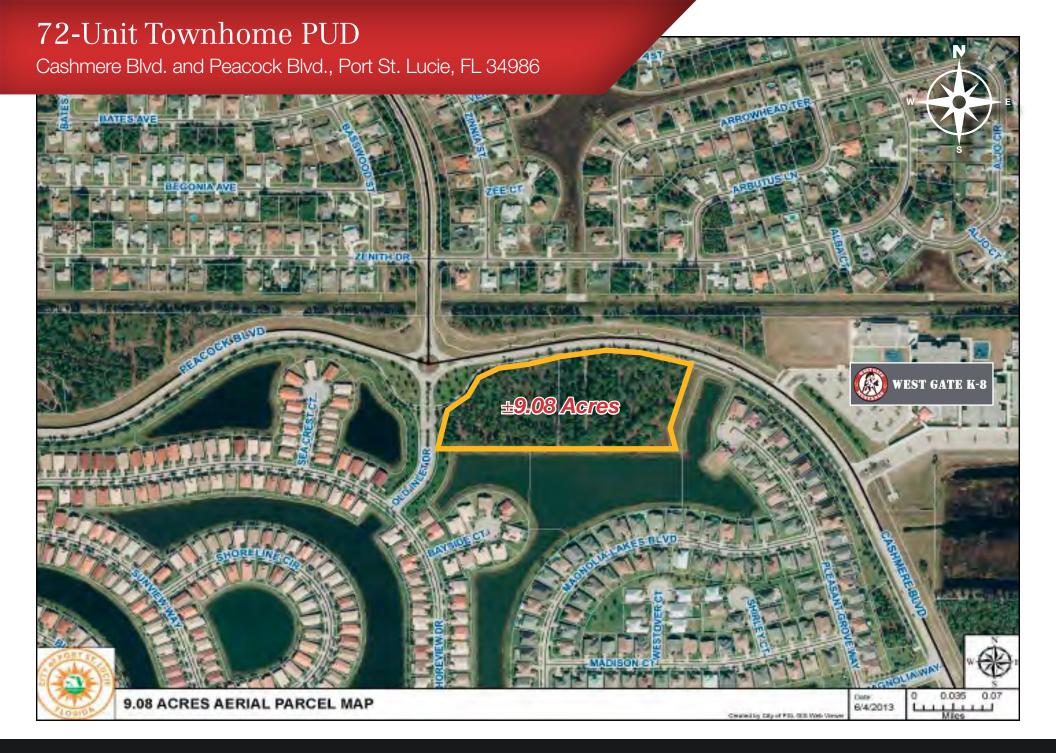

# Property Details

Location: Corner of Cashmere Blvd. and Peacock Blvd.

in Port St. Lucie, FL

Site Size: ±9.08 Acres

Parcel ID: 3419-576-0002-000-9

3419-576-0001-000-2

Utilities: Water/Wastewater- St. Lucie West Services

District, Power- FPL, Communications-

AT&T/Comcast

Zoning: Planned Unit Development (PUD)

Land Use: Medium Density Residential (RM)

Permitted Density: 72-units

# Property Highlights

- Approved PUD permitting 72-townhome units.
- Located within the St. Lucie West master planned community.
- Infill site with little new product in competition.
- All public utilities available to the site.
- Positive stormwater outfall.
- Buyer would need to obtain site plan approval for their specific product design.