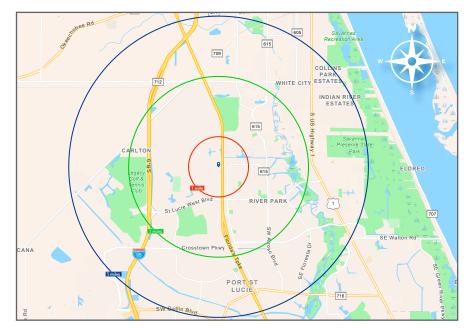

#### **Population**

1 Mile 10,1803 Mile: 62,4835 Mile: 139,384

#### Average Household Income

1 Mile \$81,3693 Mile: \$85,8515 Mile: \$85,335

#### Median Age

1 Mile 48.93 Mile: 44.15 Mile: 44.1