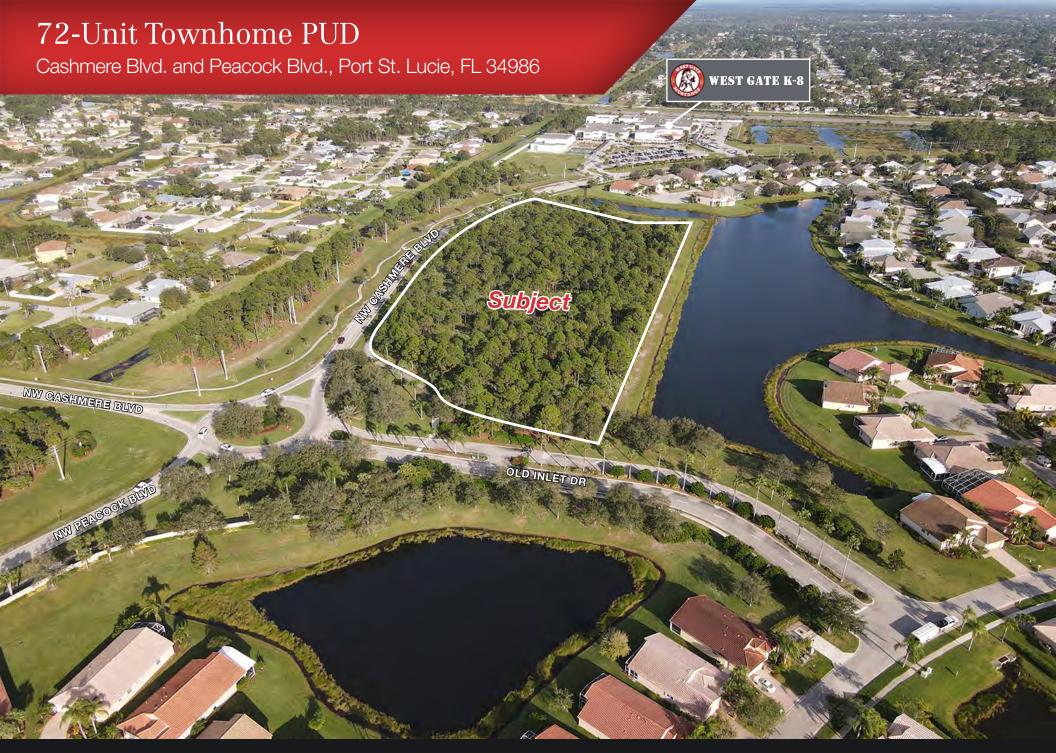

# Property Details

Location: Corner of Cashmere Blvd. and Peacock Blvd.

in Port St. Lucie, FL

Site Size: ±9.08 Acres

Parcel ID: 3419-576-0002-000-9

3419-576-0001-000-2

Utilities: Water/Wastewater- St. Lucie West Services

# Property Highlights

- Approved PUD permitting 72-townhome units.
- Located within the St. Lucie West master planned community.
- Infill site with little new product in competition.
- All public utilities available to the site.
- Positive stormwater outfall.
- Buyer would need to obtain site plan approval for their specific product design.