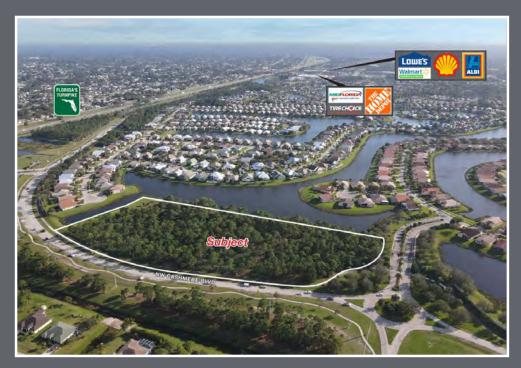

# Property Details

Location: Corner of Cashmere Blvd. and Peacock Blvd.

in Port St. Lucie, FL

Site Size: ±9.08 Acres

Parcel ID: 3419-576-0002-000-9

3419-576-0001-000-2

Utilities: Water/Wastewater- St. Lucie West Services

# Property Highlights

- Approved PUD permitting 72-townhome units.
- Located within the St. Lucie West master planned community.
- Infill site with little new product in competition.
- All public utilities available to the site.
- Positive stormwater outfall.
- Buyer would need to obtain site plan approval for their specific product design.

Cashmere Blvd. and Peacock Blvd., Port St. Lucie, FL 34986