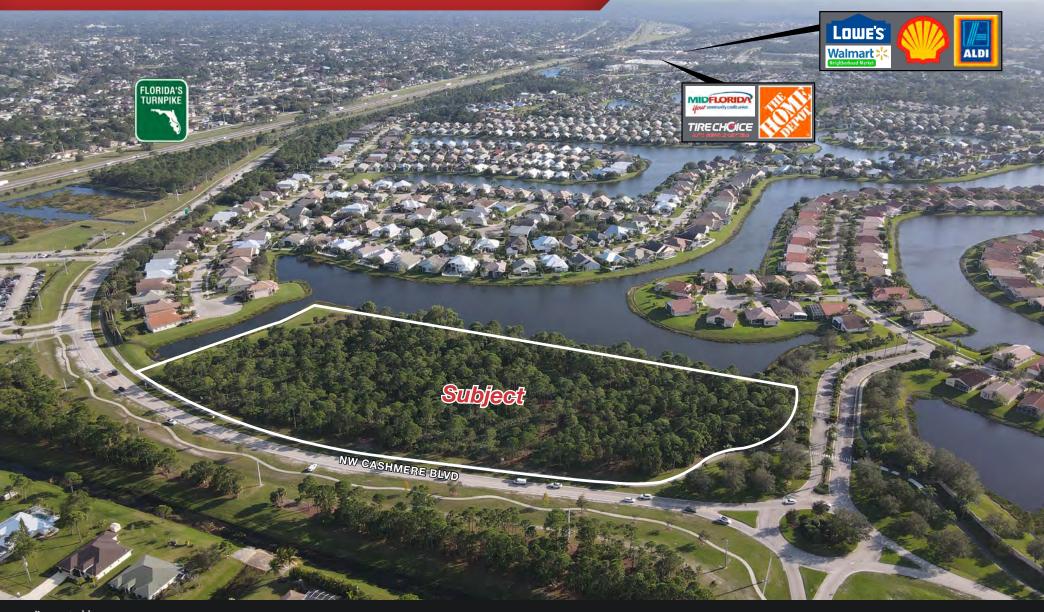

# Property Details

Location: Corner of Cashmere Blvd. and Peacock Blvd.

in Port St. Lucie, FL

Site Size: ±9.08 Acres

Parcel ID: 3419-576-0002-000-9

3419-576-0001-000-2

Utilities: Water/Wastewater- St. Lucie West Services

District, Power- FPL, Communications-

AT&T/Comcast

Zoning: Planned Unit Development (PUD)

Land Use: Medium Density Residential (RM)

Permitted Density: 72-units

# Property Highlights

- Approved PUD permitting 72-townhome units.
- Located within the St. Lucie West master planned community.
- Infill site with little new product in competition.
- All public utilities available to the site.
- Positive stormwater outfall.
- Buyer would need to obtain site plan approval for their specific product design.