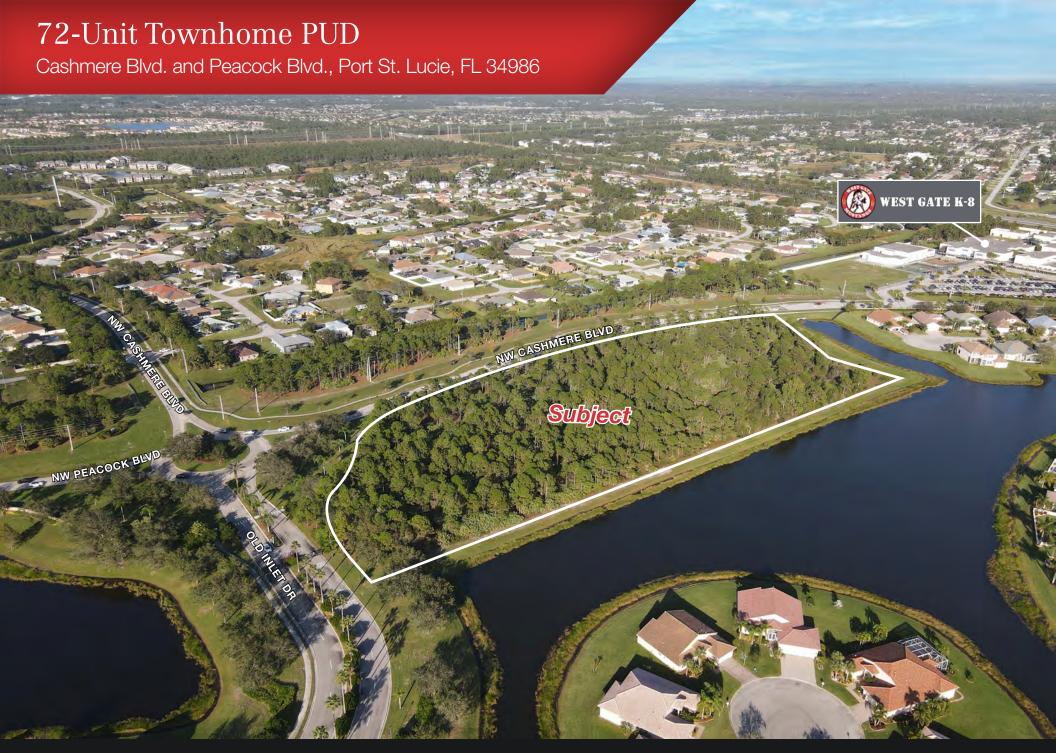

# Property Details

Location: Corner of Cashmere Blvd. and Peacock Blvd.

in Port St. Lucie, FL

Site Size: ±9.08 Acres

Parcel ID: 3419-576-0002-000-9

3419-576-0001-000-2

Utilities: Water/Wastewater- St. Lucie West Services

# Property Highlights

- Approved PUD permitting 72-townhome units.
- Located within the St. Lucie West master planned community.
- Infill site with little new product in competition.
- All public utilities available to the site.
- Positive stormwater outfall.
- Buyer would need to obtain site plan approval for their specific product design.