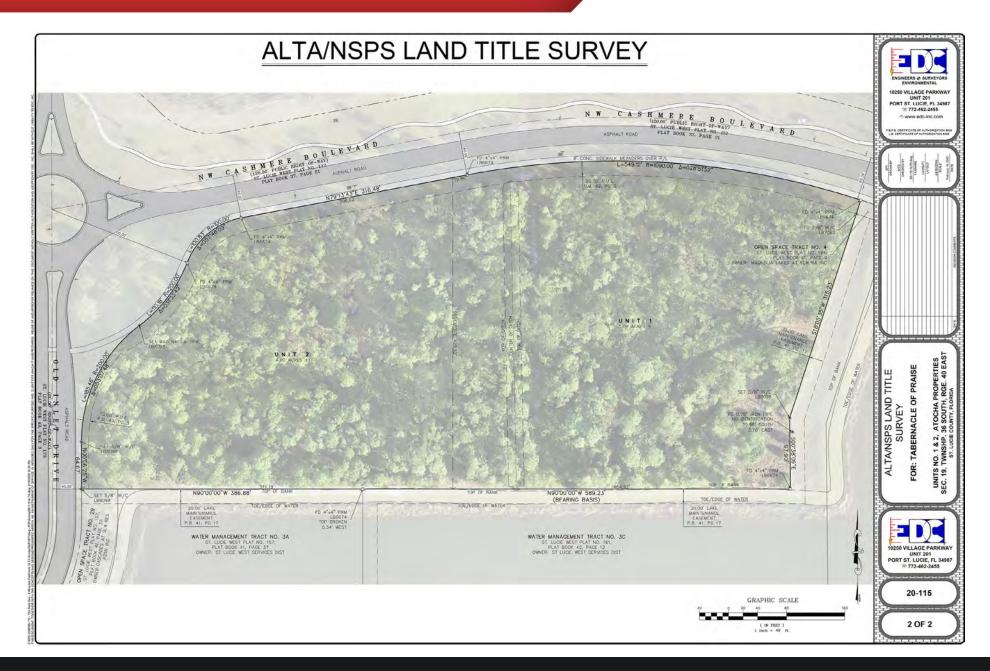

# Property Details

Location: Corner of Cashmere Blvd. and Peacock Blvd.

in Port St. Lucie, FL

Site Size: ±9.08 Acres

Parcel ID: 3419-576-0002-000-9

3419-576-0001-000-2

Utilities: Water/Wastewater- St. Lucie West Services

District, Power- FPL, Communications-

AT&T/Comcast

Zoning: Planned Unit Development (PUD)

Land Use: Medium Density Residential (RM)

Permitted Density: 72-units

#### PUD APPROVAL SUMMARY

- Land Use: Medium Density Residential (RM)
- Zoning Designation: Planned Unit Development (PUD)
- Based on the PUD Approval,
  - Required Minimum Living Area (excluding garage area):
    - Two (2) bedroom homes: 1,200 SF
    - Three (3) bedroom homes: 1,350 SF
  - Height Restrictions: 2 stories
  - Required Open Space: Minimum 50% of overall property area

- 32, Two Bedroom units: 1,450 +/- SF (1,650 +/- SF w/ garage)
- 40, Three Bedroom units: 1,950+/- SF (2,350 +/- SF w/ garage)
- Site Drainage
  - The project will be served by site grading, inlets and culverts that will direct stormwater to a dry detention area on the west side of the project which will discharge through a proposed control structure to the existing surface water management area (lake) south of the project area.