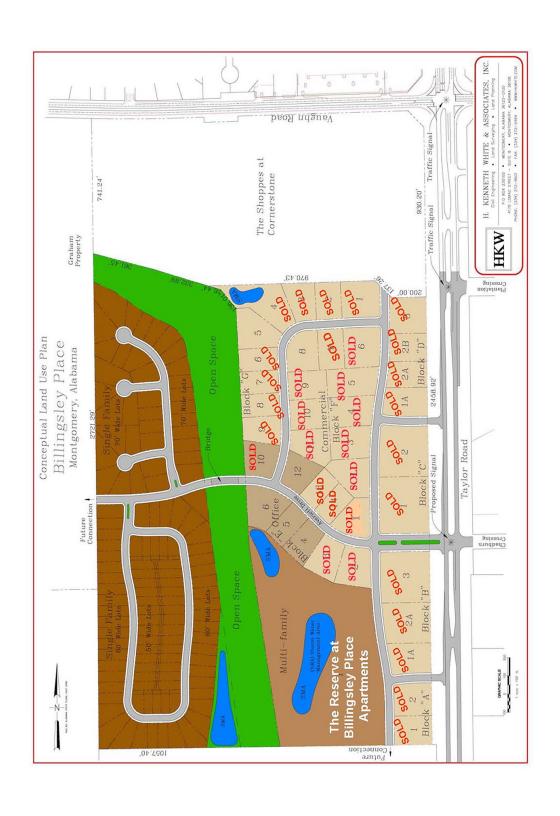

## COMMERCIAL REAL ESTATE

• Seller: Rural Holdings, LLC

• Listed Price: Business Lots: \$6.00/S.F.

Office Lots: \$5.00/S.F.

• Lot Size: Variable Sizes (See Attached)

**Zoning:** PUD - Business/Office

Best Use: Business/Office

**Possession:** Immediate

Listing Type: Exclusive

Business & Office Lots available. Excellent location off Taylor Rd. just south of Vaughn Rd. and Taylor Rd. intersection; located adjacent to Publix and Shoppes at Cornerstone. Current owners include MAX Credit Union, Navy Federal Credit Union, Advance Auto Parts, restaurants, and many other retail & office users. All lots are subject to Covenants and Restrictions. Contact John Stanley, CCIM, for more information at (334) 271-2475.

## Listed Prices (As of February 26, 2023)

| Block & Lot # | Size                 | Price/S.F.  | Zoning Type |
|---------------|----------------------|-------------|-------------|
|               |                      |             |             |
| Block E       |                      |             |             |
|               |                      |             |             |
| Lot 4         | <u>+</u> 31,543 S.F. | \$5.00/S.F. | Office      |
| Lot 5         | ± 28,834 S.F.        | \$5.00/S.F. | Office      |
|               |                      |             |             |
| Lot 6         | <u>+</u> 45,420 S.F. | \$5.00/S.F. | Office      |
| Block F       |                      |             |             |
| 2100111       |                      |             |             |
| Lot 8         | <u>+</u> 37,792 S.F. | \$6.00/S.F. | Business    |
| Lot 12        | ± 32,582 S.F.        | \$5.00/S.F. | Office      |
|               |                      |             |             |
| Block G       |                      |             |             |
|               |                      |             |             |
| Lot 5         | <u>+</u> 41,904 S.F. | \$6.00/S.F. | Business    |