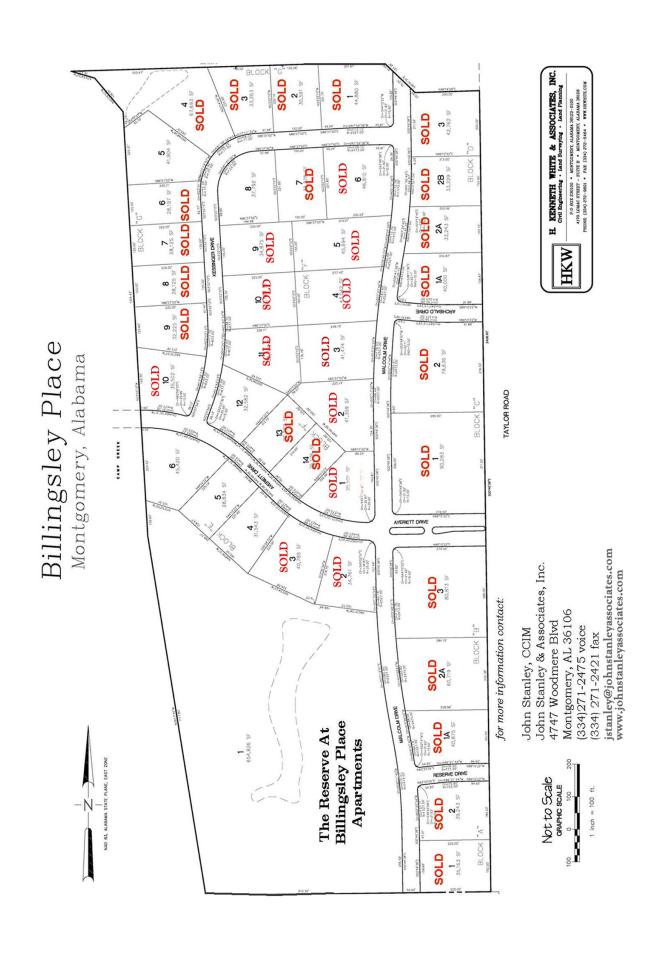

## COMMERCIAL REAL ESTATE

• Seller: Rural Holdings, LLC

• Listed Price: Business Lots: \$6.00/S.F.

Office Lots: \$5.00/S.F.

• Lot Size: Variable Sizes (See Attached)

**Zoning:** PUD - Business/Office

Best Use: Business/Office

**Possession:** Immediate

Listing Type: Exclusive

Business & Office Lots available. Excellent location off Taylor Rd. just south of Vaughn Rd. and Taylor Rd. intersection; located adjacent to Publix and Shoppes at Cornerstone. Current owners include MAX Credit Union, Navy Federal Credit Union, Advance Auto Parts, restaurants, and many other retail & office users. All lots are subject to Covenants and Restrictions. Contact John Stanley, CCIM, for more information at (334) 271-2475.

## Listed Prices (As of February 26, 2023)

| Block & Lot # | Size                 | Price/S.F.  | Zoning Type |
|---------------|----------------------|-------------|-------------|
|               |                      |             |             |
| Block E       |                      |             |             |
|               |                      |             |             |
| Lot 4         | <u>+</u> 31,543 S.F. | \$5.00/S.F. | Office      |
| Lot 5         | ± 28,834 S.F.        | \$5.00/S.F. | Office      |
|               |                      |             |             |
| Lot 6         | <u>+</u> 45,420 S.F. | \$5.00/S.F. | Office      |
| Block F       |                      |             |             |
| 2100111       |                      |             |             |
| Lot 8         | <u>+</u> 37,792 S.F. | \$6.00/S.F. | Business    |
| Lot 12        | ± 32,582 S.F.        | \$5.00/S.F. | Office      |
|               |                      |             |             |
| Block G       |                      |             |             |
|               |                      |             |             |
| Lot 5         | <u>+</u> 41,904 S.F. | \$6.00/S.F. | Business    |