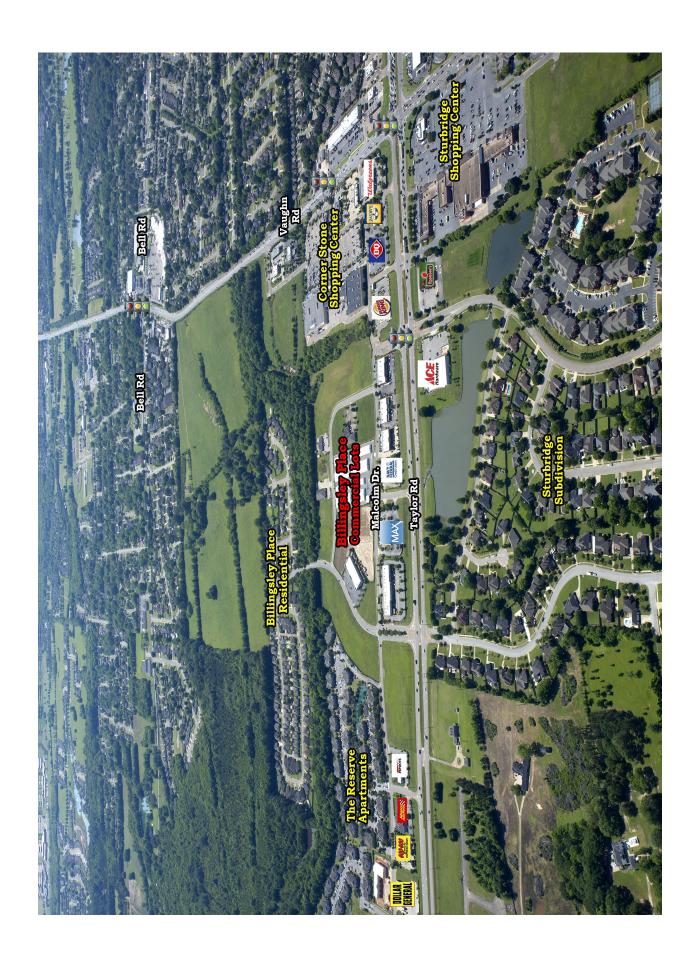

**Possession:** Immediate

Listing Type: Exclusive

Business & Office Lots available. Excellent location off Taylor Rd. just south of Vaughn Rd. and Taylor Rd. intersection; located adjacent to Publix and Shoppes at Cornerstone. Current owners include MAX Credit Union, Navy Federal Credit Union, Advance Auto Parts, restaurants, and many other retail & office users. All lots are subject to Covenants and Restrictions. Contact John Stanley, CCIM, for more information at (334) 271-2475.